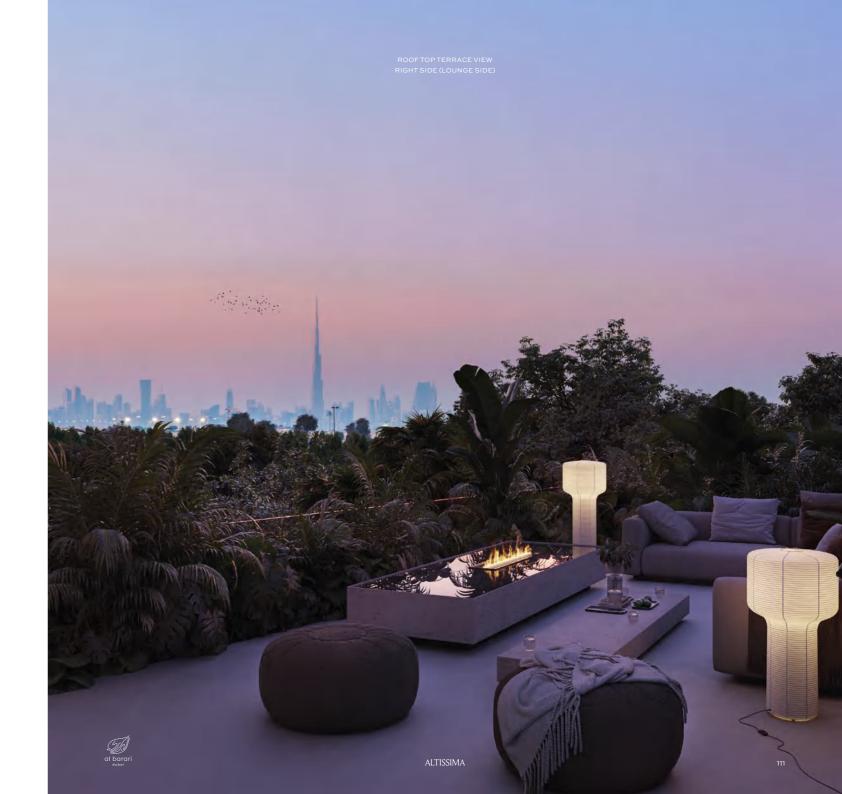

Roof Lounge Office Pool House Water Feature Gym and Spa

TOTAL AREA

80

2,527.1 SQM / 27,199.18 SQFT

A setting to grow, connect and inspire.

MAIN ENTRANCE VIEW

STAIRS AND COURTYARD

FAMILY LIVING