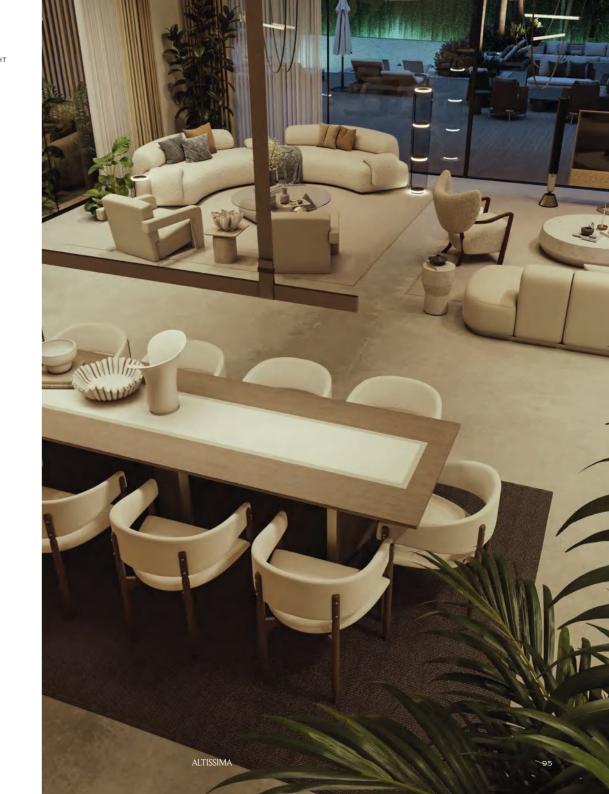

Roof Lounge Office Pool House Water Feature Gym and Spa

TOTAL AREA

80

2,527.1 SQM / 27,199.18 SQFT

A setting to grow, connect and inspire.

MAIN ENTRANCE VIEW

STAIRS AND COURTYARD

FAMILY LIVING

ALTISSIMA al barari al barari dubai ALTISSIMA

FAMILY LIVING TO COURTYARD AND FORMAL LIVING ACCROSS

FIRST FLOOR TO FAMILY LIVING AND LOWER FLOORS

STAIRS TO FIRST FLOOR

MASTER BATHROOM

MASTER WALK-IN CLOSET

MASTER BEDROOM COURTYARD