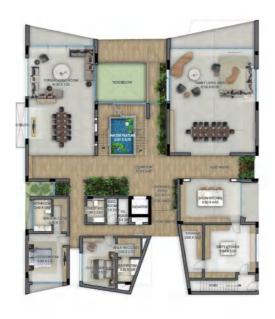

## Floorplans

## Floorplans

Basement 809.5 sqm / 8,712 sqft

Ground Floor 637.1 sqm / 6,857.7 sqft

First Floor 550.1 sqm / 5,920.08 sqft

Roof 530.4 sqm / 5,709.4 sqft