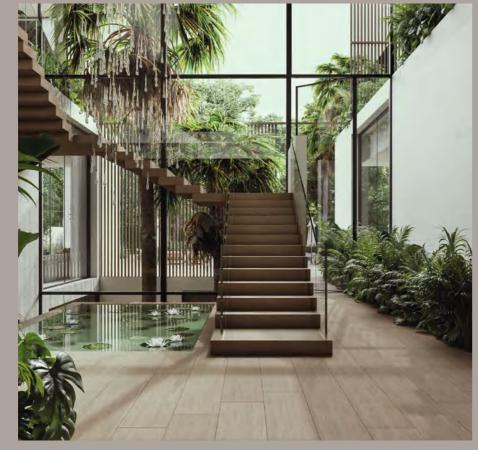

Roof Lounge Office Pool House Water Feature Gym and Spa

TOTAL AREA

80

2,527.1 SQM / 27,199.18 SQFT

A setting to grow, connect and inspire.

MAIN ENTRANCE VIEW

STAIRS AND COURTYARD

FAMILY LIVING

ALTISSIMA al barari al barari dubai ALTISSIMA

FAMILY LIVING TO COURTYARD AND FORMAL LIVING ACCROSS

FIRST FLOOR TO FAMILY LIVING AND LOWER FLOORS

STAIRS TO FIRST FLOOR

MASTER BATHROOM

MASTER WALK-IN CLOSET

MASTER BEDROOM COURTYARD