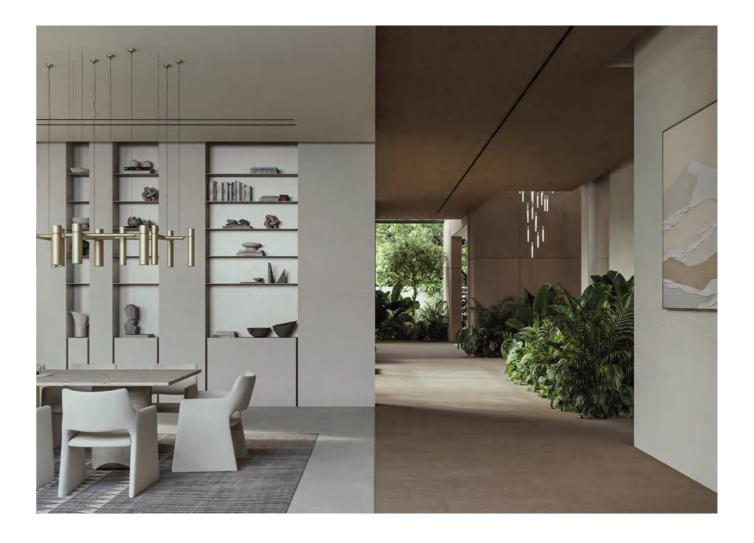

Roof Lounge Office Pool House Water Feature Gym and Spa

TOTAL AREA

80

2,527.1 SQM / 27,199.18 SQFT

A setting to grow, connect and inspire.

MAIN ENTRANCE VIEW

STAIRS AND COURTYARD

FAMILY LIVING

ALTISSIMA al barari al barari dubai ALTISSIMA

FAMILY LIVING TO COURTYARD AND FORMAL LIVING ACCROSS

FIRST FLOOR TO FAMILY LIVING AND LOWER FLOORS

STAIRS TO FIRST FLOOR

MASTER BATHROOM

MASTER WALK-IN CLOSET

MASTER BEDROOM COURTYARD