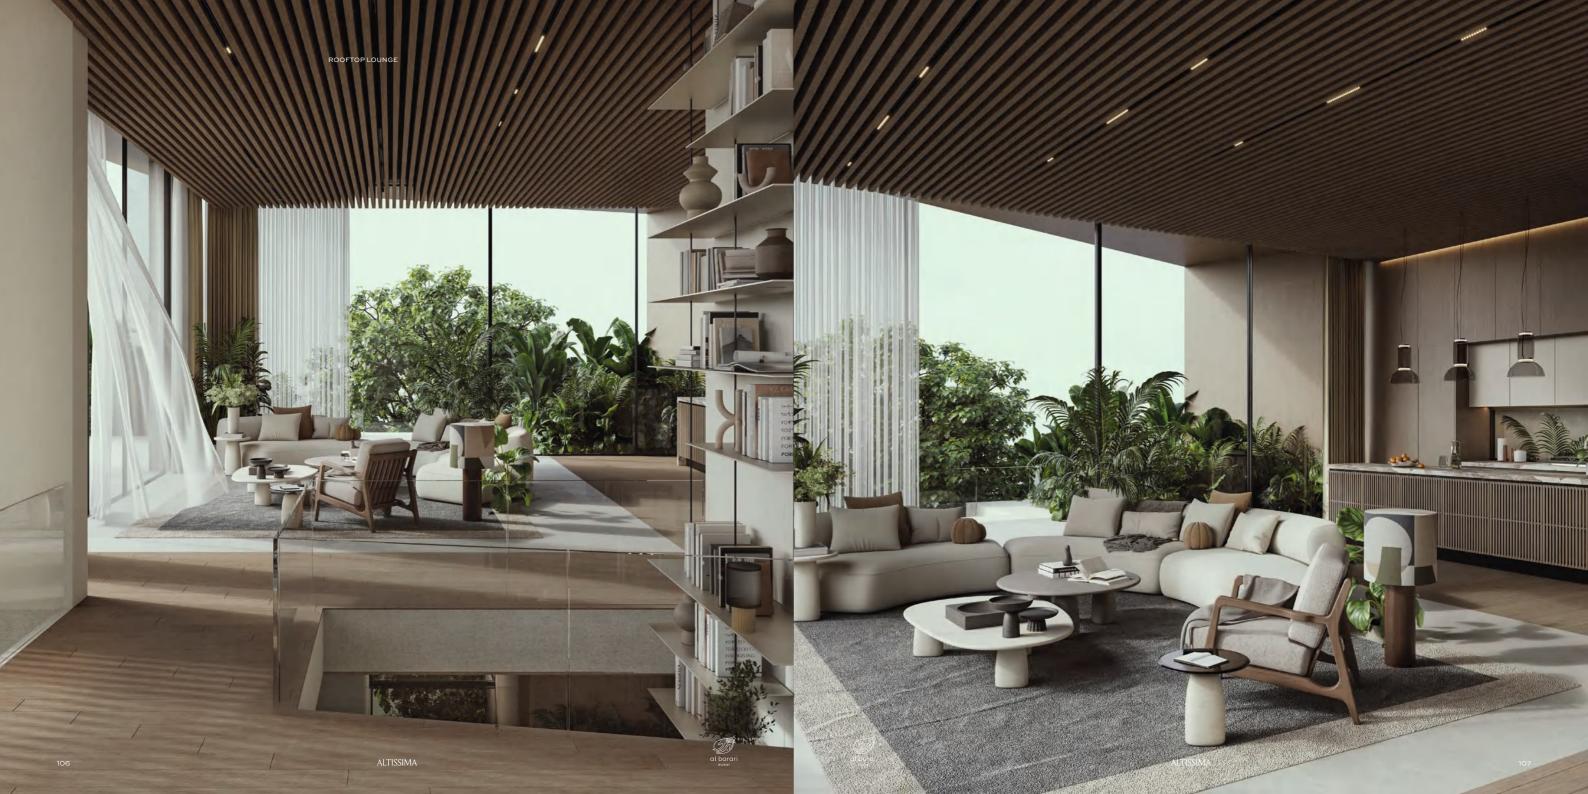

Roof Lounge Office Pool House Water Feature Gym and Spa

TOTAL AREA

80

2,527.1 SQM / 27,199.18 SQFT

A setting to grow, connect and inspire.

MAIN ENTRANCE VIEW

STAIRS AND COURTYARD

FAMILY LIVING

TYPICAL BATHROOM

ROOF TOP LOUNGE BAR TO RIGHT TERRACE VIEW

GYM VIEW TOWARDS SPA AND GYM ENTRANCE DOOR