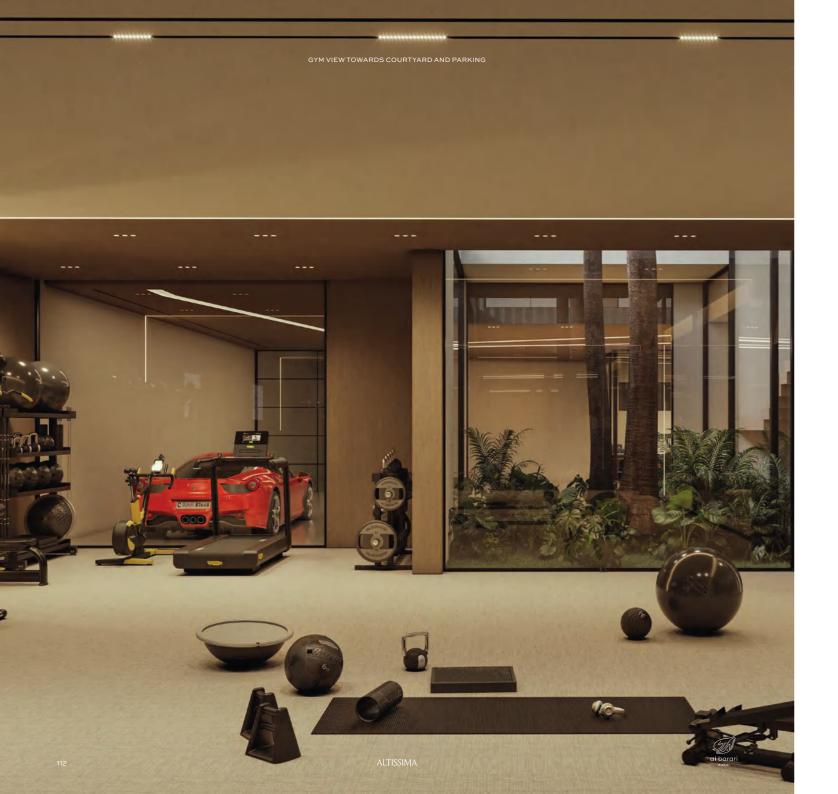

TYPICAL BATHROOM

ROOF TOP LOUNGE BAR TO RIGHT TERRACE VIEW

GYM VIEW TOWARDS SPA AND GYM ENTRANCE DOOR