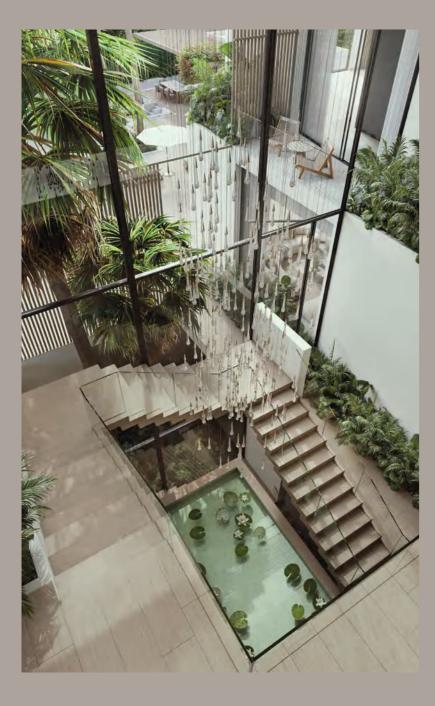

Roof Lounge Office Pool House Water Feature Gym and Spa

TOTAL AREA

80

2,527.1 SQM / 27,199.18 SQFT

A setting to grow, connect and inspire.

MAIN ENTRANCE VIEW

STAIRS AND COURTYARD

FAMILY LIVING

ALTISSIMA al barari al barari dubai ALTISSIMA

FAMILY LIVING TO COURTYARD AND FORMAL LIVING ACCROSS

FIRST FLOOR TO FAMILY LIVING AND LOWER FLOORS

STAIRS TO FIRST FLOOR

MASTER BATHROOM

MASTER WALK-IN CLOSET

MASTER BEDROOM COURTYARD