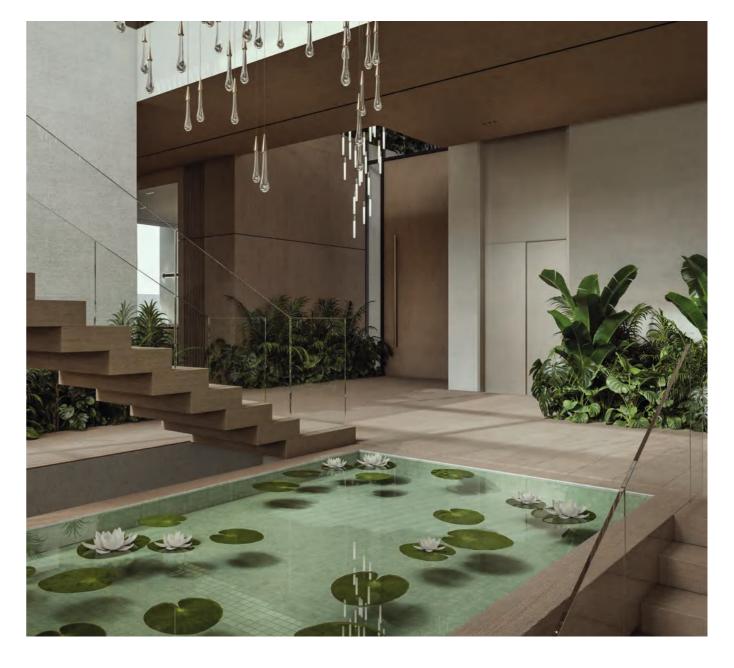

Roof Lounge Office Pool House Water Feature Gym and Spa

TOTAL AREA

80

2,527.1 SQM / 27,199.18 SQFT

A setting to grow, connect and inspire.

MAIN ENTRANCE VIEW

STAIRS AND COURTYARD

FAMILY LIVING

ALTISSIMA al barari al barari dubai ALTISSIMA

FAMILY LIVING TO COURTYARD AND FORMAL LIVING ACCROSS

FIRST FLOOR TO FAMILY LIVING AND LOWER FLOORS

STAIRS TO FIRST FLOOR

MASTER BATHROOM

MASTER WALK-IN CLOSET

MASTER BEDROOM COURTYARD