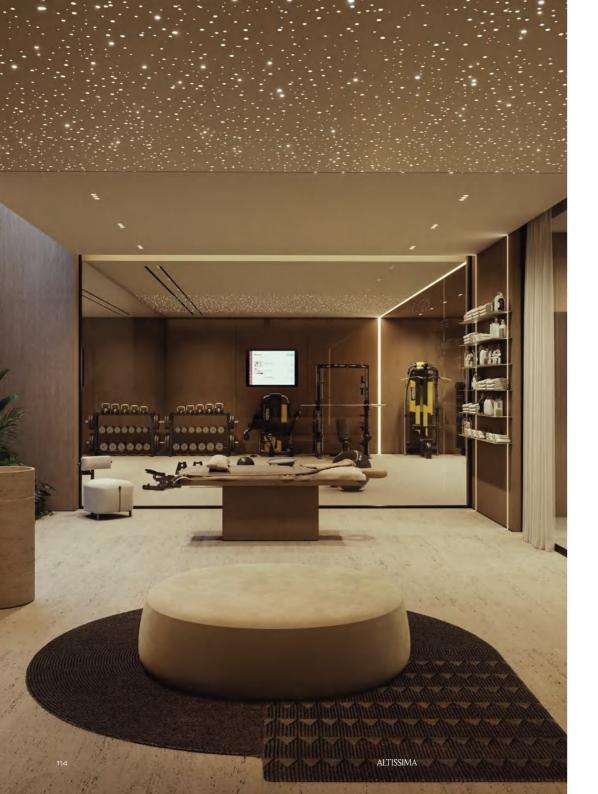

TYPICAL BATHROOM

ROOF TOP LOUNGE BAR TO RIGHT TERRACE VIEW

GYM VIEW TOWARDS SPA AND GYM ENTRANCE DOOR