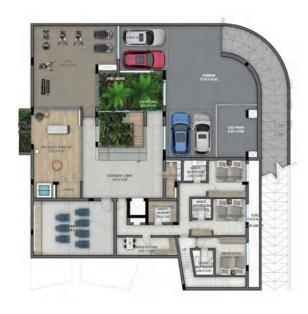

## Floorplans

## Floorplans

Basement 809.5 sqm / 8,712 sqft

Ground Floor 637.1 sqm / 6,857.7 sqft

First Floor 550.1 sqm / 5,920.08 sqft

Roof 530.4 sqm / 5,709.4 sqft