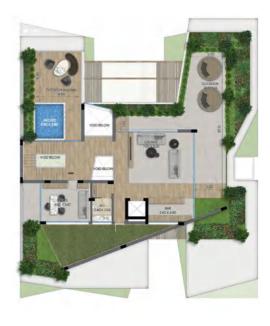

## Floorplans

## Floorplans

Basement 809.5 sqm / 8,712 sqft

Ground Floor 637.1 sqm / 6,857.7 sqft

First Floor 550.1 sqm / 5,920.08 sqft

Roof 530.4 sqm / 5,709.4 sqft