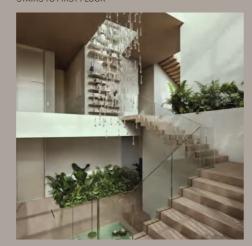

Roof Lounge Office Pool House Water Feature Gym and Spa

TOTAL AREA

80

2,527.1 SQM / 27,199.18 SQFT

A setting to grow, connect and inspire.

MAIN ENTRANCE VIEW

STAIRS AND COURTYARD

FAMILY LIVING

ALTISSIMA al barari al barari dubai ALTISSIMA

FAMILY LIVING TO COURTYARD AND FORMAL LIVING ACCROSS

FIRST FLOOR TO FAMILY LIVING AND LOWER FLOORS

STAIRS TO FIRST FLOOR

MASTER BATHROOM

MASTER WALK-IN CLOSET

MASTER BEDROOM COURTYARD