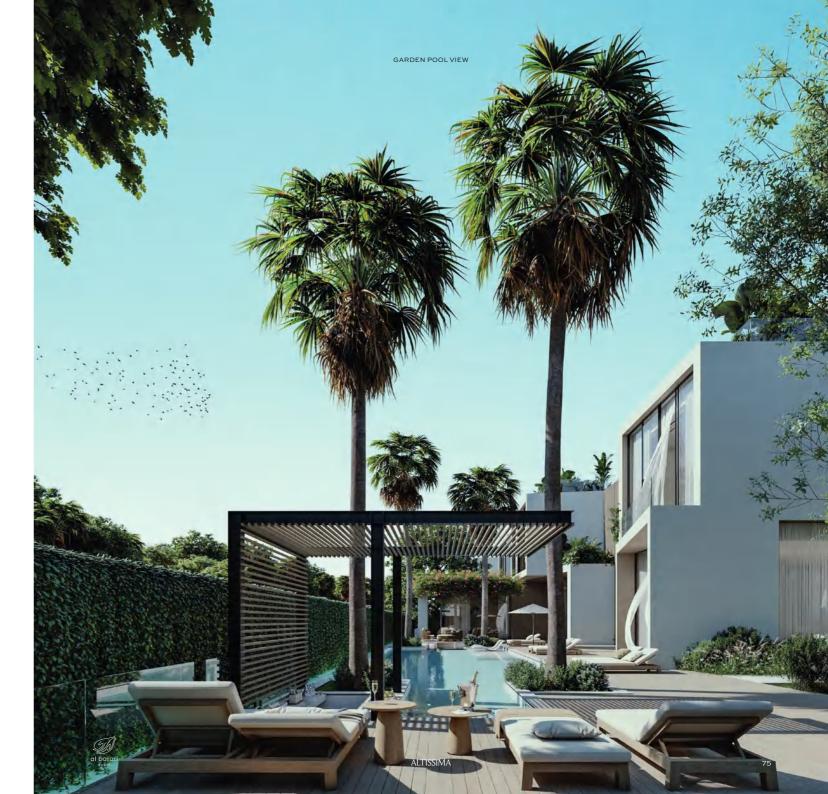

TOP VIEW FROM ROOF TERRACE (JUNGLE) DOWN TO ENTRANCE

STREET VIEW FROM RIGHT SIDE

Landscaping A place to be at one with nature.

GARDEN POOL VIEW POOL VIEW