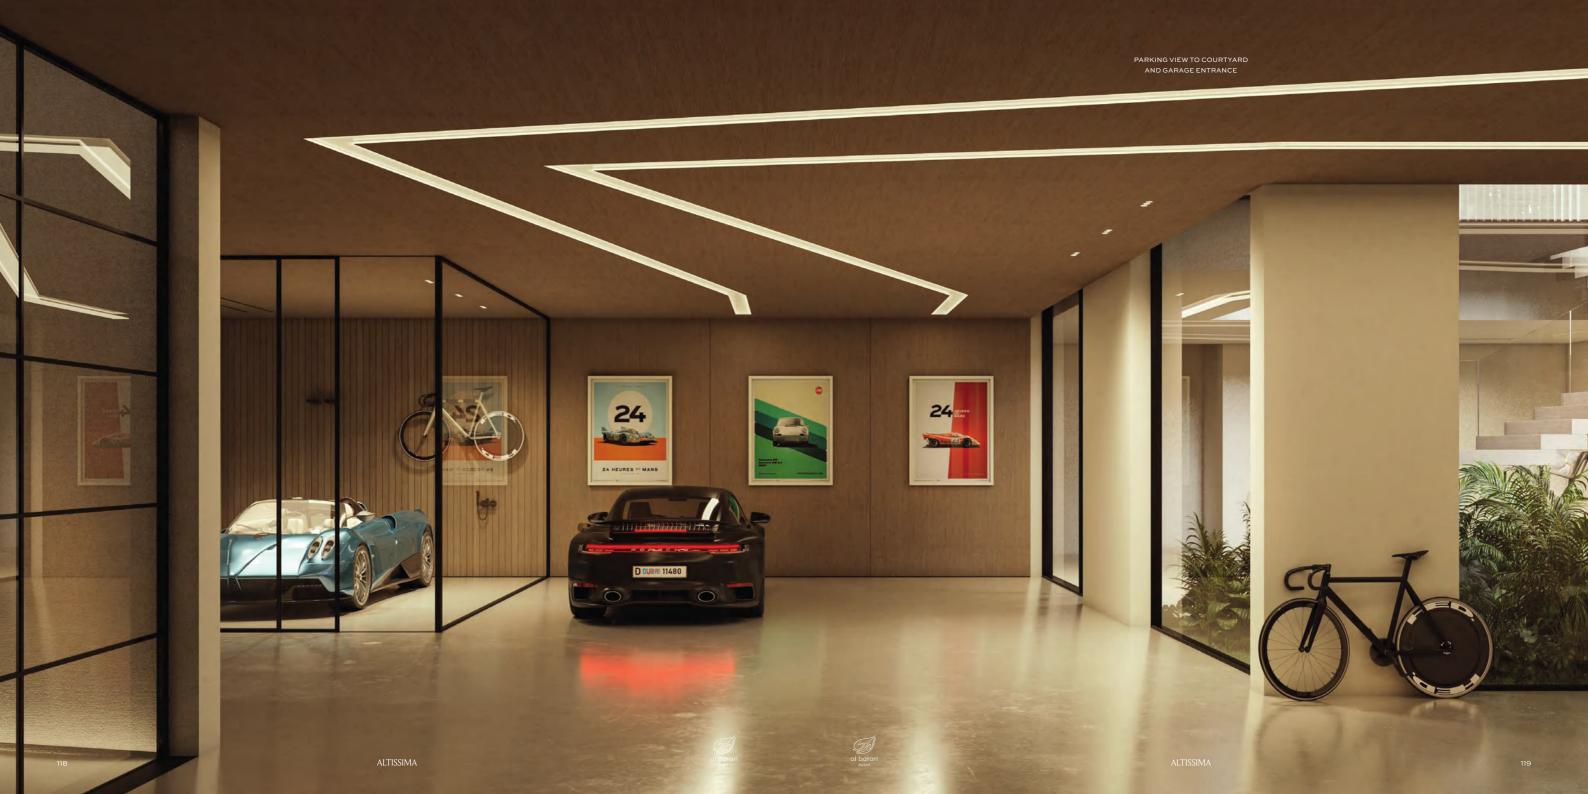

## **AMENITIES**

Double Height Entry Double Height Spaces Basement Car Gallery Formal Living Area Two Family Living Areas **Guest Suite** 

His and Hers Walk-in Closet Nanny Room Driver's Room Maid's Room Sunken Seating Home Cinema

Roof Lounge Office Pool House Water Feature Gym and Spa

TOTAL AREA

80

2,527.1 SQM / 27,199.18 SQFT

A setting to grow, connect and inspire.

MAIN ENTRANCE VIEW

STAIRS AND COURTYARD

FAMILY LIVING