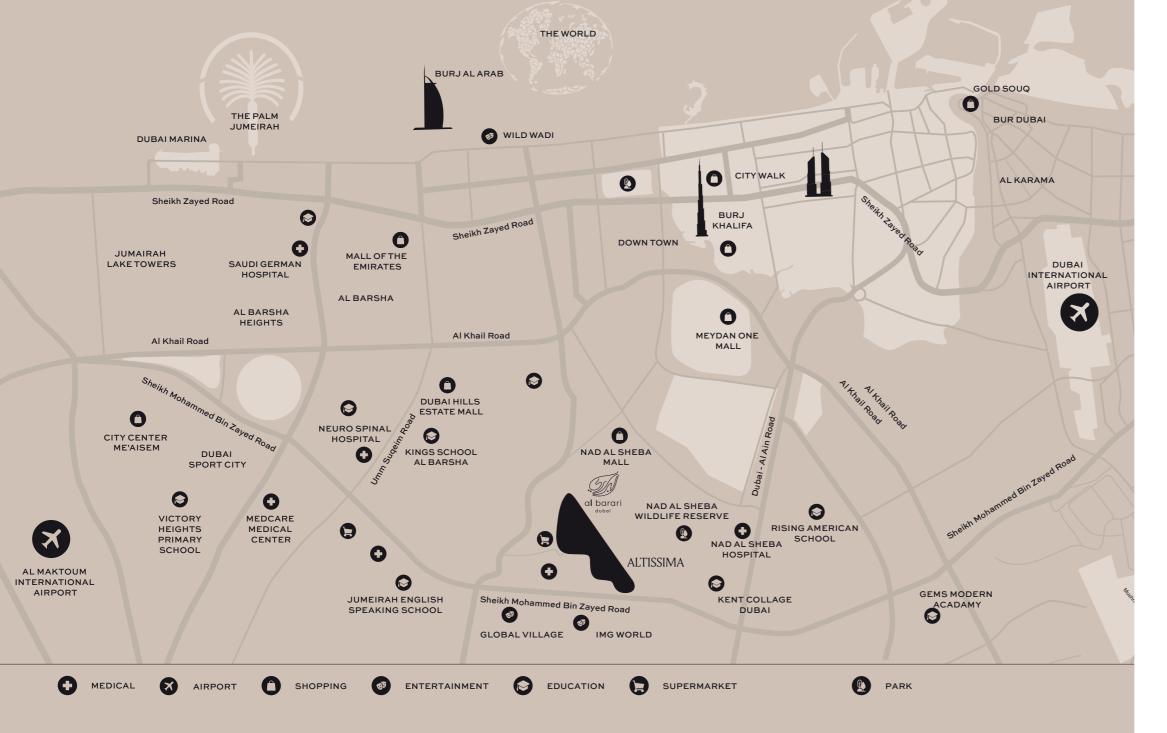

**BROUGHT TO YOU BY** 



# ALTISSIMA Luxury, naturally.



### The Green Heart of Dubai

A sanctuary from the city, an endless source of inspiration, a peaceful moment in nature. A place you can constantly discover yet feels so familiar. Welcome to Al Barari.

Derived from the Arabic word 'wilderness', Al Barari is the region's first integrated luxury and active eco-conscious development. Curated for those looking for a more holistic, sustainable way of life, this botanical sanctuary seamlessly blends nature with luxurious living. A space where like-minded individuals can live, stay, play, shop, dine and work – their way.

Discover the nexus between luxury and lifestyle, all in the heart of Al Barari.





#### LOCATION

### Experience calm, amidst the chaos.

Strategically located just a stone's throw from the city, this award-winning, eco-friendly development is a nature lover's dream. A quaint, eco-conscious neighbourhood, rich in culture, untamed beauty and untold stories, with over 15.3 million square feet of themed gardens, landscaped lakes and freshwater streams.

A mere 15 minutes from Dubai's most iconic destinations, including the Burj Khalifa, Dubai Marina, and Palm Jumeirah, Al Barari is an oasis that unites urban convenience with the serenity of nature.

| BURJ KAHLIFA  | 16 MINUTES |
|---------------|------------|
| PALM JUMEIRAH | 22 MINUTES |
| CITY HOSPITAL | 15 MINUTES |
| DUBAI AIRPORT | 15 MINUTES |

c

ALTISSIMA

!





### A new era of luxury living.

Immerse yourself