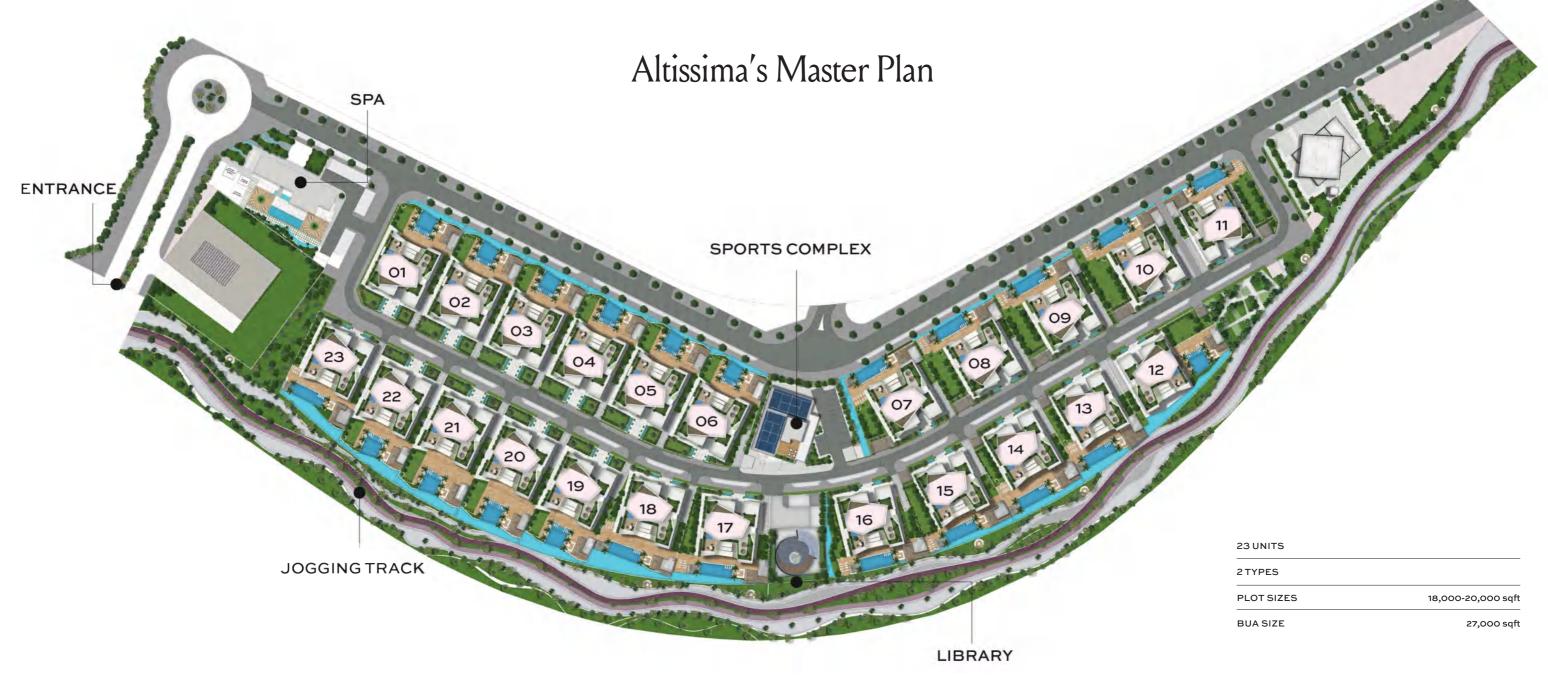

### Unit Type One

SITE PLAN

#### **KEY FEATURES**

| Spacious swimming pool                          |  |
|-------------------------------------------------|--|
| Tranquil water feature                          |  |
| Serene garden setting                           |  |
| Poolhouse                                       |  |
| BBQ area                                        |  |
| Sunken seating with a view of the swimming pool |  |
| Altissima planter                               |  |

### Unit Type Two

#### **KEY FEATURES**

| Expansive swimming pool                          |  |
|--------------------------------------------------|--|
| Tranquil water feature                           |  |
| Ample garden space                               |  |
| Convenient 3-car guest parking at the front      |  |
| Pool house featuring a dedicated kitchen and bar |  |
| BBQ area                                         |  |
| Sunken seating with a view of the swimming pool  |  |
| Poolside bar                                     |  |
| Altissima planter                                |  |