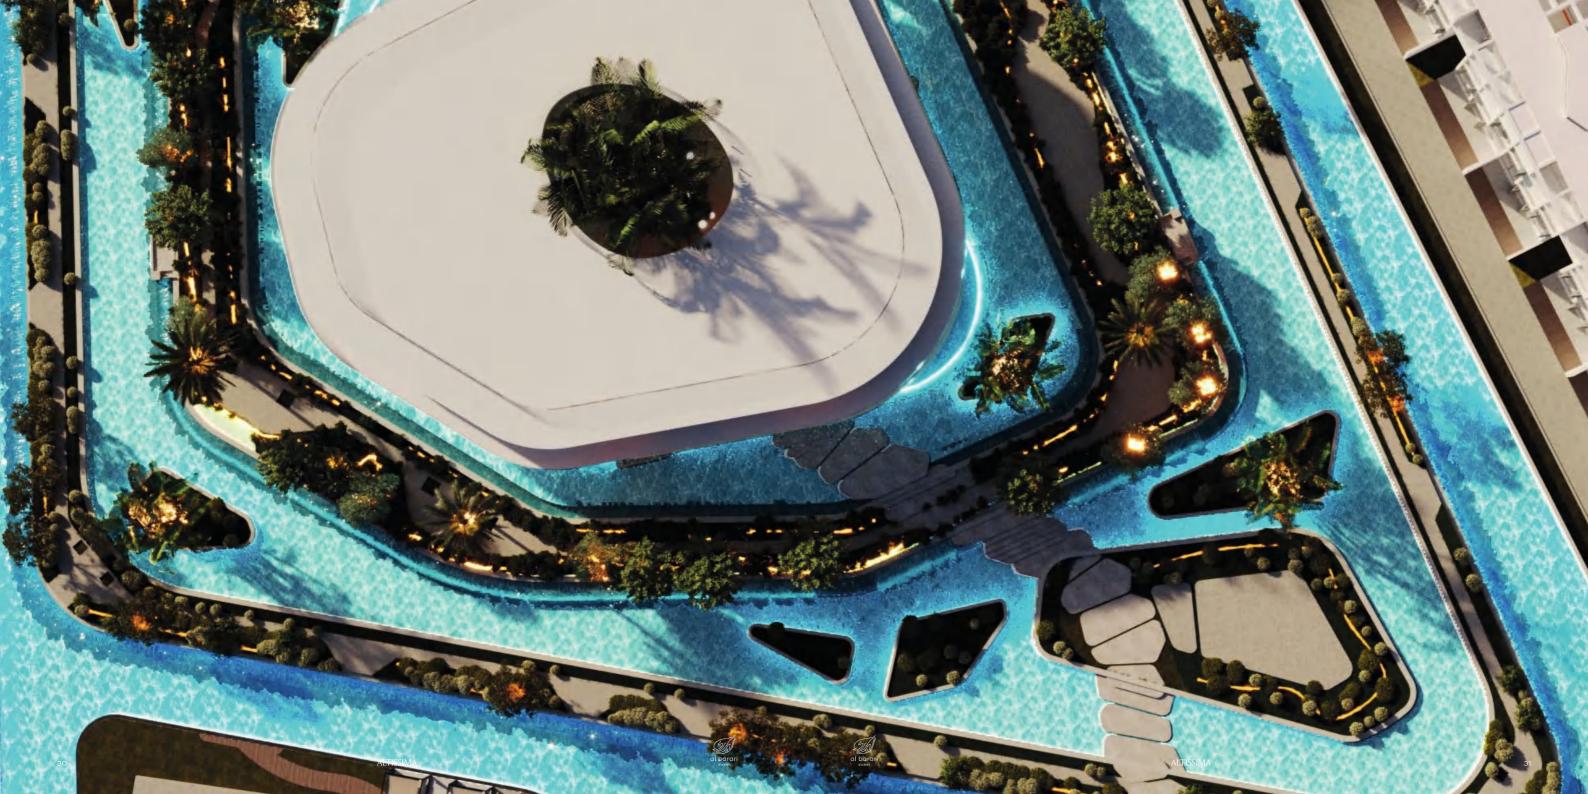

# The Lagoon

### Lagoon Facilities

UAE's longest pool, 400m length.

Altitude Gym: State-of-the-art with lagoon views.

Tennis courts and beach volleyball.

Large man-made beach with F&B outlets.

Skate Park for added excitement.

ALTISSIMA

Indulge in the state-of-the -art gym, a true marvel that appears to 'float on water.'

Treat yourself to our awardwinning spa, engage in a friendly game of tennis on our top-tier courts, or relax at the family beach club – all offering stunning beach lagoon views. A haven for budding imaginations, Altissima also boasts a dedicated kids' play area with a volleyball court and a skate park. For sports enthusiasts, enjoy our community hub, featuring facilities like billiards, table tennis, foosball, and a bowling alley.