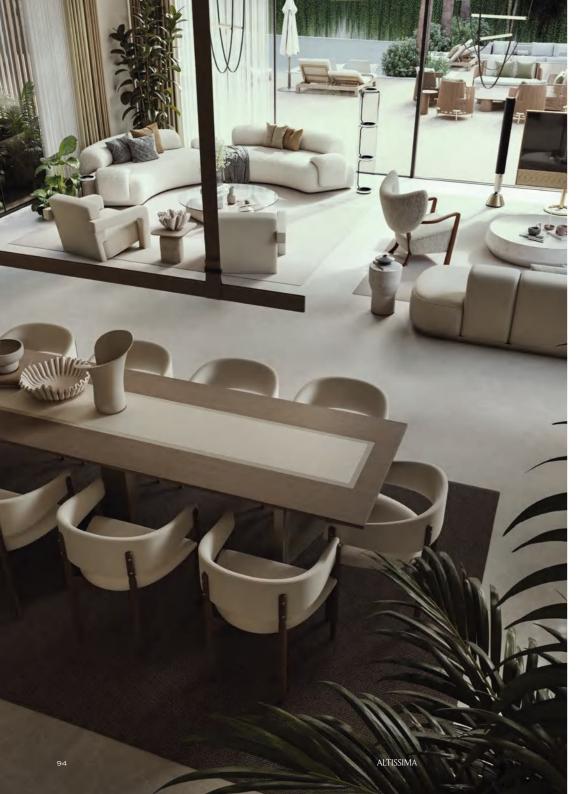

Roof Lounge Office Pool House Water Feature Gym and Spa

TOTAL AREA

80

2,527.1 SQM / 27,199.18 SQFT

A setting to grow, connect and inspire.

MAIN ENTRANCE VIEW

STAIRS AND COURTYARD

FAMILY LIVING

ALTISSIMA al barari al barari dubai ALTISSIMA

FAMILY LIVING TO COURTYARD AND FORMAL LIVING ACCROSS

FIRST FLOOR TO FAMILY LIVING AND LOWER FLOORS

STAIRS TO FIRST FLOOR

MASTER BATHROOM

MASTER WALK-IN CLOSET

MASTER BEDROOM COURTYARD