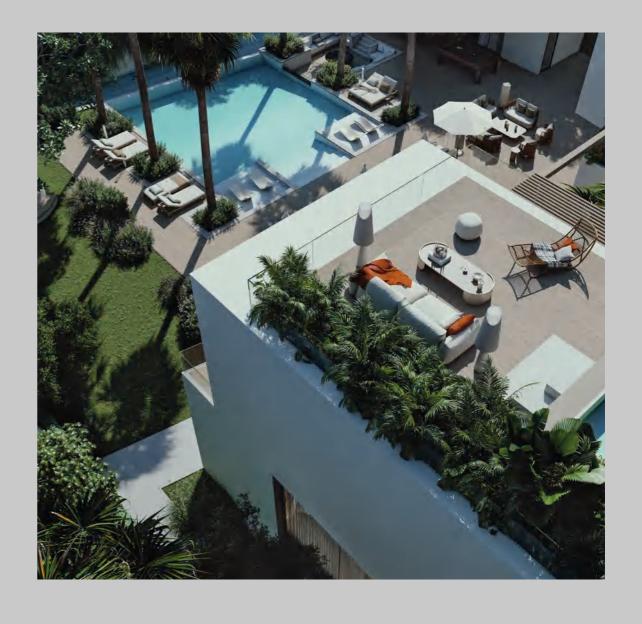

TOP VIEW FROM ROOF TERRACE (JUNGLE) DOWN TO ENTRANCE

STREET VIEW FROM RIGHT SIDE

Landscaping A place to be at one with nature.

GARDEN POOL VIEW POOL VIEW

Roof Lounge Office Pool House Water Feature Gym and Spa

TOTAL AREA

80

2,527.1 SQM / 27,199.18 SQFT

A setting to grow, connect and inspire.

MAIN ENTRANCE VIEW

STAIRS AND COURTYARD

FAMILY LIVING