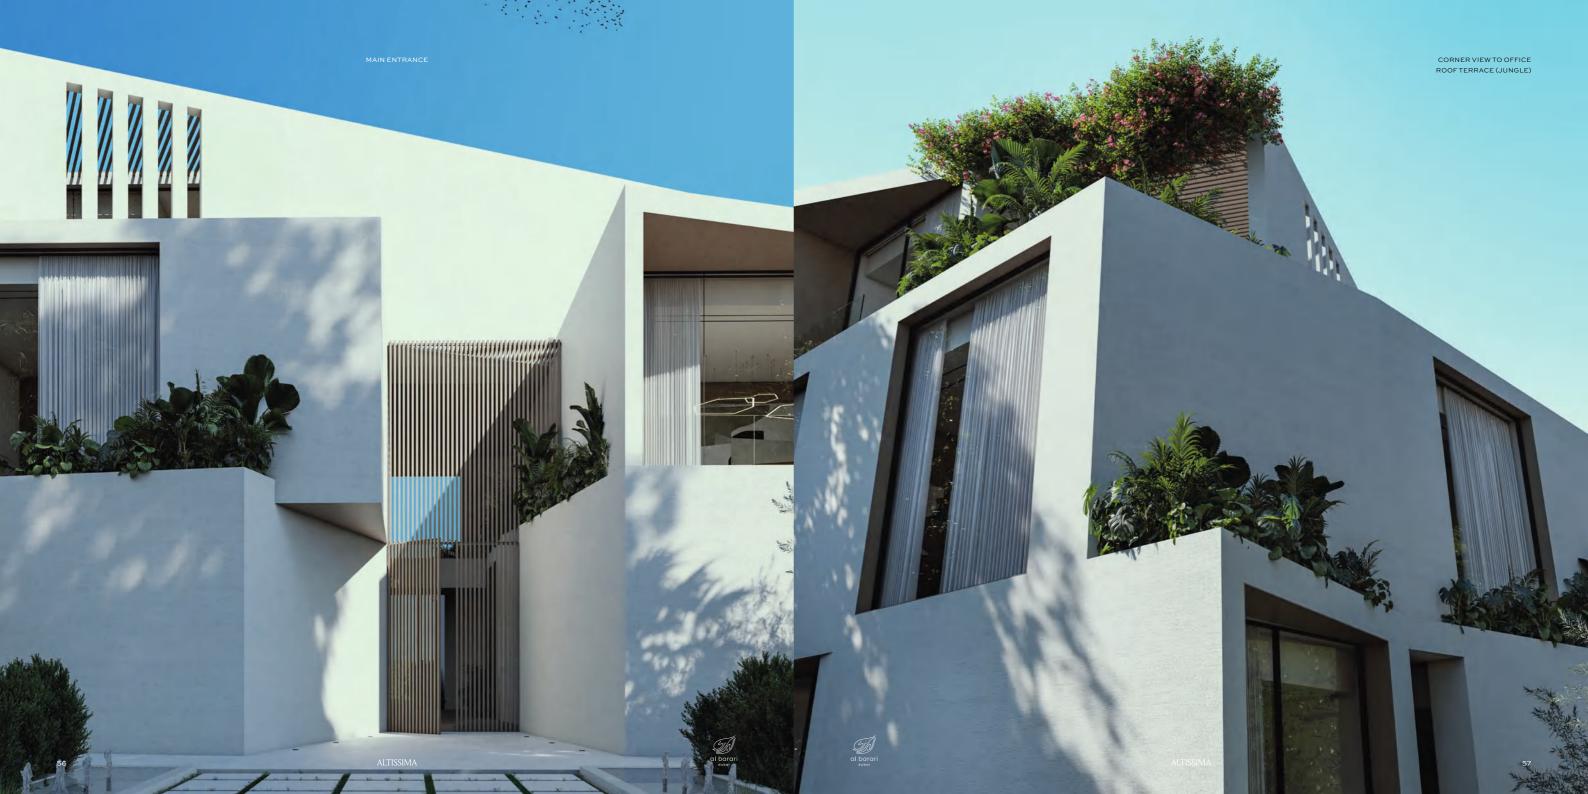

Roof Lounge Office Pool House Water Feature Gym and Spa

TOTAL AREA

80

2,527.1 SQM / 27,199.18 SQFT

A setting to grow, connect and inspire.

MAIN ENTRANCE VIEW

STAIRS AND COURTYARD

FAMILY LIVING