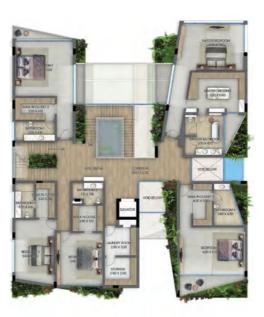

## Floorplans

## Floorplans

Basement 809.5 sqm / 8,712 sqft

Ground Floor 637.1 sqm / 6,857.7 sqft

First Floor 550.1 sqm / 5,920.08 sqft

Roof 530.4 sqm / 5,709.4 sqft