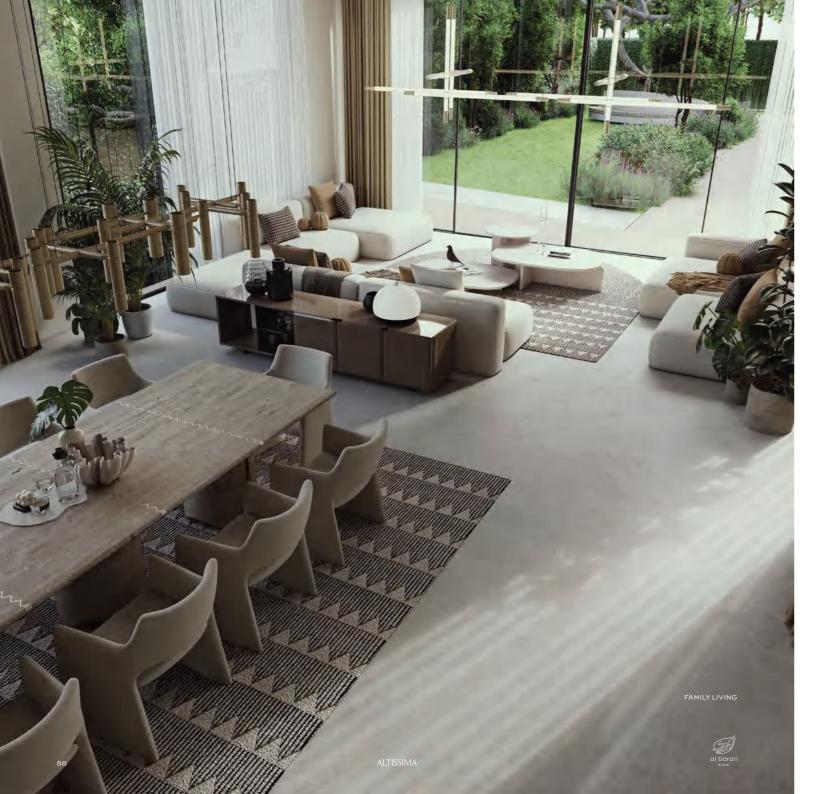

Roof Lounge Office Pool House Water Feature Gym and Spa

TOTAL AREA

80

2,527.1 SQM / 27,199.18 SQFT

A setting to grow, connect and inspire.

MAIN ENTRANCE VIEW

STAIRS AND COURTYARD

FAMILY LIVING

ALTISSIMA al barari al barari dubai ALTISSIMA

FAMILY LIVING TO COURTYARD AND FORMAL LIVING ACCROSS

FIRST FLOOR TO FAMILY LIVING AND LOWER FLOORS

STAIRS TO FIRST FLOOR

MASTER BATHROOM

MASTER WALK-IN CLOSET

MASTER BEDROOM COURTYARD