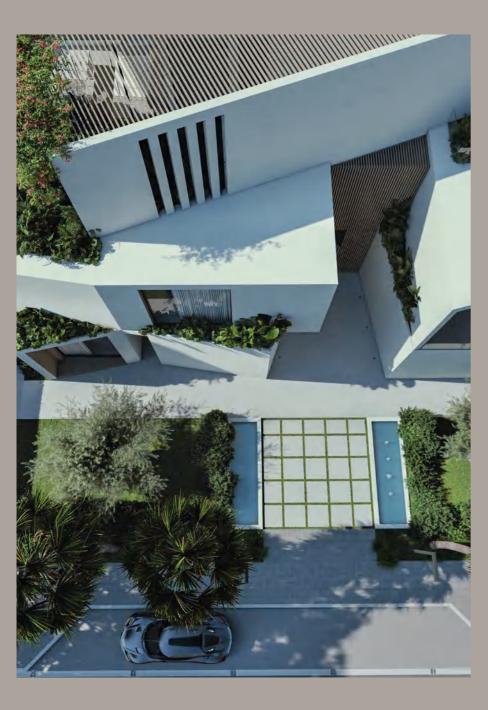

Sunken seating with a view of the swimming pool  |  |
| Poolside bar                                     |  |
| Altissima planter                                |  |

ALTISSIMA









### Exterior Materials

1. External Wall

2. Mosaic Tiles

3. Pool Bar Top

4. Metal Fins

5. Pool Bar Cabinets

6. Terrace Floor & Walls







### Interior Materials

1. Floors (Bedrooms, walking closet, show kitchen, living dining)

2. Internal doors & wooden ceiling (entrance and all floor corridor, staircase floor)

3. Kitchen counter tops

4. Bathrooms, powder room, spa

5. Vanity Basin, Bathroom floor and wall

6. Gym flooring

7. Basement Lobby, Spa, Living Dining, Show Kitchen, Bedrooms, Dressing







Exterior

An experience, everytime you arrive home.











STREET VIEW FROM LEFT SIDE







TOP VIEW FROM ROOF TERRACE (JUNGLE) DOWN TO ENTRANCE













STREET VIEW FROM RIGHT SIDE



Landscaping A place to be at one with nature.



























GARDEN POOL VIEW POOL VIEW







## Floorplans





## Floorplans



Basement 809.5 sqm / 8,712 sqft



Ground Floor 637.1 sqm / 6,857.7 sqft



First Floor 550.1 sqm / 5,920.08 sqft



Roof 530.4 sqm / 5,709.4 sqft

## **AMENITIES**

Double Height Entry Double Height Spaces Basement Car Gallery Formal Living Area Two Family Living Areas **Guest Suite** 

His and Hers Walk-in Closet Nanny Room Driver's Room Maid's Room Sunken Seating Home Cinema

Roof Lounge Office Pool House Water Feature Gym and Spa

TOTAL AREA

80

2,527.1 SQM / 27,199.18 SQFT





A setting to grow, connect and inspire.









MAIN ENTRANCE VIEW