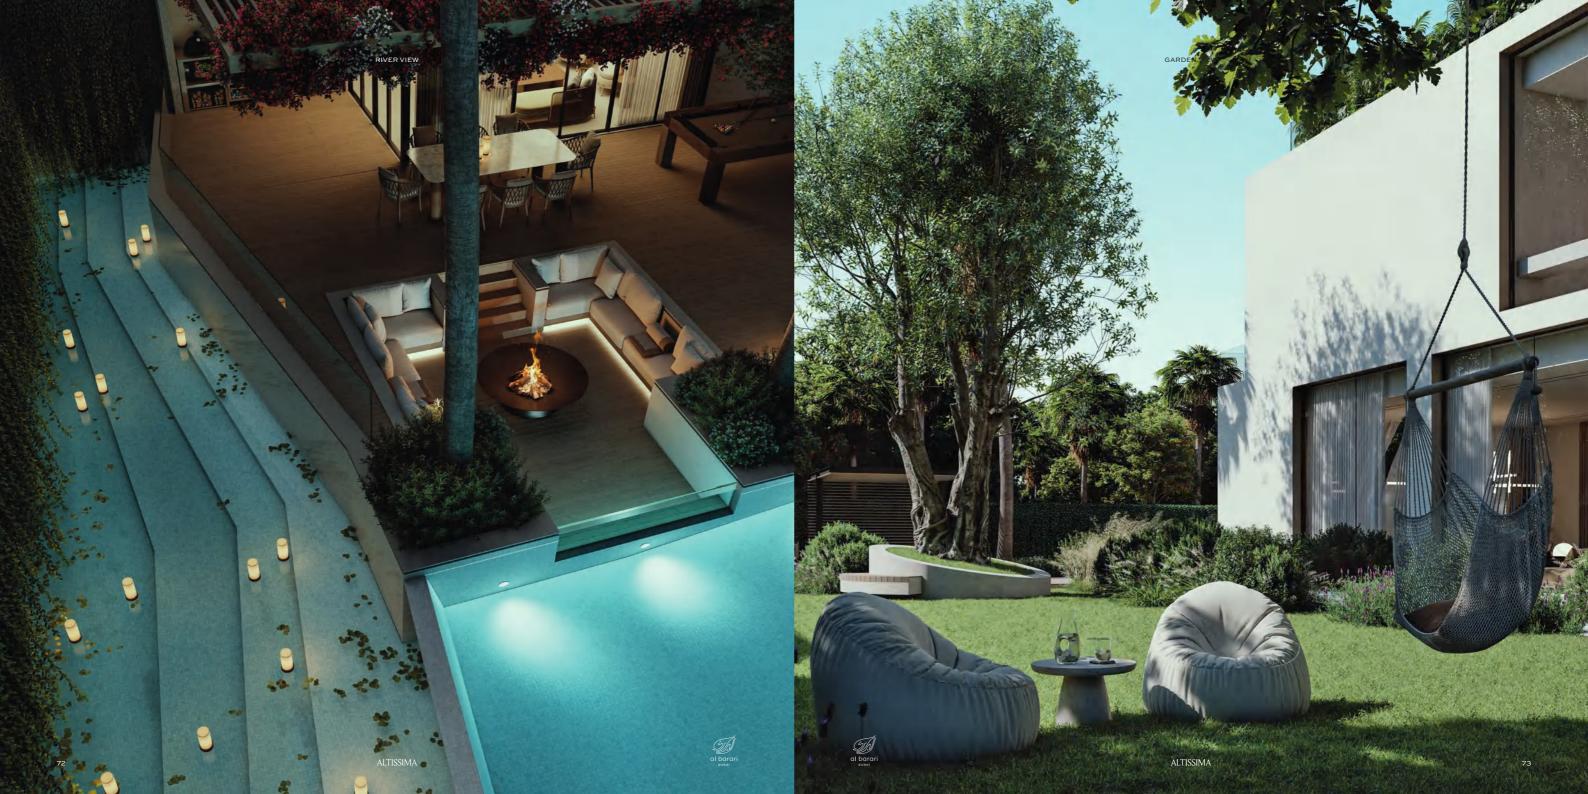

TOP VIEW FROM ROOF TERRACE (JUNGLE) DOWN TO ENTRANCE

STREET VIEW FROM RIGHT SIDE

Landscaping A place to be at one with nature.

GARDEN POOL VIEW POOL VIEW

Roof Lounge Office Pool House Water Feature Gym and Spa

TOTAL AREA

80

2,527.1 SQM / 27,199.18 SQFT

A setting to grow, connect and inspire.

MAIN ENTRANCE VIEW

STAIRS AND COURTYARD

FAMILY LIVING