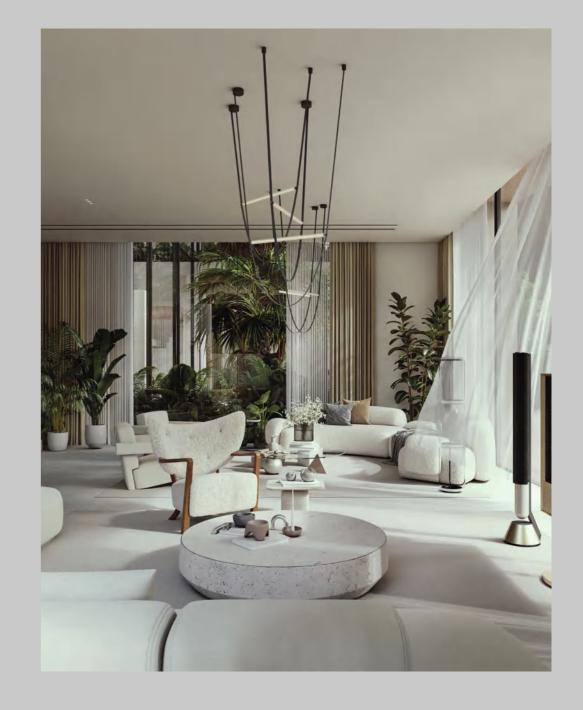

Roof Lounge Office Pool House Water Feature Gym and Spa

TOTAL AREA

80

2,527.1 SQM / 27,199.18 SQFT

A setting to grow, connect and inspire.

MAIN ENTRANCE VIEW

STAIRS AND COURTYARD

FAMILY LIVING

ALTISSIMA al barari al barari dubai ALTISSIMA

FAMILY LIVING TO COURTYARD AND FORMAL LIVING ACCROSS

FIRST FLOOR TO FAMILY LIVING AND LOWER FLOORS

STAIRS TO FIRST FLOOR

MASTER BATHROOM

MASTER WALK-IN CLOSET

MASTER BEDROOM COURTYARD