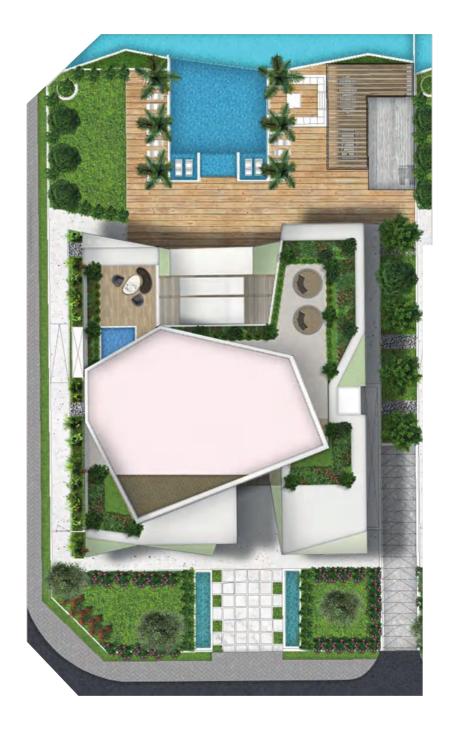

### Unit Type One

SITE PLAN

#### **KEY FEATURES**

| Spacious swimming pool                          |  |
|-------------------------------------------------|--|
| Tranquil water feature                          |  |
| Serene garden setting                           |  |
| Poolhouse                                       |  |
| BBQ area                                        |  |
| Sunken seating with a view of the swimming pool |  |
| Altissima planter                               |  |