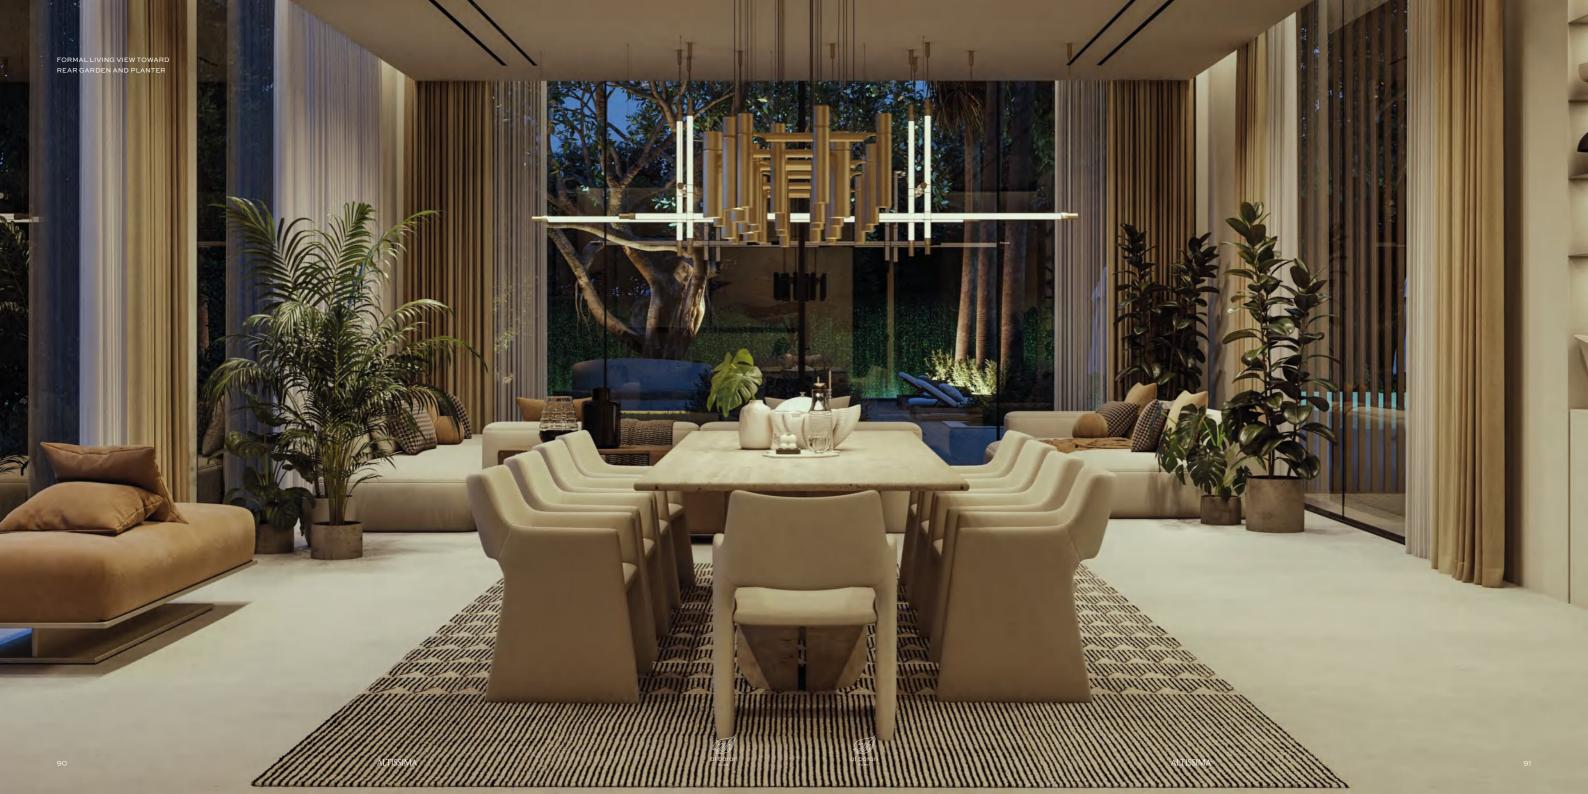

Roof Lounge Office Pool House Water Feature Gym and Spa

TOTAL AREA

80

2,527.1 SQM / 27,199.18 SQFT

A setting to grow, connect and inspire.

MAIN ENTRANCE VIEW

STAIRS AND COURTYARD

FAMILY LIVING