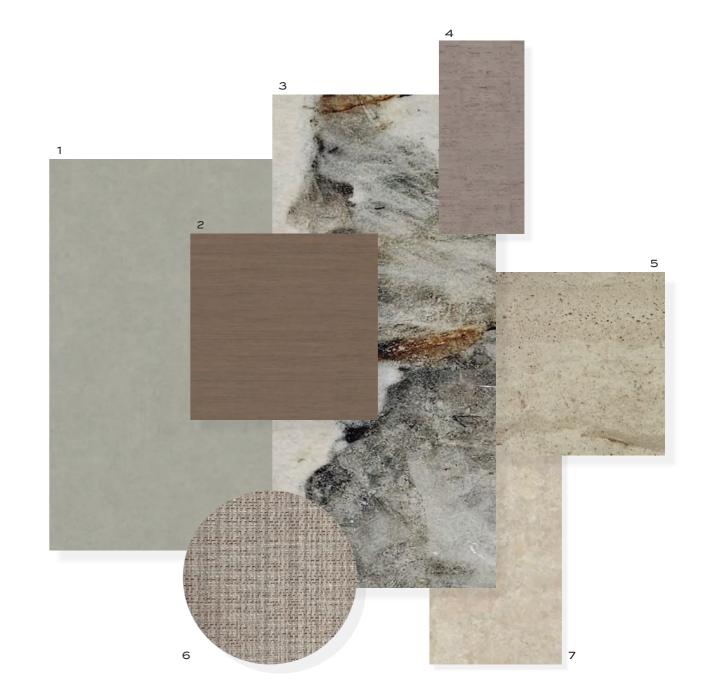

### Interior Materials

1. Floors (Bedrooms, walking closet, show kitchen, living dining)

2. Internal doors & wooden ceiling (entrance and all floor corridor, staircase floor)

3. Kitchen counter tops

4. Bathrooms, powder room, spa

5. Vanity Basin, Bathroom floor and wall

6. Gym flooring

7. Basement Lobby, Spa, Living Dining, Show Kitchen, Bedrooms, Dressing

Exterior

An experience, everytime you arrive home.

STREET VIEW FROM LEFT SIDE