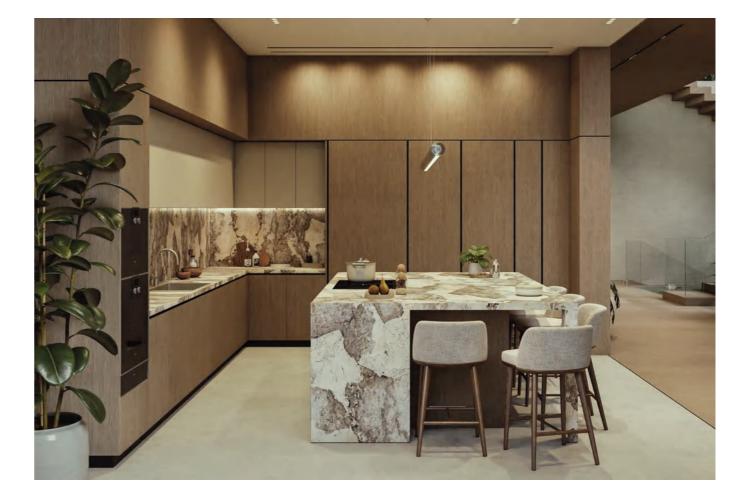

### Interior Materials

1. Floors (Bedrooms, walking closet, show kitchen, living dining)

2. Internal doors & wooden ceiling (entrance and all floor corridor, staircase floor)

3. Kitchen counter tops

4. Bathrooms, powder room, spa