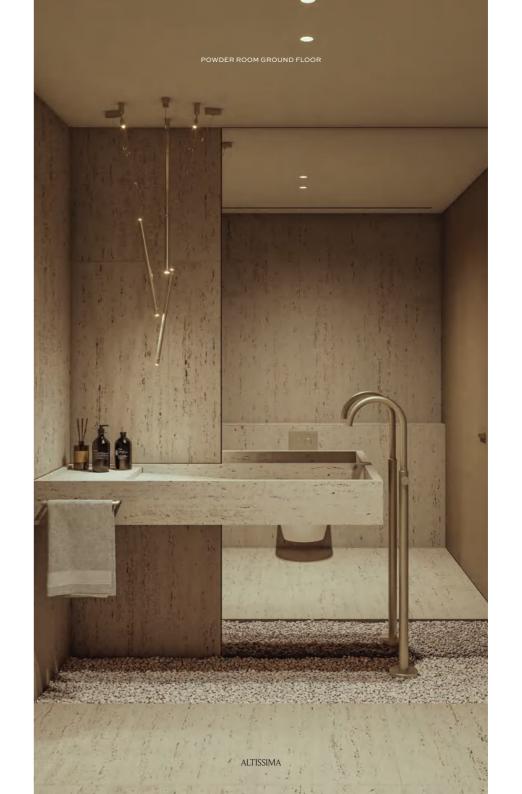

TYPICAL BATHROOM

ROOF TOP LOUNGE BAR TO RIGHT TERRACE VIEW

GYM VIEW TOWARDS SPA AND GYM ENTRANCE DOOR