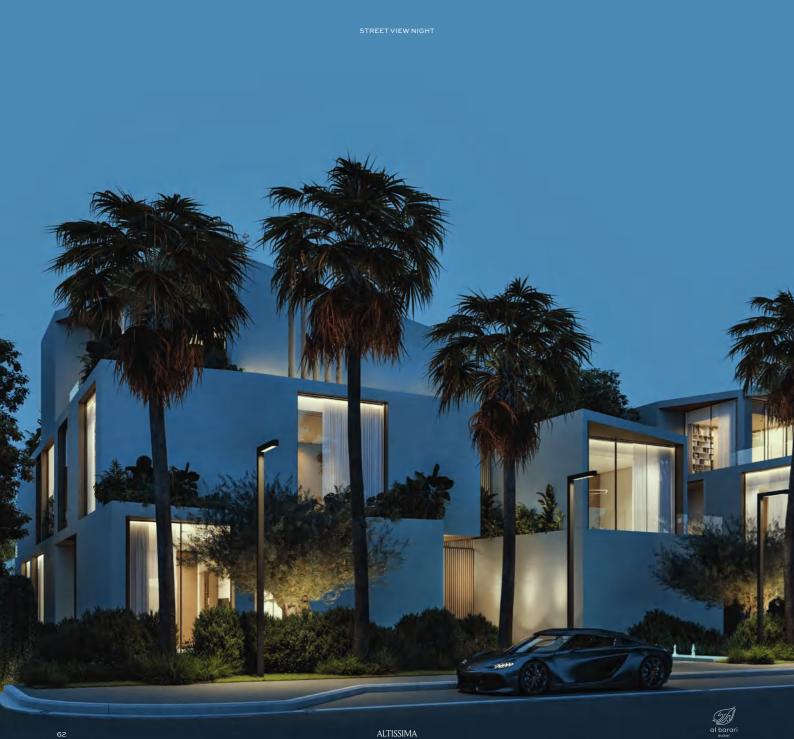

5. Vanity Basin, Bathroom floor and wall

6. Gym flooring

7. Basement Lobby, Spa, Living Dining, Show Kitchen, Bedrooms, Dressing

Exterior

An experience, everytime you arrive home.

STREET VIEW FROM LEFT SIDE

TOP VIEW FROM ROOF TERRACE (JUNGLE) DOWN TO ENTRANCE

STREET VIEW FROM RIGHT SIDE

Landscaping A place to be at one with nature.

GARDEN POOL VIEW POOL VIEW