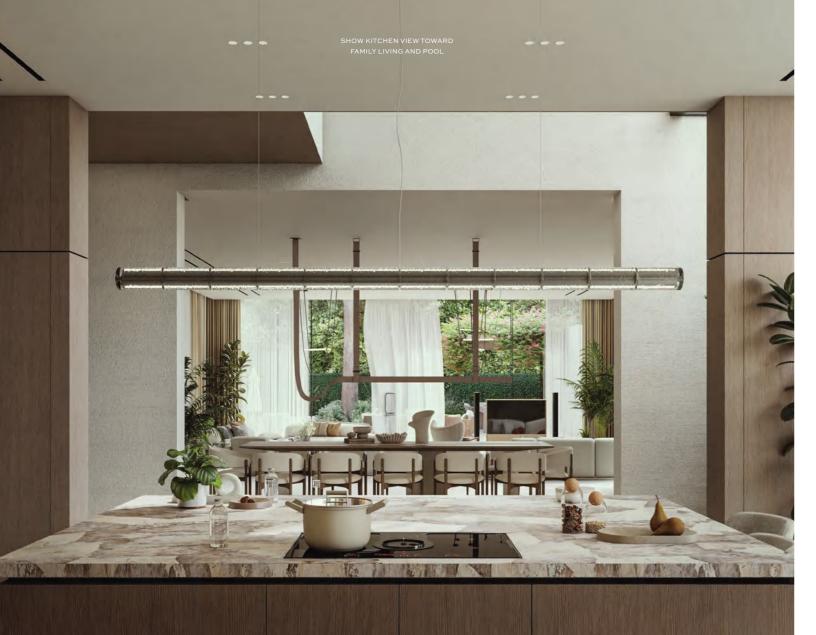

### Interior Materials

1. Floors (Bedrooms, walking closet, show kitchen, living dining)

2. Internal doors & wooden ceiling (entrance and all floor corridor, staircase floor)

3. Kitchen counter tops

4. Bathrooms, powder room, spa