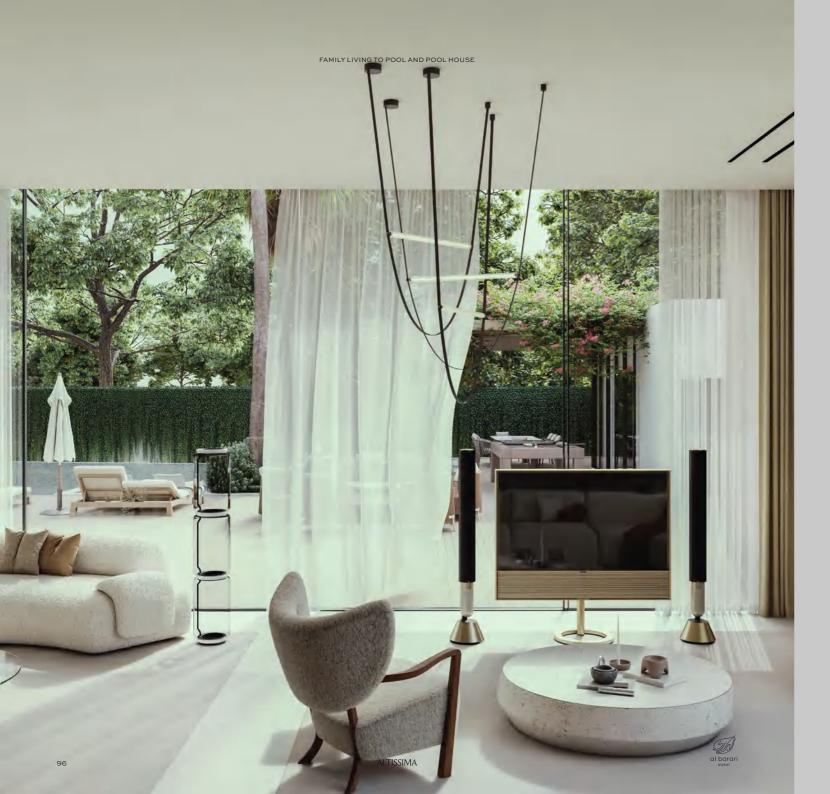

Roof Lounge Office Pool House Water Feature Gym and Spa

TOTAL AREA

80

2,527.1 SQM / 27,199.18 SQFT

A setting to grow, connect and inspire.

MAIN ENTRANCE VIEW

STAIRS AND COURTYARD

FAMILY LIVING

ALTISSIMA al barari al barari dubai ALTISSIMA

FAMILY LIVING TO COURTYARD AND FORMAL LIVING ACCROSS

FIRST FLOOR TO FAMILY LIVING AND LOWER FLOORS

STAIRS TO FIRST FLOOR

MASTER BATHROOM

MASTER WALK-IN CLOSET

MASTER BEDROOM COURTYARD