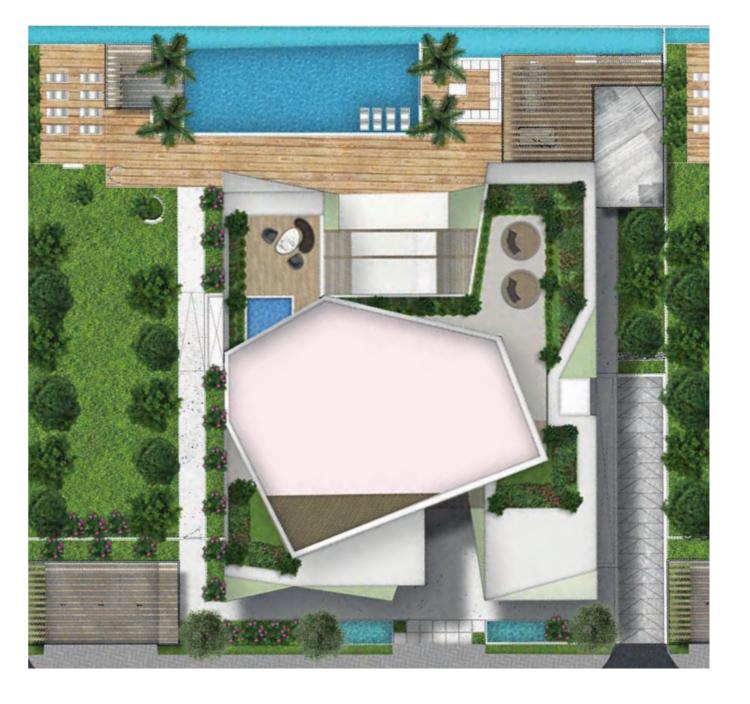

### Unit Type Two

#### **KEY FEATURES**

| Expansive swimming pool                          |  |
|--------------------------------------------------|--|
| Tranquil water feature                           |  |
| Ample garden space                               |  |
| Convenient 3-car guest parking at the front      |  |
| Pool house featuring a dedicated kitchen and bar |  |
| BBQ area                                         |  |
| Sunken seating with a view of the swimming pool  |  |
| Poolside bar                                     |  |
| Altissima planter                                |  |