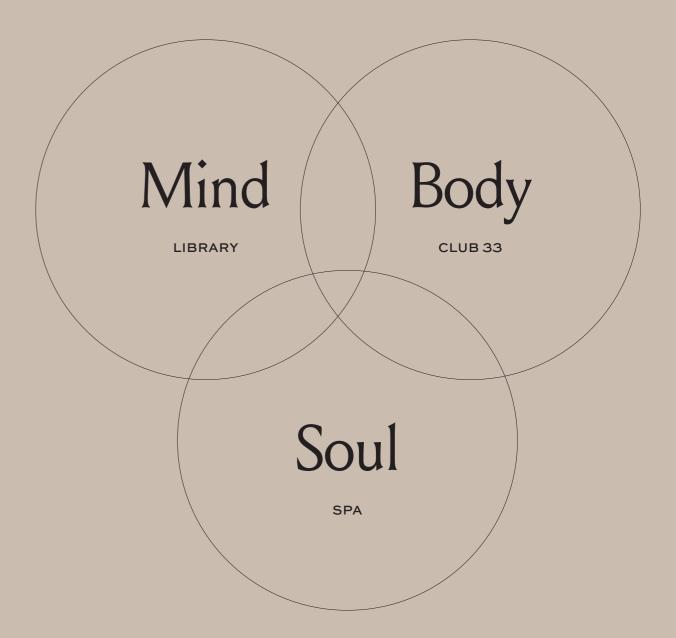

THE LIBRARY

A sanctuary for knowledge preservation and a relaxed business center.

**HEART AND SOUL** 

A world-class retreat featuring massage rooms, saunas, ice baths, pools, hammams, and a full-service hair, nails beauty salon and much more.