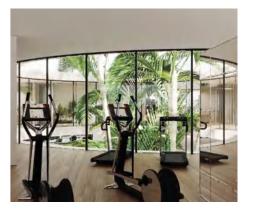

# Altitude Gym

### Choose your pace of life.

The gym stands not as an intrusive structure, but as a respectful complement to its natural surroundings, preserving the island's breathability, openness and expansive views. Crowning the gym's rooftop lies a stunning oasis - a space dedicated for rest and contemplation while sipping on a healthy, post-workout drink—all overlooking skyline views of Dubai.

Located within the development, Al Barari unveils a design masterpiece—an extraordinary, state-of-the-art gym situated on an island within the lagoon.

This visionary project is a testament to architectural brilliance and a deep appreciation for natural aesthetics. Inspired by the Jasmine flower, renowned for its understated beauty, the gym is an inspirational haven for health and well-being - subtly magnificent yet profoundly influential.