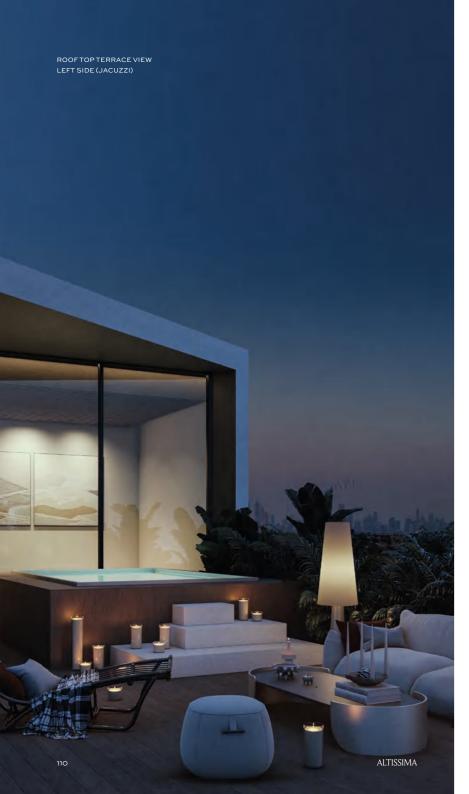

Roof Lounge Office Pool House Water Feature Gym and Spa

TOTAL AREA

80

2,527.1 SQM / 27,199.18 SQFT

A setting to grow, connect and inspire.

MAIN ENTRANCE VIEW

STAIRS AND COURTYARD

FAMILY LIVING