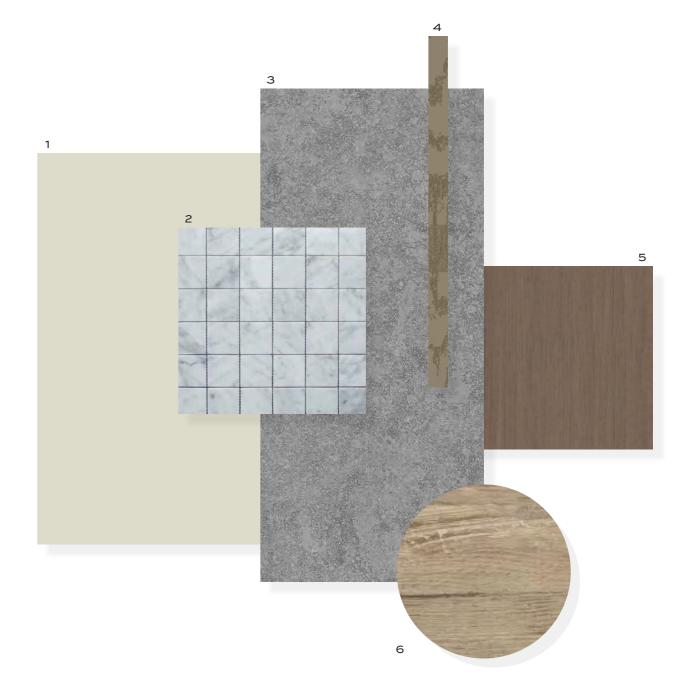

### Exterior Materials

1. External Wall

2. Mosaic Tiles

3. Pool Bar Top

4. Metal Fins

5. Pool Bar Cabinets

6. Terrace Floor & Walls