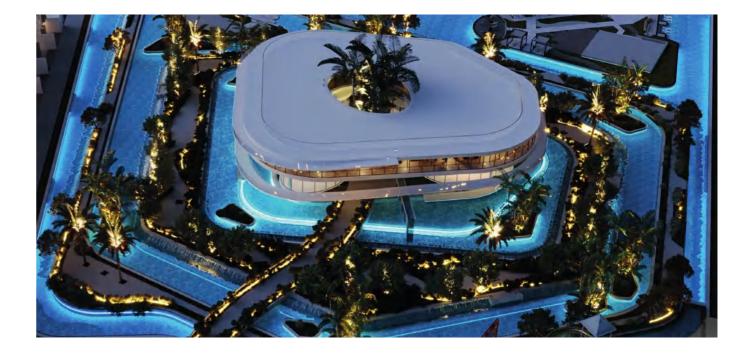

# The Lagoon

### Lagoon Facilities

UAE's longest pool, 400m length.

Altitude Gym: State-of-the-art with lagoon views.

Tennis courts and beach volleyball.

Large man-made beach with F&B outlets.

Skate Park for added excitement.

ALTISSIMA

Indulge in the state-of-the -art gym, a true marvel that appears to 'float on water.'

Treat yourself to our awardwinning spa, engage in a friendly game of tennis on our top-tier courts, or relax at the family beach club – all offering stunning beach lagoon views. A haven for budding imaginations, Altissima also boasts a dedicated kids' play area with a volleyball court and a skate park. For sports enthusiasts, enjoy our community hub, featuring facilities like billiards, table tennis, foosball, and a bowling alley.