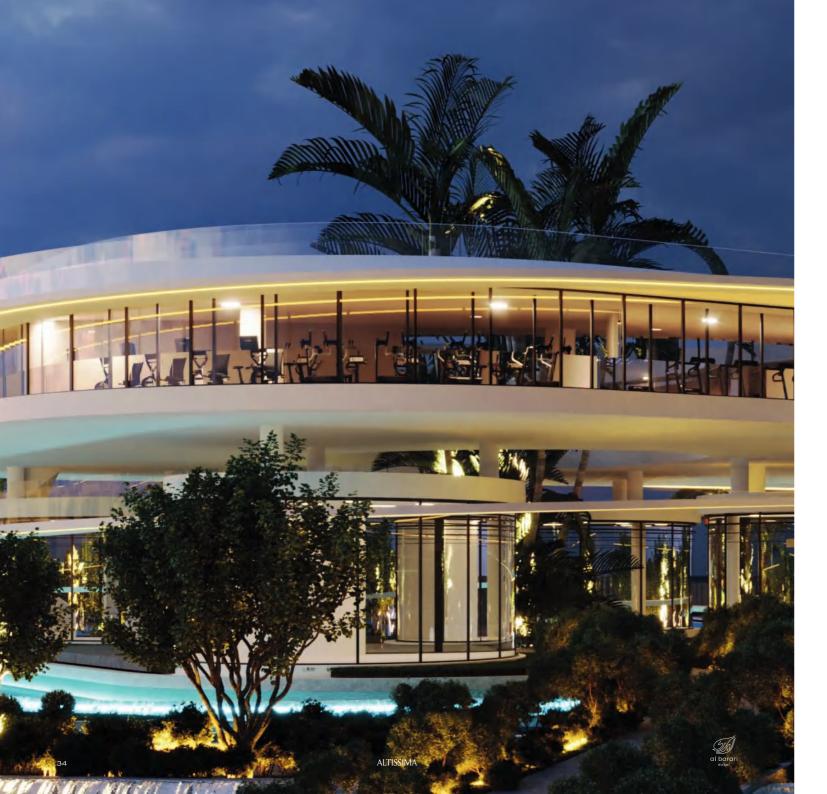

# Altitude Gym

### Choose your pace of life.

The gym stands not as an intrusive structure, but as a respectful complement to its natural surroundings, preserving the island's breathability, openness and expansive views. Crowning the gym's rooftop lies a stunning oasis - a space dedicated for rest and contemplation while sipping on a healthy, post-workout drink—all overlooking skyline views of Dubai.

Located within the development, Al Barari unveils a design masterpiece—an extraordinary, state-of-the-art gym situated on an island within the lagoon.

This visionary project is a testament to architectural brilliance and a deep appreciation for natural aesthetics. Inspired by the Jasmine flower, renowned for its understated beauty, the gym is an inspirational haven for health and well-being - subtly magnificent yet profoundly influential.