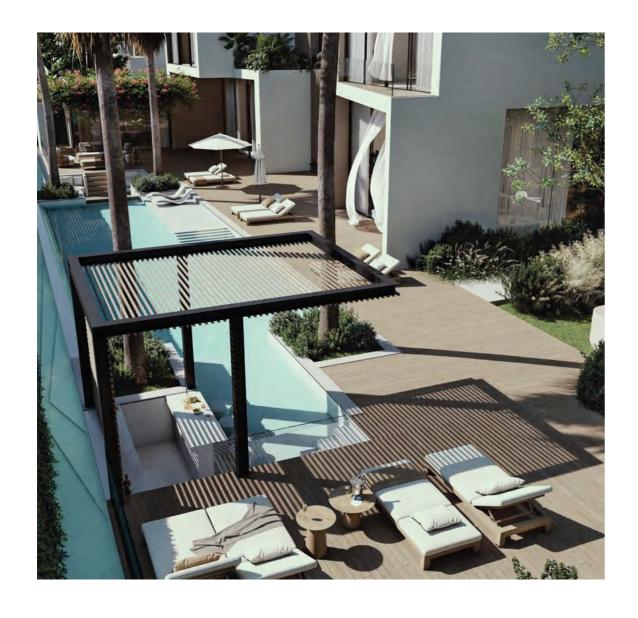

### Lagoon Facilities

UAE's longest pool, 400m length.

Altitude Gym: State-of-the-art with lagoon views.

Tennis courts and beach volleyball.

Large man-made beach with F&B outlets.

Skate Park for added excitement.

ALTISSIMA

Indulge in the state-of-the -art gym, a true marvel that appears to 'float on water.'

Treat yourself to our awardwinning spa, engage in a friendly game of tennis on our top-tier courts, or relax at the family beach club – all offering stunning beach lagoon views. A haven for budding imaginations, Altissima also boasts a dedicated kids' play area with a volleyball court and a skate park. For sports enthusiasts, enjoy our community hub, featuring facilities like billiards, table tennis, foosball, and a bowling alley.