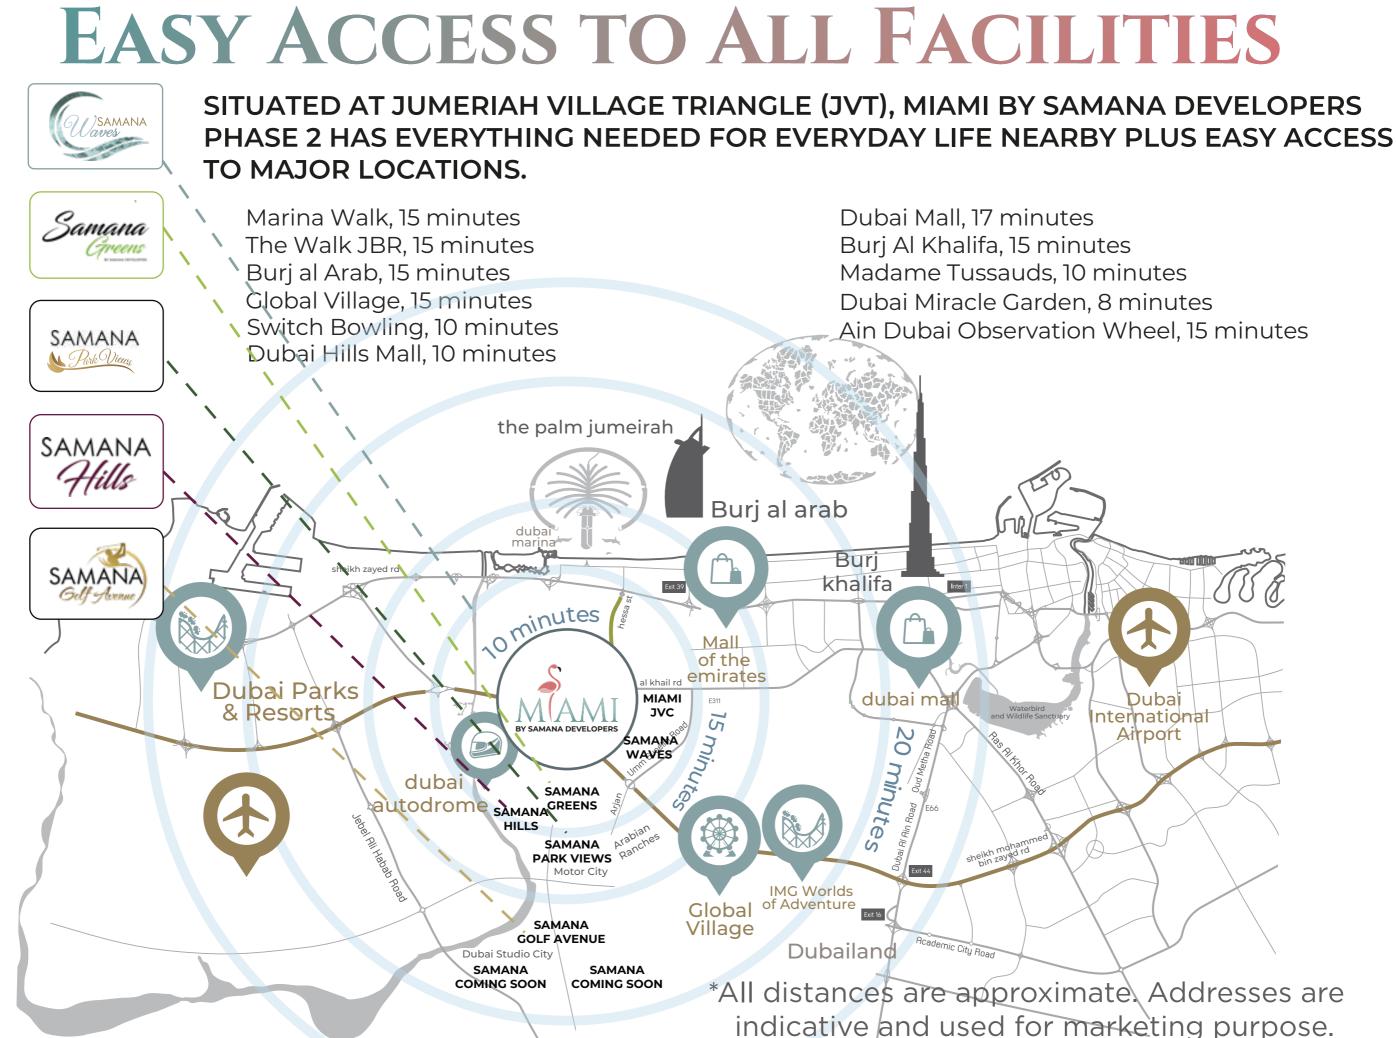

valet parking to a health club, swimming pools to the jacuzzi, and a private pool; the property brings every luxury that you desire.



Let's have a look at some of the amazing features of Miami by Samana Developers Phase 2

- Luxurious Infinity Pool & Large Leisure Pool Deck 🖈 \*
- A Spacious Kids Play Area \* \*
- Main Pool Accompanied by Water Features \*
- Full Health Club Indoor & Outdoor Gym \*
  - + Sauna & Steam Room

- Outdoor Cinema
- Valet Parking \*
- Barbeque Area \*



Private Pools Inside Apartments







INFINITY POOL



Embrace the Vividness of Life









# YOUR IDEAL RETREAT FROM

Everyday Hustle





# **REDEFINE YOUR WAY OF**

uxury Living



# **STRATEGICALLY LOCATED**

### WITHIN JUMEIRAH VILLAGE TRIANGLE DUBAI

### **KNOW YOUR NEIGHBOURHOOD**





Al Barsha 3























# **MAMAN** By SAMANA DEVELOPERS

# SO INTIMATE & COMFY



# **EXTRAVAGANCE & COMFORT**

Perfect Blend of



## LIVING AREA FOR THE WHOLE FAMILY



# Relax IN YOUR PRIVATE SPACE & POOL

CONTRACTOR OF THE OWNER



















# PHASE II

**UNIT LAYOUTS** 







#### **FLOOR PLANS** AND TYPICAL APARTMENTS **1 BEDROOM WITH POOL**







#### **1 BEDROOM WITH POOL**





#### **FLOOR PLANS** AND TYPICAL APARTMENTS **2 BEDROOM WITH POOL**





### **2 BEDROOM WITH POOL**