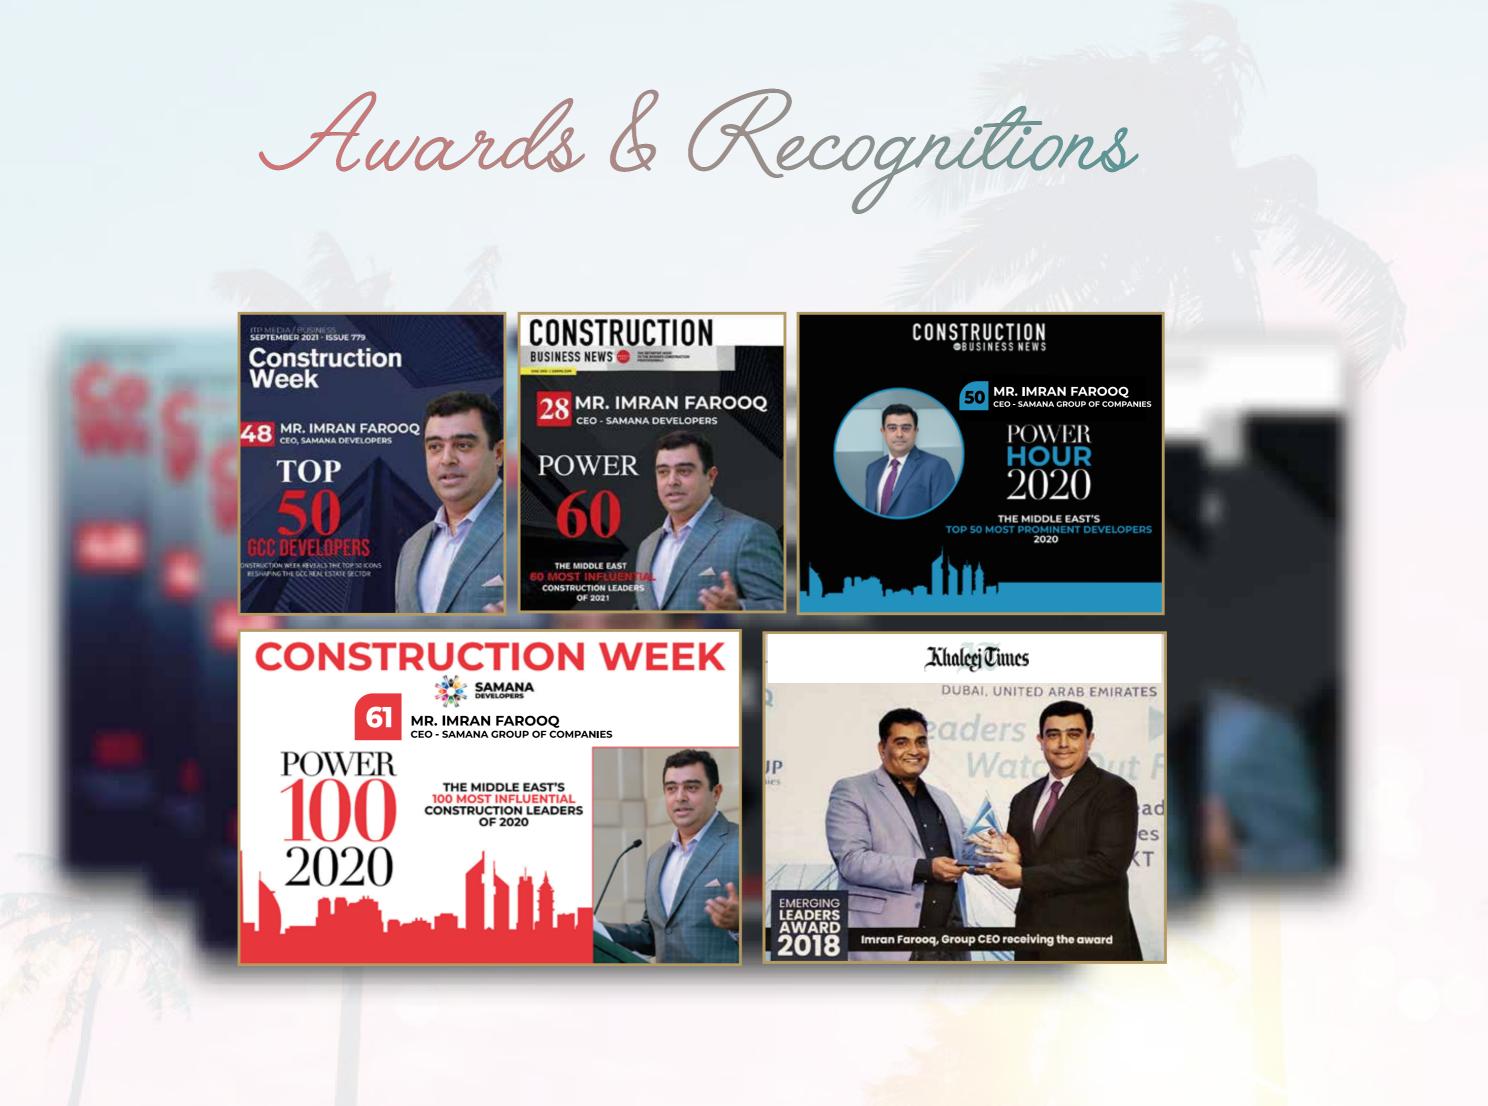

المردران تخدمها في م المزاد مودرا أن القرار سوف يمامر خالد في زيامة المات على المنتمار

20141 2020 January 2 14052

وفكت دالرا لروضجه وذ 

ing gates to stack had للنود الحا ديج والعية te lus aplunt

Awards & Recognitions