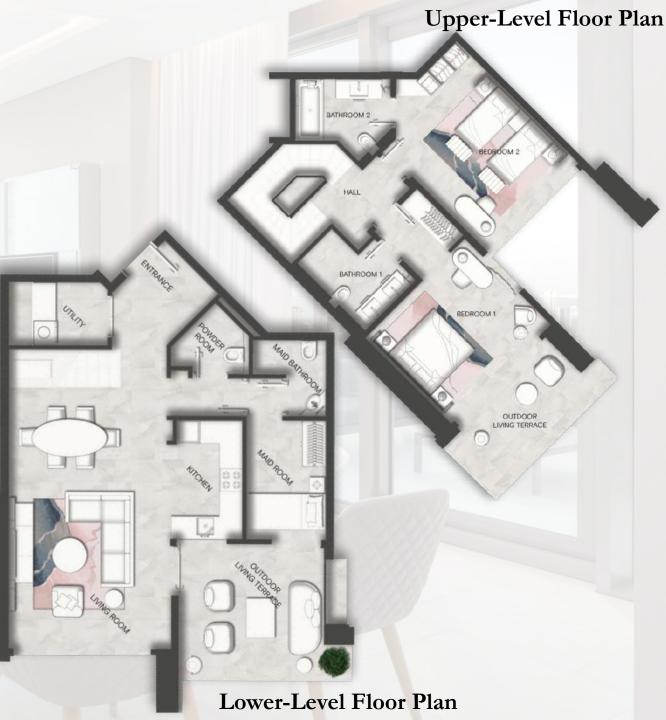

### **TWO BEDROOM DUPLEX** Double the elegance triple the fun

The two-bedroom duplex at the SLS Dubai exudes a cosmopolitan sophistication and refined aesthetic design, with playful hints and winks. These magnificent apartment feature glass corners in the living room, bedroom and bathroom, so you can have 180-degree views of the city, with a complete and guaranteed privacy.

Size

1863.75 Sq.ft – 1918.86 Sq.ft