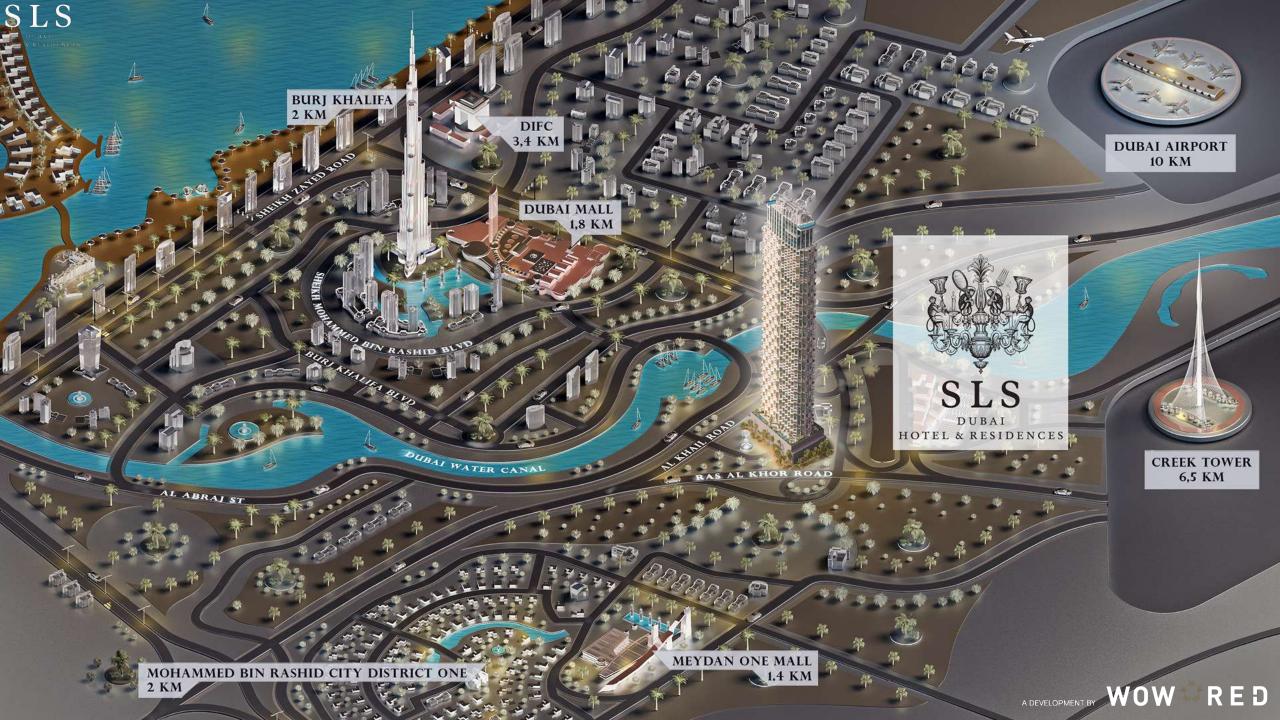

# Live at the peak

Located in the downtown district, SLS Dubai offers spectacular, unobstructed views of the iconic Burj Khalifa, along with a clear overhead of the calming Dubai creek.

The impressive 75 story tower makes SLS Dubai one of the tallest hotels and residences in the region. Developed in collaboration with international award-winning architects Aedas.