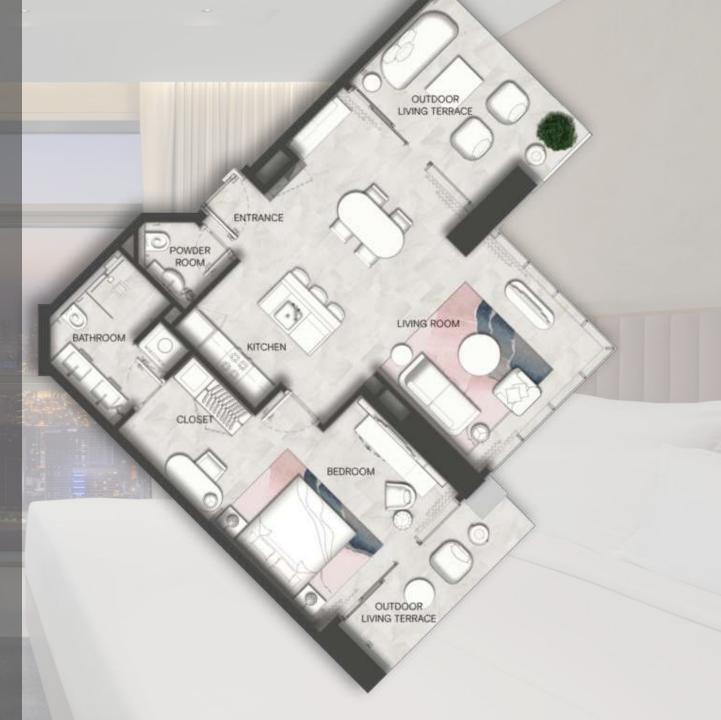

#### **ONE BEDROOM DUPLEX**

Bringing a new level of elegance

Designed with a nod towards the buyers' needs and lifestyles, the one-bedroom duplex at SLS Dubai offers convenience as well as opulence. You can indulge in the excellence and grandeur of its architecture as you enjoy breathtaking views of the city. The one-bedroom duplex is designed as an epitome of comfort with the right hints of splendor.

Size

1162.60 Sq.ft – 1202.75 Sq.ft

OUTDOOR