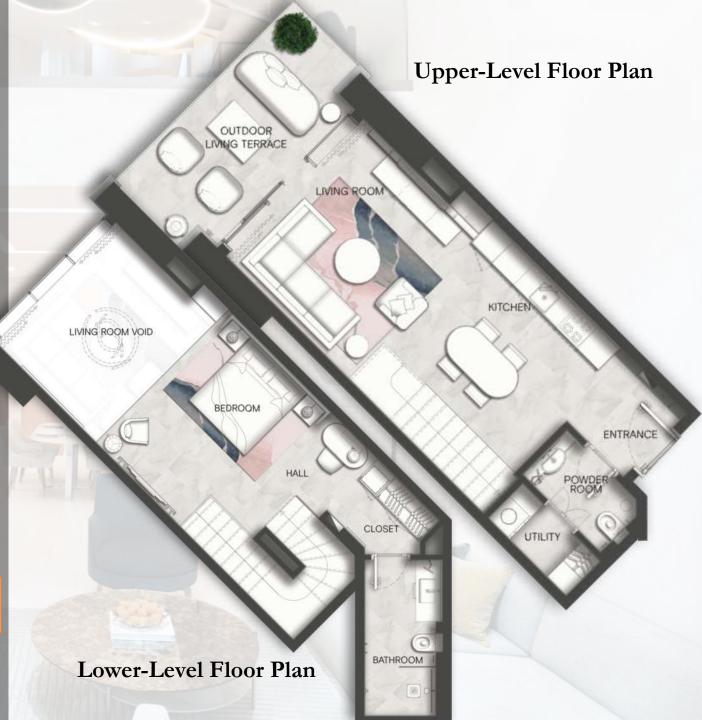

#### **ONE BEDROOM LOFT**

Prepared to be amazed

The SLS Dubai one bedroom loft is super functional, so lively and buoyant, with a double height of over 7 meters , giving you mega big bedroom and living room volume. The living room extends onto a 7 meters high terrace, where the views are just amazing. All details are designed for your needs and lifestyle.

Size

#### 1024.61 Sq.ft – 1296.39 Sq.ft