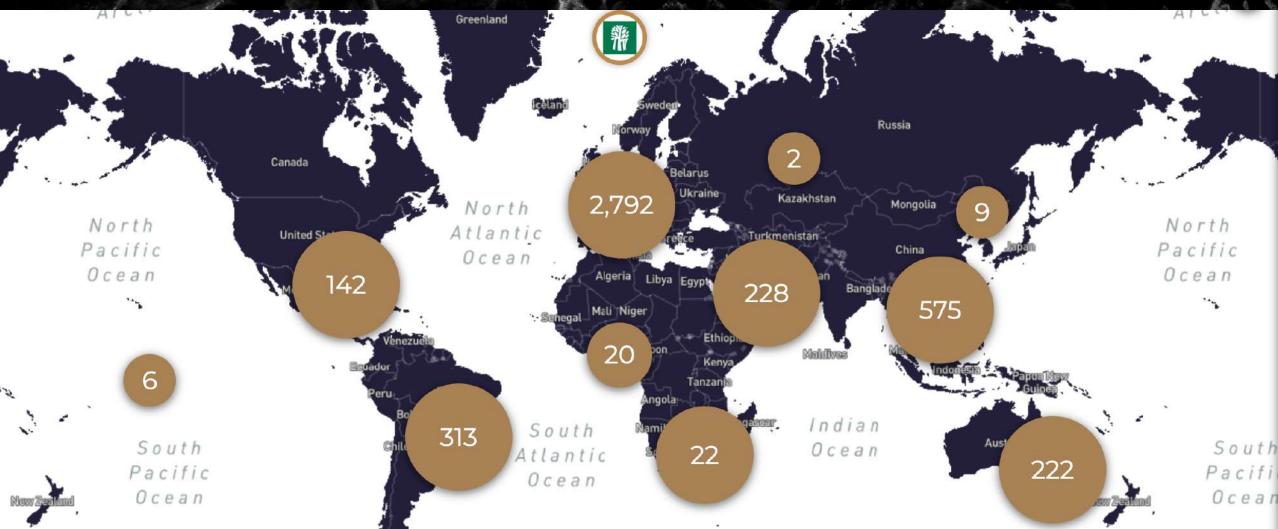

#### OUR FOOTPRINTS

Over 4000+ Hotels & Residences across the world

SLS

42

YEARS

|        | CONT |  | 06<br>Sectors |   |     |
|--------|------|--|---------------|---|-----|
| CONSTR |      |  | ENERGY        |   | CAR |
| ТОЦ    | RISM |  | MEDIA         |   |     |
| 50     | 0+   |  | \$ <b>3</b> B | + |     |

200 +

PROJECTS

22

STAFF

ASSETS 2016

\$20B+

EXECUTED PROJECTS