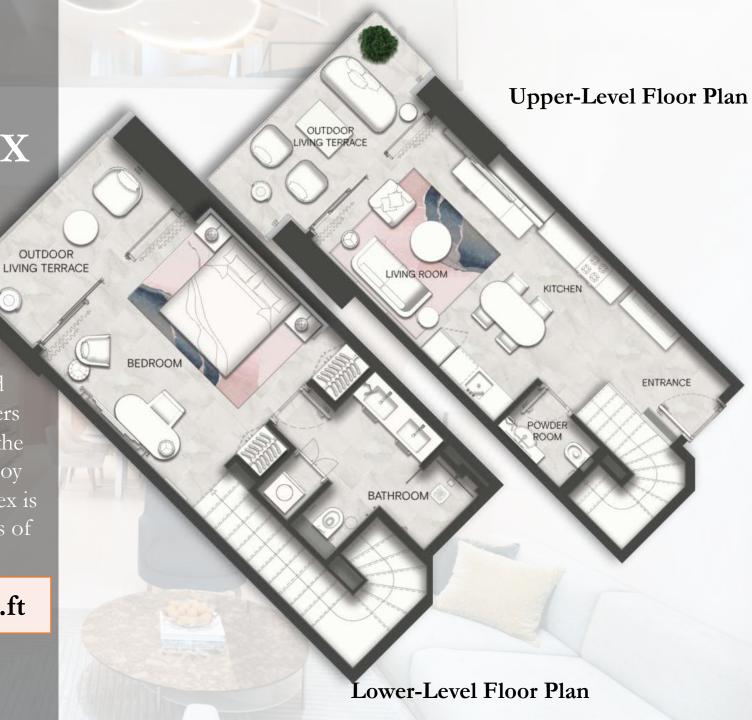

#### **ONE BEDROOM DUPLEX**

Bringing a new level of elegance

Designed with a nod towards the buyers' needs and lifestyles, the one-bedroom duplex at SLS Dubai offers convenience as well as opulence. You can indulge in the excellence and grandeur of its architecture as you enjoy breathtaking views of the city. The one-bedroom duplex is designed as an epitome of comfort with the right hints of splendor.

Size

1162.60 Sq.ft – 1202.75 Sq.ft

OUTDOOR

### **TWO BEDROOM DUPLEX** Double the elegance triple the fun

The two-bedroom duplex at the SLS Dubai exudes a cosmopolitan sophistication and refined aesthetic design, with playful hints and winks. These magnificent apartment feature glass corners in the living room, bedroom and bathroom, so you can have 180-degree views of the city, with a complete and guaranteed privacy.

Size

1863.75 Sq.ft – 1918.86 Sq.ft