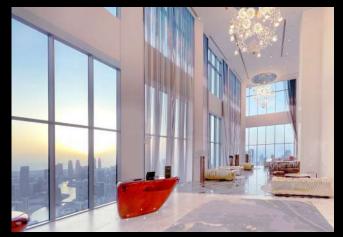

#### Your Private escape

The one-bedroom hotel apartment at SLS Dubai pay homage to sophistication and elegance. Promising the highest standard with an open –exhibition kitchen, fit for entertaining, providing ample space and openness for splendid, comfortable living.

#### **ONE BEDROOM LOFT**

Prepared to be amazed

The SLS Dubai one bedroom loft is super functional, so lively and buoyant, with a double height of over 7 meters , giving you mega big bedroom and living room volume. The living room extends onto a 7 meters high terrace, where the views are just amazing. All details are designed for your needs and lifestyle.

#### **ONE BEDROOM DUPLEX**

Bringing a new level of elegance

Designed with a nod towards the buyers' needs and lifestyles, the one-bedroom duplex at SLS Dubai offers convenience as well as opulence. You can indulge in the excellence and grandeur of its architecture as you enjoy breathtaking views of the city. The one-bedroom duplex is designed as an epitome of comfort with the right hints of splendor.

### **TWO BEDROOM DUPLEX** Double the elegance triple the fun

The two-bedroom duplex at the SLS Dubai exudes a cosmopolitan sophistication and refined aesthetic design, with playful hints and winks. These magnificent apartment feature glass corners in the living room, bedroom and bathroom, so you can have 180-degree views of the city, with a complete and guaranteed privacy.