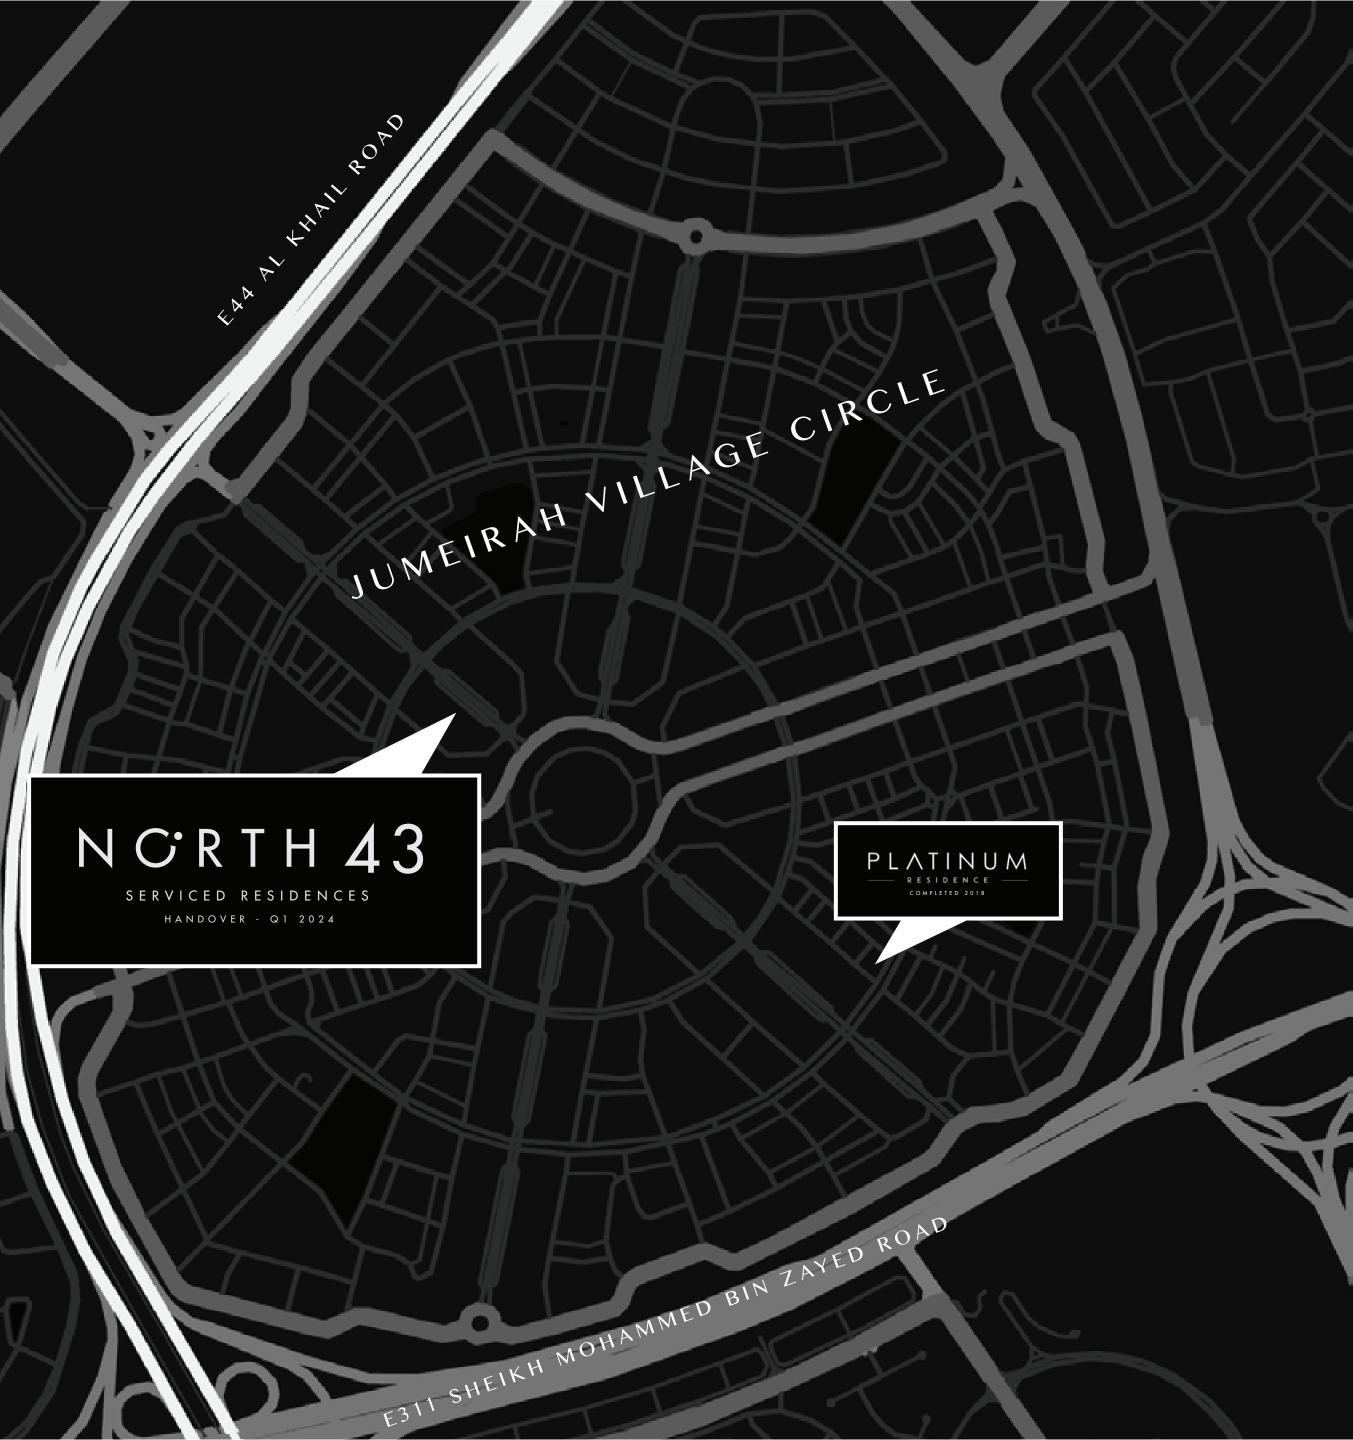

# DISTANCES

10 minutes Dubai Autodrome

10 Minutes Dubai Marina

10 Minutes Mall of The Emirates

15 Minutes Downtown Dubai

18 Minutes The Walk

18 Minutes Palm Jumeirah

14 Minutes Emirates Golf Club

15 Minutes Burj Al Arab

25 Minutes Dubai International Airport

32 Minutes Dubai South

### JUMEIRAH VILLAGE CIRCLE

EMIRATES HILLS

JUMEIRAH VILLAGE TRIANGLE

# The Circle Mall

The Circle Mall at Jumeirah Village Circle, covering one million sq. ft. will have 200 shops, a supermarket, department stores, a cinema, and a host of dining outlets.

Strategically located between Sheikh Mohammed Bin Zayed Road, Al Khail Road, and Hessa Street, The Circle Mall will serve hundreds of thousands of people living in JVC and surrounding areas and act as a new leisure destination for residents and tourists across the rest of Dubai.