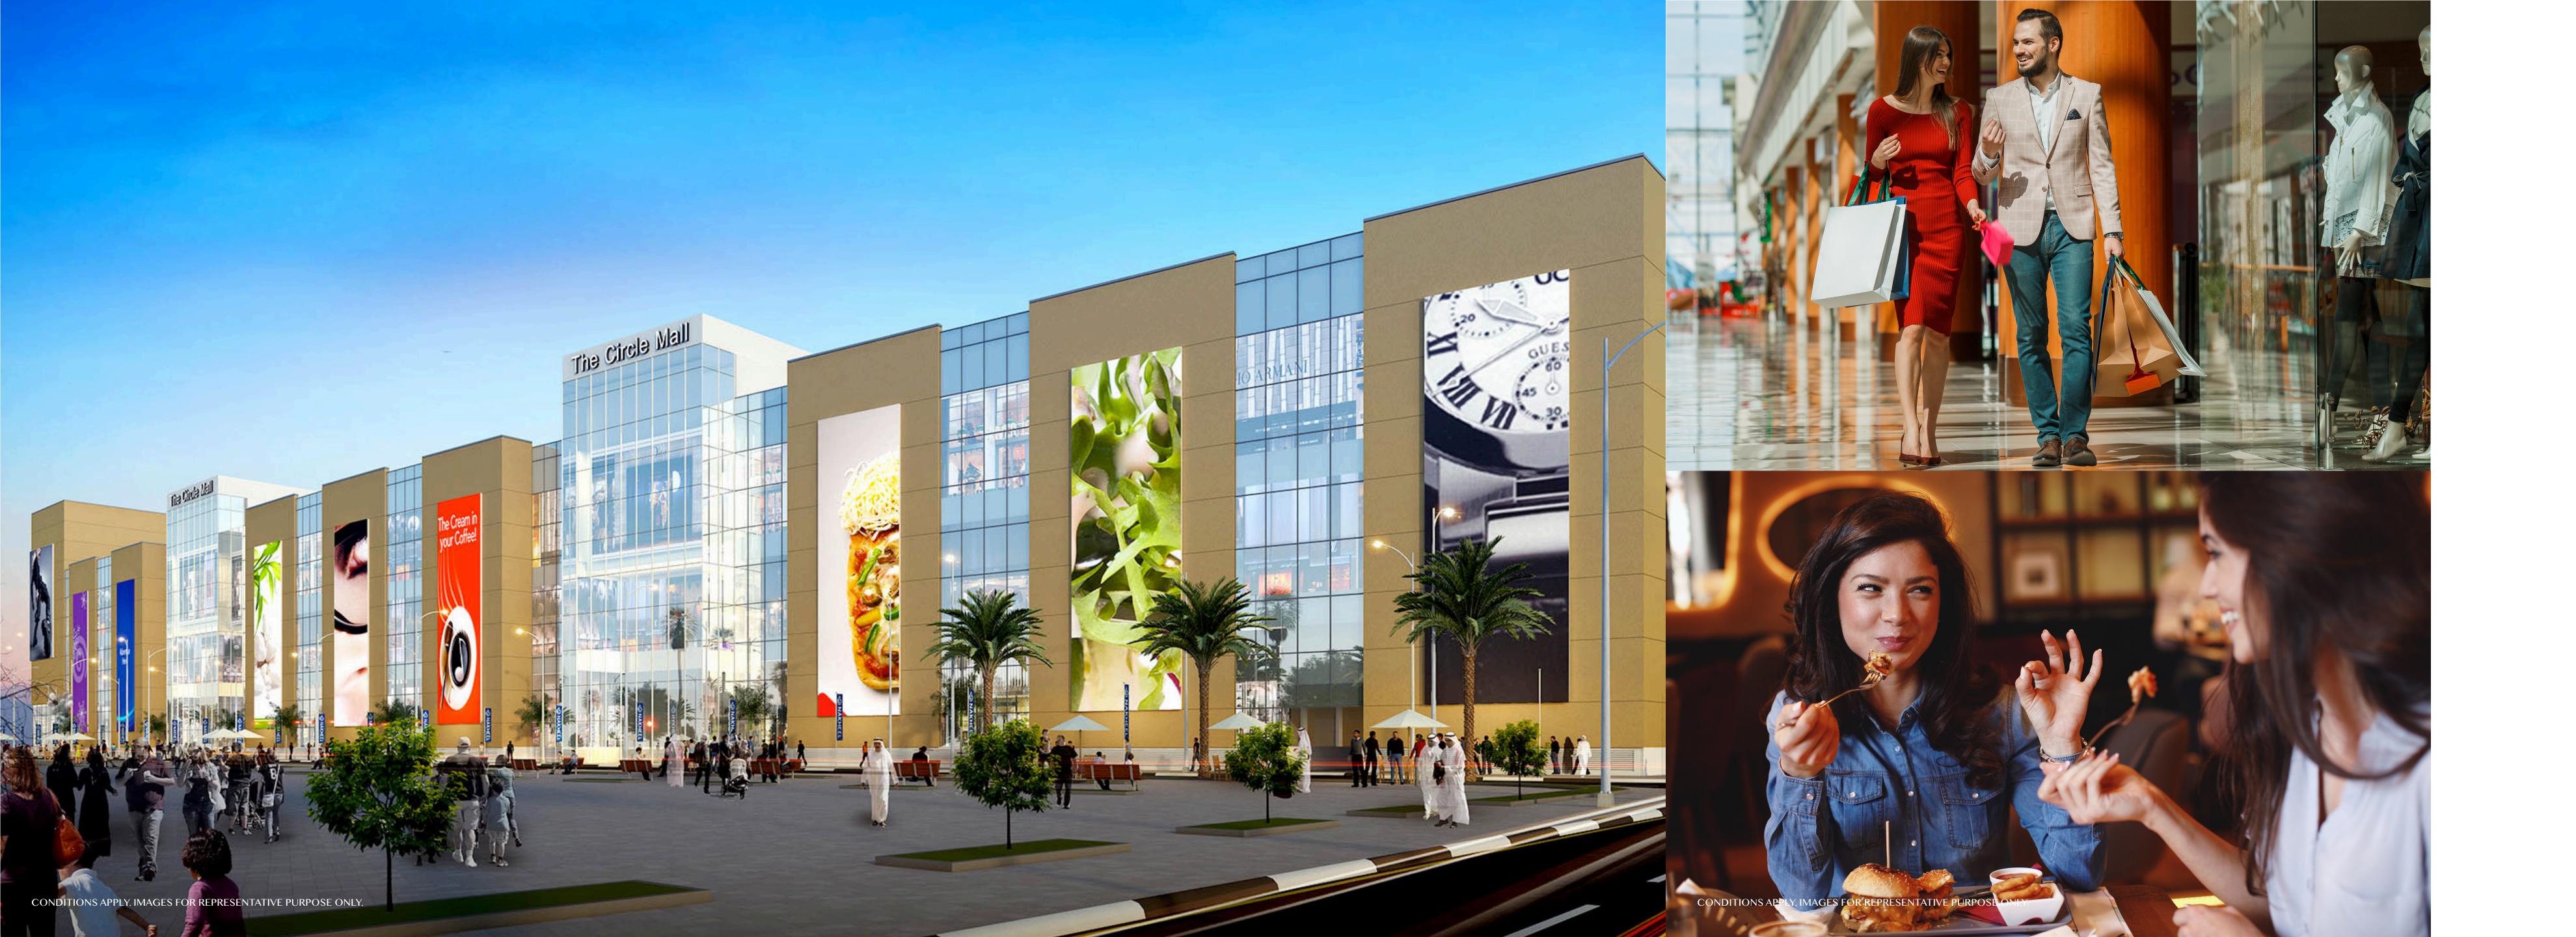

# The Circle Mall

The Circle Mall at Jumeirah Village Circle, covering one million sq. ft. will have 200 shops, a supermarket, department stores, a cinema, and a host of dining outlets.

Strategically located between Sheikh Mohammed Bin Zayed Road, Al Khail Road, and Hessa Street, The Circle Mall will serve hundreds of thousands of people living in JVC and surrounding areas and act as a new leisure destination for residents and tourists across the rest of Dubai.