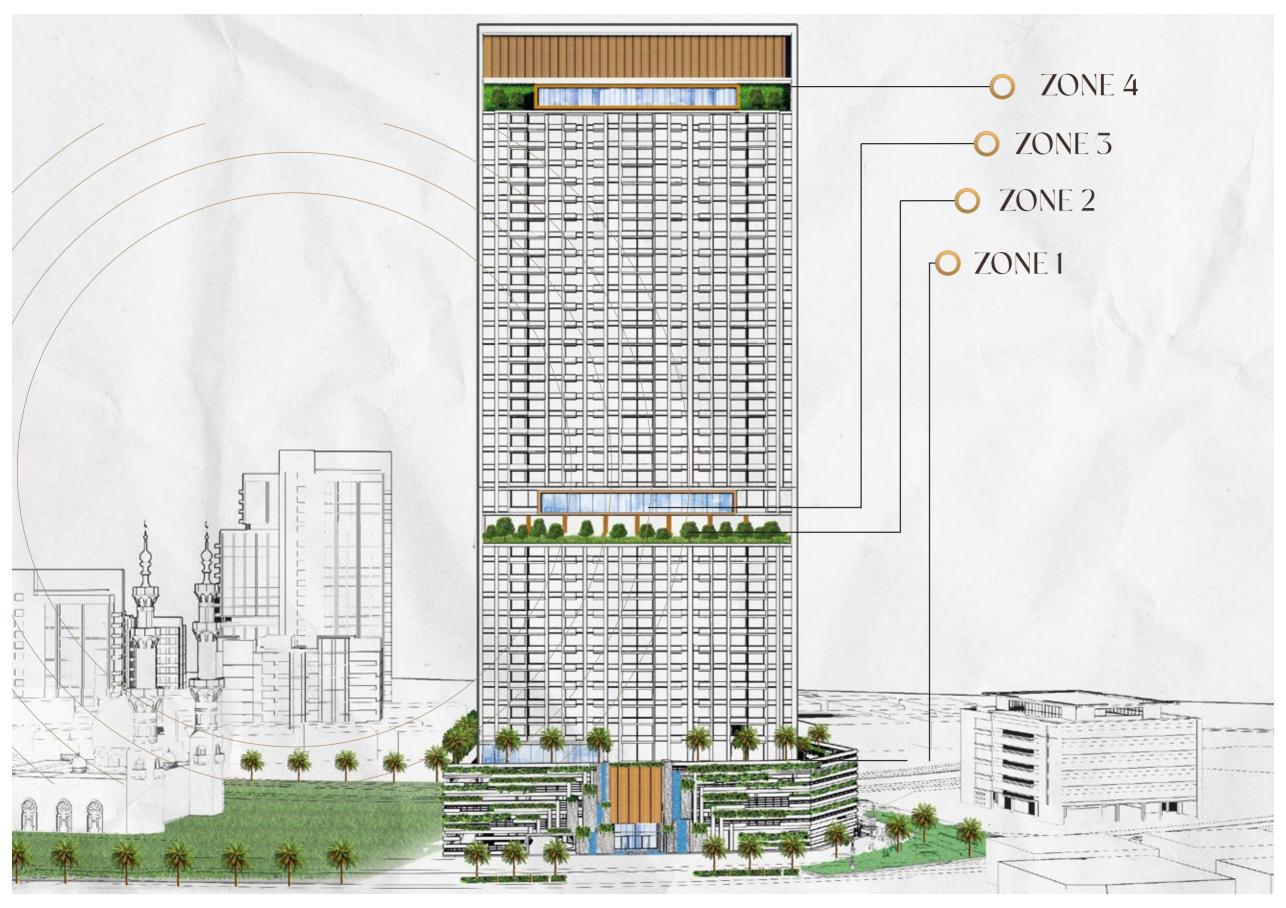

## O OUTDOOR KIDS PLAY AREA

O ARCADE, POOL TABLE & BOWLING

O ZONE 2

40 METER INFINITY POOL

O KIDS POOL

O ZONE 3

O HEALTH CLUB