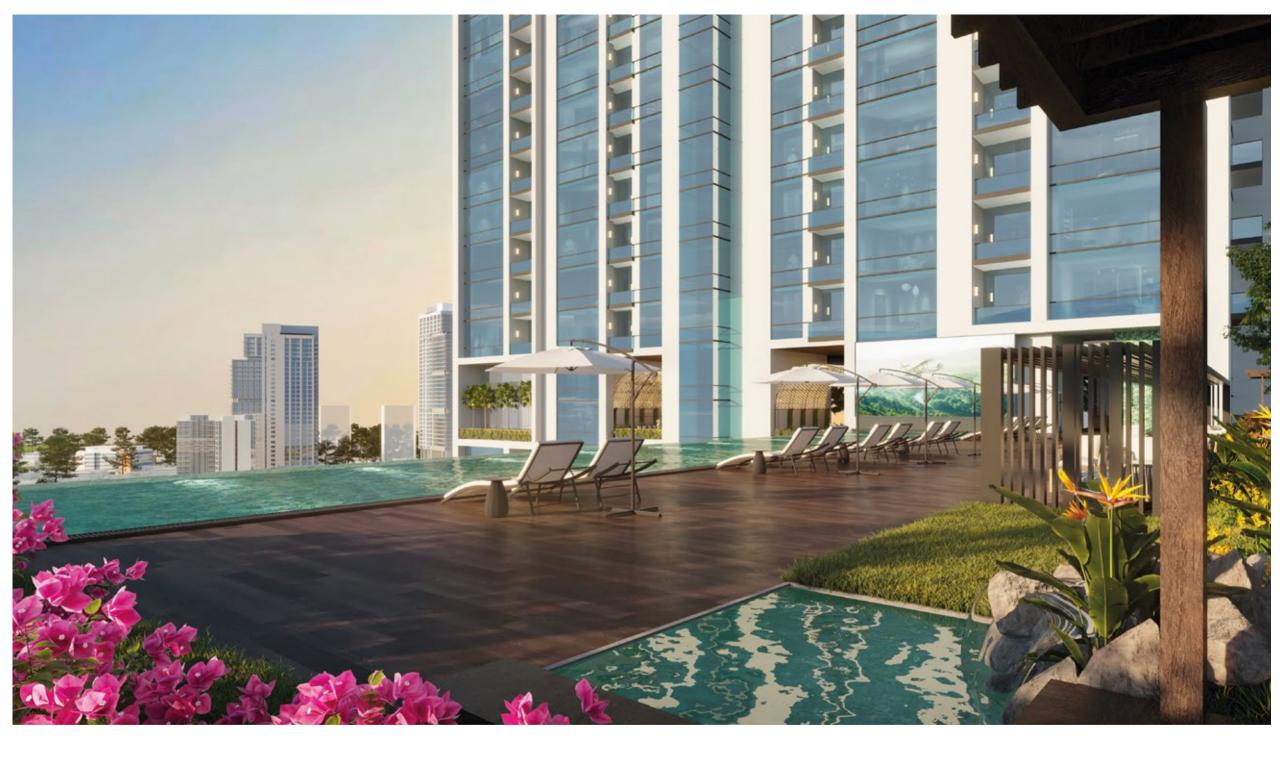

BY ORO24

BY ORO24

Welcome to Kyoto living

40 METER **INFINITY POOL** 

**RAINFOREST** DINING

DRIVE-IN ENTRANCE / DROP OFF

**BARBECUE DECK** 

LANDSCAPE POOL **DECK** 

## O OUTDOOR KIDS PLAY AREA

O ARCADE, POOL TABLE & BOWLING

O ZONE 2

40 METER INFINITY POOL

O KIDS POOL

O ZONE 3

O HEALTH CLUB