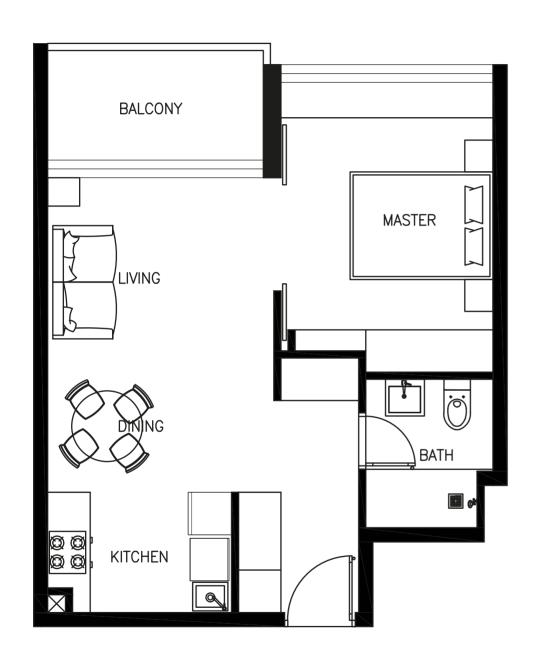

ATURE



**OUTDOOR KIDS PLAY AREA** 



**OUTDOOR** CINEMA



**ROOF TOP** LOUNGE



MOVE IN/ MOVE OUT BAY



**INDOOR KIDS PLAY AREA** 



**KIDS** POOL



**OBSERVATORY** LOUNGE



**DELIVERY WORKERS RESTING ZONE** 



**VIRTUAL GOLF** 



**RAIN SHOWER** LOUNGE



**PARTY** HALL



**JOGGING** TRACK



**GAMING ARCADE** 



**MEDITATION** ZONE



**BUSINESS CENTER** 



TERRACE BROOK



**ALLEY** 



**SQUASH COURT** 



LIBRARY



PADEL ON THE WATER



**BILLIARDS** 



**BOWLING** 































## O OUTDOOR KIDS PLAY AREA







O ARCADE, POOL TABLE & BOWLING







O ZONE 2









40 METER INFINITY POOL







O KIDS POOL















O ZONE 3









O HEALTH CLUB























# STUDIO TYPE 01 From 375.98 Sq.ft



# STUDIO TYPE 02 From 432.60 Sq.ft



# 1BEDROM TYPE 01 From 546.48 Sq.ft



# 1BEDROM TYPE 02 From 559.72 Sq.ft



## 1BEDROM TYPE 03 From 661.55 Sq.ft



# 1BEDQOM+STUDY TYPE 04 From 737.76 Sq.ft



# 2 BEDROM TYPE 01 From 985.54 Sq.ft



## 2 BEDRO M+STUDY +STORE TYPE 02 From 1241.51 Sq.ft



# 3 BEDROM TYPE 01 From 1374.77 Sq.ft









## MALLS

| MY CITY CENTRE       | - | 5  | MINS |
|----------------------|---|----|------|
| CIRCLE MALL          | - | 10 | MINS |
| CITY CENTRE ME'AISEM | - | 10 | MINS |
| MALL OF THE EMIRATES | - | 15 | MINS |
| DUBAI HILLS MALL     | - | 15 | MINS |
| MARINA MALL          | - | 15 | MINS |
| AL BARSHA MALL       | - | 15 | MINS |
| IBN BATTUTA MALL     | - | 20 | MINS |
| NAKHEEL MALL         | - | 20 | MINS |
|                      |   |    |      |



## MEDICAL FACILITIES

| NEU