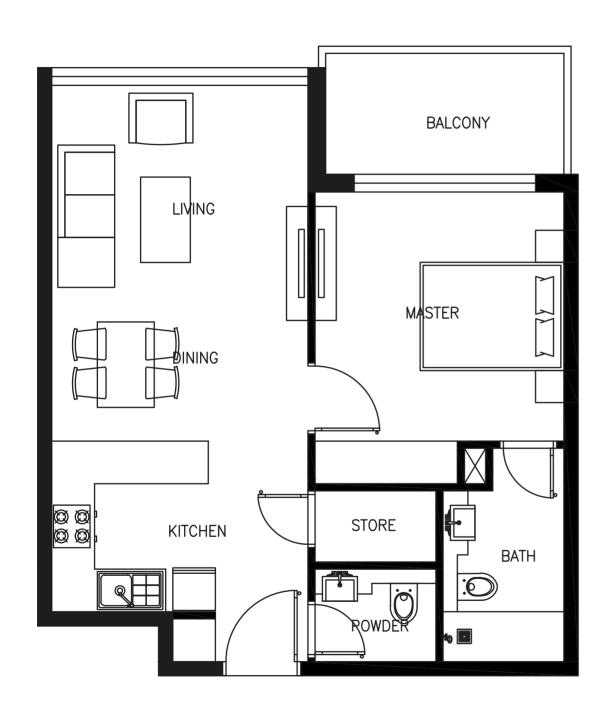

NGE



MOVE IN/ MOVE OUT BAY



**INDOOR KIDS PLAY AREA** 



**KIDS** POOL



**OBSERVATORY** LOUNGE



**DELIVERY WORKERS RESTING ZONE** 



**VIRTUAL GOLF** 



**RAIN SHOWER** LOUNGE



**PARTY** HALL



**JOGGING** TRACK



**GAMING ARCADE** 



**MEDITATION** ZONE



**BUSINESS CENTER** 



TERRACE BROOK



**ALLEY** 



**SQUASH COURT** 



LIBRARY



PADEL ON THE WATER



**BILLIARDS** 



**BOWLING** 































## O OUTDOOR KIDS PLAY AREA







O ARCADE, POOL TABLE & BOWLING







O ZONE 2









40 METER INFINITY POOL







O KIDS POOL















O ZONE 3









O HEALTH CLUB























# STUDIO TYPE 01 From 375.98 Sq.ft



# STUDIO TYPE 02 From 432.60 Sq.ft



# 1BEDROM TYPE 01 From 546.48 Sq.ft



# 1BEDROM TYPE 02 From 559.72 Sq.ft



## 1BEDROM TYPE 03 From 661.55 Sq.ft



# 1BEDQOM+STUDY TYPE 04 From 737.76 Sq.ft



# 2 BEDROM TYPE 01 From 985.54 Sq.ft



## 2 BEDRO M+STUDY +STORE TYPE 02 From 1241.51 Sq.ft



# 3 BEDROM TYPE 01 From 1374.77 Sq.ft









## MALLS

| MY CITY CENTRE       | - | 5  | MINS |
|----------------------|---|----|------|
| CIRCLE MALL          | - | 10 | MINS |
| CITY CENTRE ME'AISEM | - | 10 | MINS |
| MALL OF THE EMIRATES | - | 15 | MINS |
| DUBAI HILLS MALL     | - | 15 | MINS |
| MARINA MALL          | - | 15 | MINS |
| AL BARSHA MALL       | - | 15 | MINS |
| IBN BATTUTA MALL     | - | 20 | MINS |
| NAKHEEL MALL         | - | 20 | MINS |
|                      |   |    |      |



## MEDICAL FACILITIES

| NEURO SPINAL HOSPITAL        | - | 5  | MIN |
|------------------------------|---