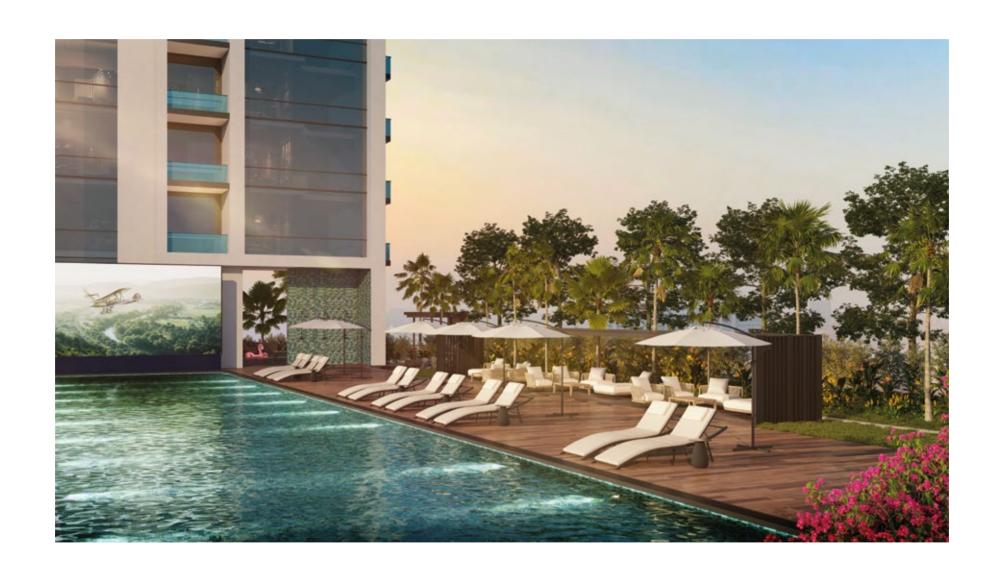

BY ORO24

BY ORO24

Welcome to Kyoto living

40 METER **INFINITY POOL** 

**RAINFOREST** DINING

DRIVE-IN ENTRANCE / DROP OFF

**BARBECUE DECK** 

LANDSCAPE POOL **DECK** 

## O OUTDOOR KIDS PLAY AREA

O ARCADE, POOL TABLE & BOWLING

O ZONE 2

40 METER INFINITY POOL

O KIDS POOL

O ZONE 3

O HEALTH CLUB