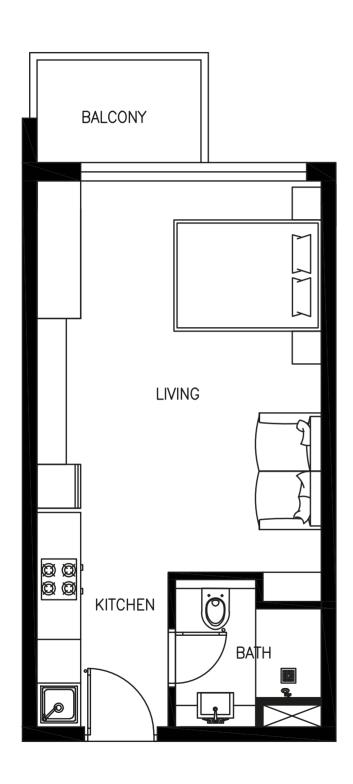

CE** LOBBY



LANDSCAPE



CABANA **SEATING** 



YOGA **DECK** 



WATER FEATURE



**OUTDOOR KIDS PLAY AREA** 



**OUTDOOR** CINEMA



**ROOF TOP** LOUNGE



MOVE IN/ MOVE OUT BAY



**INDOOR KIDS PLAY AREA** 



**KIDS** POOL



**OBSERVATORY** LOUNGE



**DELIVERY WORKERS RESTING ZONE** 



**VIRTUAL GOLF** 



**RAIN SHOWER** LOUNGE



**PARTY** HALL



**JOGGING** TRACK



**GAMING ARCADE** 



**MEDITATION** ZONE



**BUSINESS CENTER** 



TERRACE BROOK



**ALLEY** 



**SQUASH COURT** 



LIBRARY



PADEL ON THE WATER



**BILLIARDS** 



**BOWLING** 































## O OUTDOOR KIDS PLAY AREA







O ARCADE, POOL TABLE & BOWLING







O ZONE 2









40 METER INFINITY POOL







O KIDS POOL















O ZONE 3









O HEALTH CLUB























# STUDIO TYPE 01 From 375.98 Sq.ft



# STUDIO TYPE 02 From 432.60 Sq.ft



# 1BEDROM TYPE 01 From 546.48 Sq.ft



# 1BEDROM TYPE 02 From 559.72 Sq.ft



## 1BEDROM TYPE 03 From 661.55 Sq.ft



# 1BEDQOM+STUDY TYPE 04 From 737.76 Sq.ft



# 2 BEDROM TYPE 01 From 985.54 Sq.ft



## 2 BEDRO M+STUDY +STORE TYPE 02 From 1241.51 Sq.ft



# 3 BEDROM TYPE 01 From 1374.77 Sq.ft









## MALLS

| MY CITY CENTRE       | - | 5  | MINS |
|----------------------|---|----|------|
| CIRCLE MALL          | - | 10 | MINS |
| CITY CENTRE ME'AISEM | - | 10 | MINS |
| MALL OF THE EMIRATES | - | 15 | MINS |
| DUBAI HILLS MALL     | - | 15 | MINS |
| MARINA MALL          | - | 15 | MINS |
| AL BARSHA MALL       | - | 15 | MINS |
| IBN BATTUTA MALL     | - | 20 | MINS |
| NAKHEEL MALL         | - | 20 | MIN