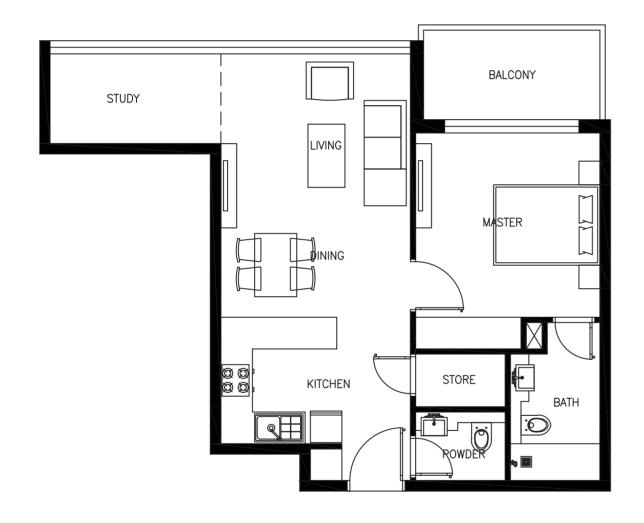

KIDS PLAY AREA** 



**KIDS** POOL



**OBSERVATORY** LOUNGE



**DELIVERY WORKERS RESTING ZONE** 



**VIRTUAL GOLF** 



**RAIN SHOWER** LOUNGE



**PARTY** HALL



**JOGGING** TRACK



**GAMING ARCADE** 



**MEDITATION** ZONE



**BUSINESS CENTER** 



TERRACE BROOK



**ALLEY** 



**SQUASH COURT** 



LIBRARY



PADEL ON THE WATER



**BILLIARDS** 



**BOWLING** 































## O OUTDOOR KIDS PLAY AREA







O ARCADE, POOL TABLE & BOWLING







O ZONE 2









40 METER INFINITY POOL







O KIDS POOL















O ZONE 3









O HEALTH CLUB























# STUDIO TYPE 01 From 375.98 Sq.ft



# STUDIO TYPE 02 From 432.60 Sq.ft



# 1BEDROM TYPE 01 From 546.48 Sq.ft



# 1BEDROM TYPE 02 From 559.72 Sq.ft



## 1BEDROM TYPE 03 From 661.55 Sq.ft



# 1BEDQOM+STUDY TYPE 04 From 737.76 Sq.ft



# 2 BEDROM TYPE 01 From 985.54 Sq.ft



## 2 BEDRO M+STUDY +STORE TYPE 02 From 1241.51 Sq.ft



# 3 BEDROM TYPE 01 From 1374.77 Sq.ft









## MALLS

| MY CITY CENTRE       | - | 5  | MINS |
|----------------------|---|----|------|
| CIRCLE MALL          | - | 10 | MINS |
| CITY CENTRE ME'AISEM | - | 10 | MINS |
| MALL OF THE EMIRATES | - | 15 | MINS |
| DUBAI HILLS MALL     | - | 15 | MINS |
| MARINA MALL          | - | 15 | MINS |
| AL BARSHA MALL       | - | 15 | MINS |
| IBN BATTUTA MALL     | - | 20 | MINS |
| NAKHEEL MALL         | - | 20 | MINS |
|                      |   |    |      |



## MEDICAL FACILITIES

| NEURO SPINAL HOSPITAL        | - | 5  | MIN |
|------------------------------|---|----|-----|
| MEDICLINIC PARKVIEW HOSPI