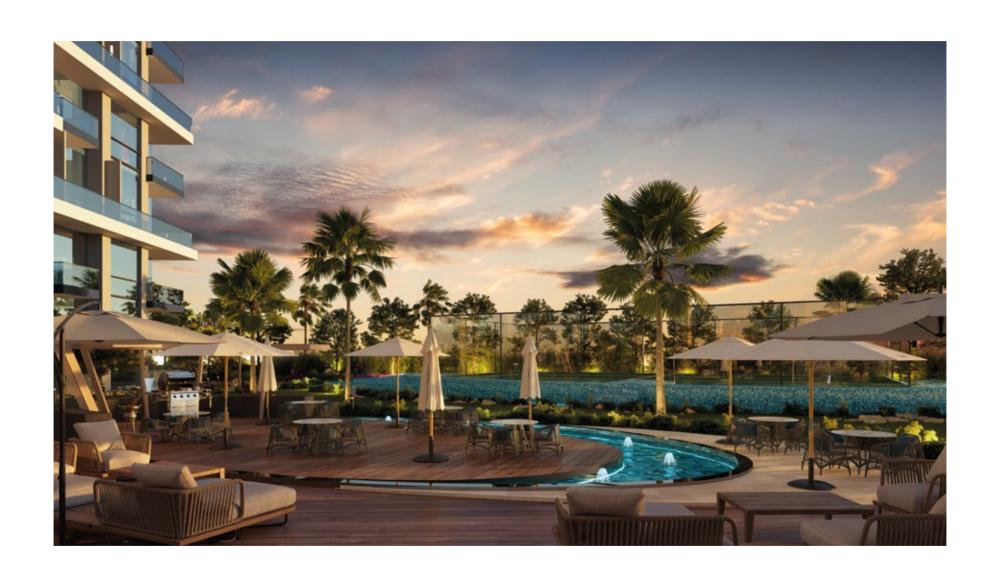

BY ORO24

BY ORO24

Welcome to Kyoto living

40 METER **INFINITY POOL** 

**RAINFOREST** DINING

DRIVE-IN ENTRANCE / DROP OFF

**BARBECUE DECK** 

LANDSCAPE POOL **DECK** 

**HEALTH CLUB** 

**GRAND ENTRANCE** LOBBY

LANDSCAPE

CABANA **SEATING** 

YOGA **DECK** 

WATER FEATURE

**OUTDOOR KIDS PLAY AREA** 

**OUTDOOR** CINEMA

## O OUTDOOR KIDS PLAY AREA

O ARCADE, POOL TABLE & BOWLING

O ZONE 2

40 METER INFINITY POOL

O KIDS POOL

O ZONE 3

O HEALTH CLUB