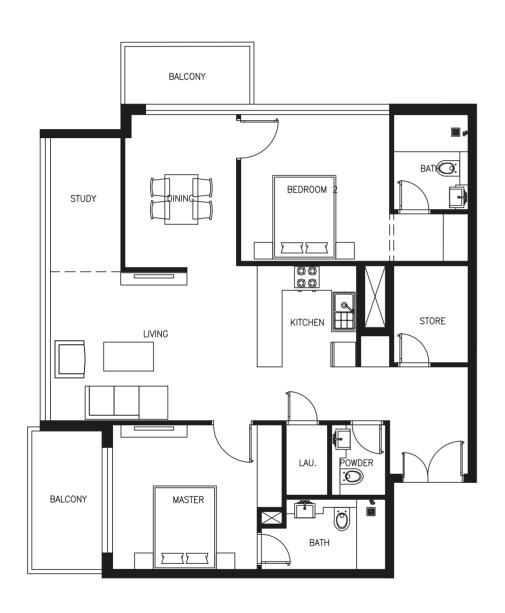

ESTING ZONE** 



**VIRTUAL GOLF** 



**RAIN SHOWER** LOUNGE



**PARTY** HALL



**JOGGING** TRACK



**GAMING ARCADE** 



**MEDITATION** ZONE



**BUSINESS CENTER** 



TERRACE BROOK



**ALLEY** 



**SQUASH COURT** 



LIBRARY



PADEL ON THE WATER



**BILLIARDS** 



**BOWLING** 































## O OUTDOOR KIDS PLAY AREA







O ARCADE, POOL TABLE & BOWLING







O ZONE 2









40 METER INFINITY POOL







O KIDS POOL















O ZONE 3









O HEALTH CLUB























# STUDIO TYPE 01 From 375.98 Sq.ft



# STUDIO TYPE 02 From 432.60 Sq.ft



# 1BEDROM TYPE 01 From 546.48 Sq.ft



# 1BEDROM TYPE 02 From 559.72 Sq.ft



## 1BEDROM TYPE 03 From 661.55 Sq.ft



# 1BEDQOM+STUDY TYPE 04 From 737.76 Sq.ft



# 2 BEDROM TYPE 01 From 985.54 Sq.ft



## 2 BEDRO M+STUDY +STORE TYPE 02 From 1241.51 Sq.ft



# 3 BEDROM TYPE 01 From 1374.77 Sq.ft









## MALLS

| MY CITY CENTRE       | - | 5  | MINS |
|----------------------|---|----|------|
| CIRCLE MALL          | - | 10 | MINS |
| CITY CENTRE ME'AISEM | - | 10 | MINS |
| MALL OF THE EMIRATES | - | 15 | MINS |
| DUBAI HILLS MALL     | - | 15 | MINS |
| MARINA MALL          | - | 15 | MINS |
| AL BARSHA MALL       | - | 15 | MINS |
| IBN BATTUTA MALL     | - | 20 | MINS |
| NAKHEEL MALL         | - | 20 | MINS |
|                      |   |    |      |



## MEDICAL FACILITIES

| NEURO SPINAL HOSPITAL        | - | 5  | MIN |
|------------------------------|---|----|-----|
| MEDICLINIC PARKVIEW HOSPITAL | - | 5  | MIN |
| ASTER CLINIC                 | - | 15 | MIN |
| SAUDI GERMAN H