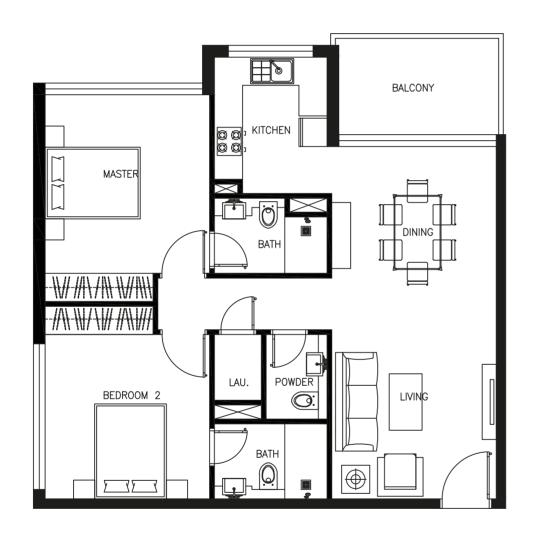

RVATORY** LOUNGE



**DELIVERY WORKERS RESTING ZONE** 



**VIRTUAL GOLF** 



**RAIN SHOWER** LOUNGE



**PARTY** HALL



**JOGGING** TRACK



**GAMING ARCADE** 



**MEDITATION** ZONE



**BUSINESS CENTER** 



TERRACE BROOK



**ALLEY** 



**SQUASH COURT** 



LIBRARY



PADEL ON THE WATER



**BILLIARDS** 



**BOWLING** 































## O OUTDOOR KIDS PLAY AREA







O ARCADE, POOL TABLE & BOWLING







O ZONE 2









40 METER INFINITY POOL







O KIDS POOL















O ZONE 3









O HEALTH CLUB























# STUDIO TYPE 01 From 375.98 Sq.ft



# STUDIO TYPE 02 From 432.60 Sq.ft



# 1BEDROM TYPE 01 From 546.48 Sq.ft



# 1BEDROM TYPE 02 From 559.72 Sq.ft



## 1BEDROM TYPE 03 From 661.55 Sq.ft



# 1BEDQOM+STUDY TYPE 04 From 737.76 Sq.ft



# 2 BEDROM TYPE 01 From 985.54 Sq.ft



## 2 BEDRO M+STUDY +STORE TYPE 02 From 1241.51 Sq.ft



# 3 BEDROM TYPE 01 From 1374.77 Sq.ft









## MALLS

| MY CITY CENTRE       | - | 5  | MINS |
|----------------------|---|----|------|
| CIRCLE MALL          | - | 10 | MINS |
| CITY CENTRE ME'AISEM | - | 10 | MINS |
| MALL OF THE EMIRATES | - | 15 | MINS |
| DUBAI HILLS MALL     | - | 15 | MINS |
| MARINA MALL          | - | 15 | MINS |
| AL BARSHA MALL       | - | 15 | MINS |
| IBN BATTUTA MALL     | - | 20 | MINS |
| NAKHEEL MALL         | - | 20 | MINS |
|                      |   |    |      |



## MEDICAL FACILITIES

| NEURO SPINAL HOSPITAL        | - | 5  | MIN |
|------------------------------|---|----|-----|
| MEDICLINIC PARKVIEW HOSPITAL | - | 5  | MIN |
| ASTER CLINIC