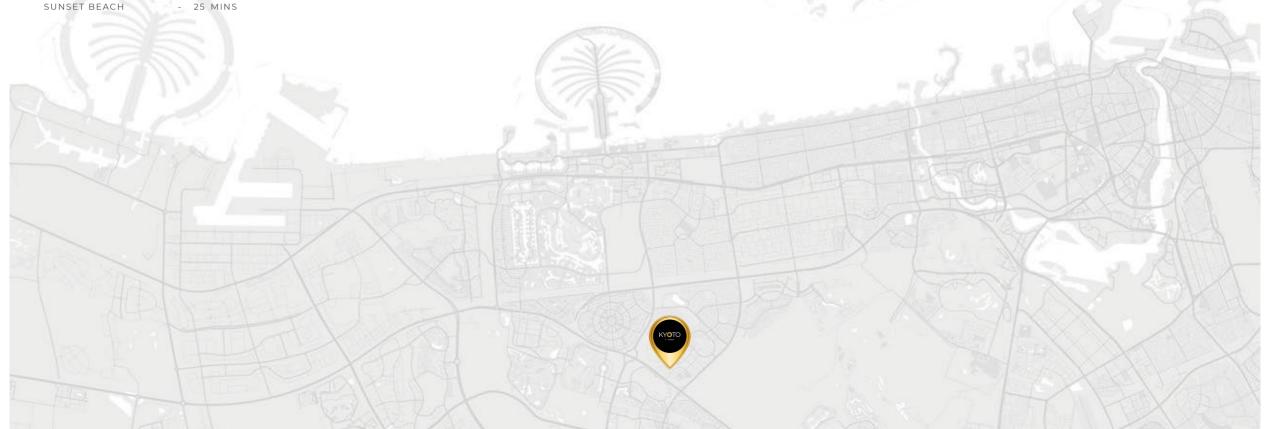

## BEACHES

| SUFOUH BEACH | -     | 20 | MINS |
|--------------|-------|----|------|
| MARINA BEACH | -     | 20 | MINS |
| THE WALK     | -     | 25 | MINS |
| JBR          | -     | 25 | MINS |
| SUNSET BEACH | 20.00 | 25 | MINS |
|              |       |    |      |