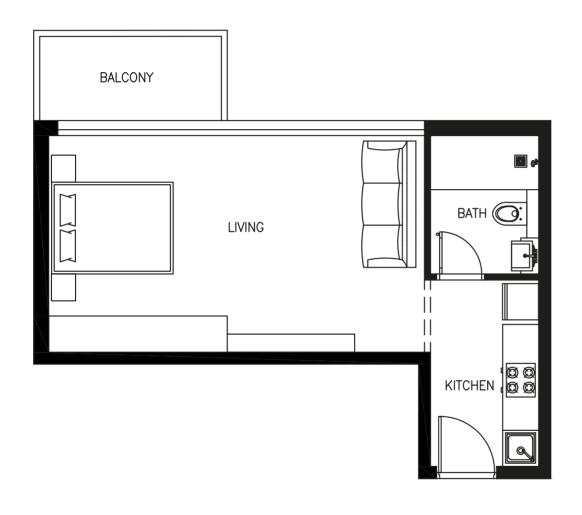

ATING** 



YOGA **DECK** 



WATER FEATURE



**OUTDOOR KIDS PLAY AREA** 



**OUTDOOR** CINEMA



**ROOF TOP** LOUNGE



MOVE IN/ MOVE OUT BAY



**INDOOR KIDS PLAY AREA** 



**KIDS** POOL



**OBSERVATORY** LOUNGE



**DELIVERY WORKERS RESTING ZONE** 



**VIRTUAL GOLF** 



**RAIN SHOWER** LOUNGE



**PARTY** HALL



**JOGGING** TRACK



**GAMING ARCADE** 



**MEDITATION** ZONE



**BUSINESS CENTER** 



TERRACE BROOK



**ALLEY** 



**SQUASH COURT** 



LIBRARY



PADEL ON THE WATER



**BILLIARDS** 



**BOWLING** 































## O OUTDOOR KIDS PLAY AREA







O ARCADE, POOL TABLE & BOWLING







O ZONE 2









40 METER INFINITY POOL







O KIDS POOL















O ZONE 3









O HEALTH CLUB























# STUDIO TYPE 01 From 375.98 Sq.ft



# STUDIO TYPE 02 From 432.60 Sq.ft



# 1BEDROM TYPE 01 From 546.48 Sq.ft



# 1BEDROM TYPE 02 From 559.72 Sq.ft



## 1BEDROM TYPE 03 From 661.55 Sq.ft



# 1BEDQOM+STUDY TYPE 04 From 737.76 Sq.ft



# 2 BEDROM TYPE 01 From 985.54 Sq.ft



## 2 BEDRO M+STUDY +STORE TYPE 02 From 1241.51 Sq.ft



# 3 BEDROM TYPE 01 From 1374.77 Sq.ft









## MALLS

| MY CITY CENTRE       | - | 5  | MINS |
|----------------------|---|----|------|
| CIRCLE MALL          | - | 10 | MINS |
| CITY CENTRE ME'AISEM | - | 10 | MINS |
| MALL OF THE EMIRATES | - | 15 | MINS |
| DUBAI HILLS MALL     | - | 15 | MINS |
| MARINA MALL          | - | 15 | MINS |
| AL BARSHA MALL       | - | 15 | MINS |
| IBN BATTUTA MALL     | - | 20 | MINS |
| NAKHEEL MALL         | - | 20 | MINS |
|                      |   |    |