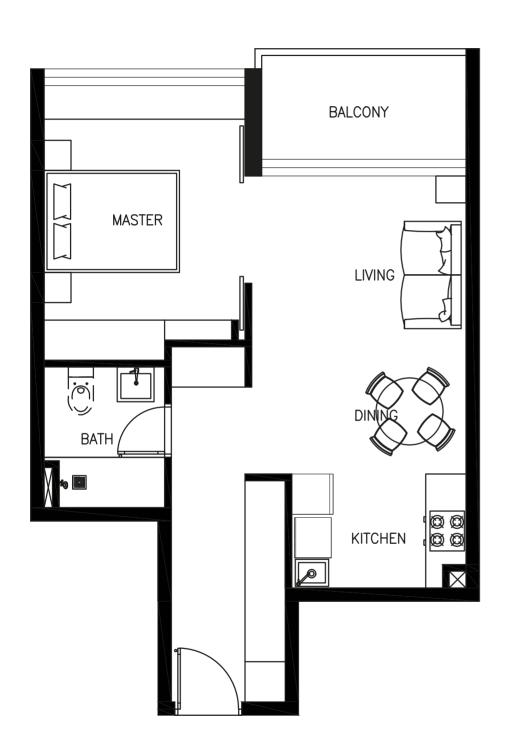

**OUTDOOR** CINEMA



**ROOF TOP** LOUNGE



MOVE IN/ MOVE OUT BAY



**INDOOR KIDS PLAY AREA** 



**KIDS** POOL



**OBSERVATORY** LOUNGE



**DELIVERY WORKERS RESTING ZONE** 



**VIRTUAL GOLF** 



**RAIN SHOWER** LOUNGE



**PARTY** HALL



**JOGGING** TRACK



**GAMING ARCADE** 



**MEDITATION** ZONE



**BUSINESS CENTER** 



TERRACE BROOK



**ALLEY** 



**SQUASH COURT** 



LIBRARY



PADEL ON THE WATER



**BILLIARDS** 



**BOWLING** 































## O OUTDOOR KIDS PLAY AREA







O ARCADE, POOL TABLE & BOWLING







O ZONE 2









40 METER INFINITY POOL







O KIDS POOL















O ZONE 3









O HEALTH CLUB























# STUDIO TYPE 01 From 375.98 Sq.ft



# STUDIO TYPE 02 From 432.60 Sq.ft



# 1BEDROM TYPE 01 From 546.48 Sq.ft



# 1BEDROM TYPE 02 From 559.72 Sq.ft



## 1BEDROM TYPE 03 From 661.55 Sq.ft



# 1BEDQOM+STUDY TYPE 04 From 737.76 Sq.ft



# 2 BEDROM TYPE 01 From 985.54 Sq.ft



## 2 BEDRO M+STUDY +STORE TYPE 02 From 1241.51 Sq.ft



# 3 BEDROM TYPE 01 From 1374.77 Sq.ft









## MALLS

| MY CITY CENTRE       | - | 5  | MINS |
|----------------------|---|----|------|
| CIRCLE MALL          | - | 10 | MINS |
| CITY CENTRE ME'AISEM | - | 10 | MINS |
| MALL OF THE EMIRATES | - | 15 | MINS |
| DUBAI HILLS MALL     | - | 15 | MINS |
| MARINA MALL          | - | 15 | MINS |
| AL BARSHA MALL       | - | 15 | MINS |
| IBN BATTUTA MALL     | - | 20 | MINS |
| NAKHEEL MALL         | - | 20 | MINS |
|                      |   |    |      |



## MEDICAL FACILITIES

| NEURO SPINAL HOSPITAL        | - | 5  | MI