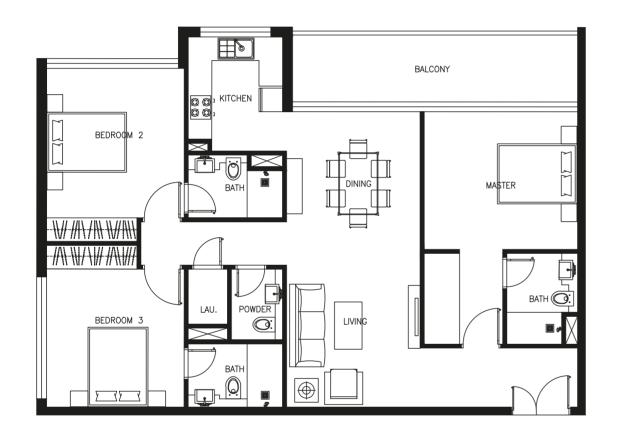

# STUDIO TYPE 01 From 375.98 Sq.ft

# STUDIO TYPE 02 From 432.60 Sq.ft

# 1BEDROM TYPE 01 From 546.48 Sq.ft

# 1BEDROM TYPE 02 From 559.72 Sq.ft

## 1BEDROM TYPE 03 From 661.55 Sq.ft

# 1BEDQOM+STUDY TYPE 04 From 737.76 Sq.ft

# 2 BEDROM TYPE 01 From 985.54 Sq.ft

## 2 BEDRO M+STUDY +STORE TYPE 02 From 1241.51 Sq.ft

# 3 BEDROM TYPE 01 From 1374.77 Sq.ft