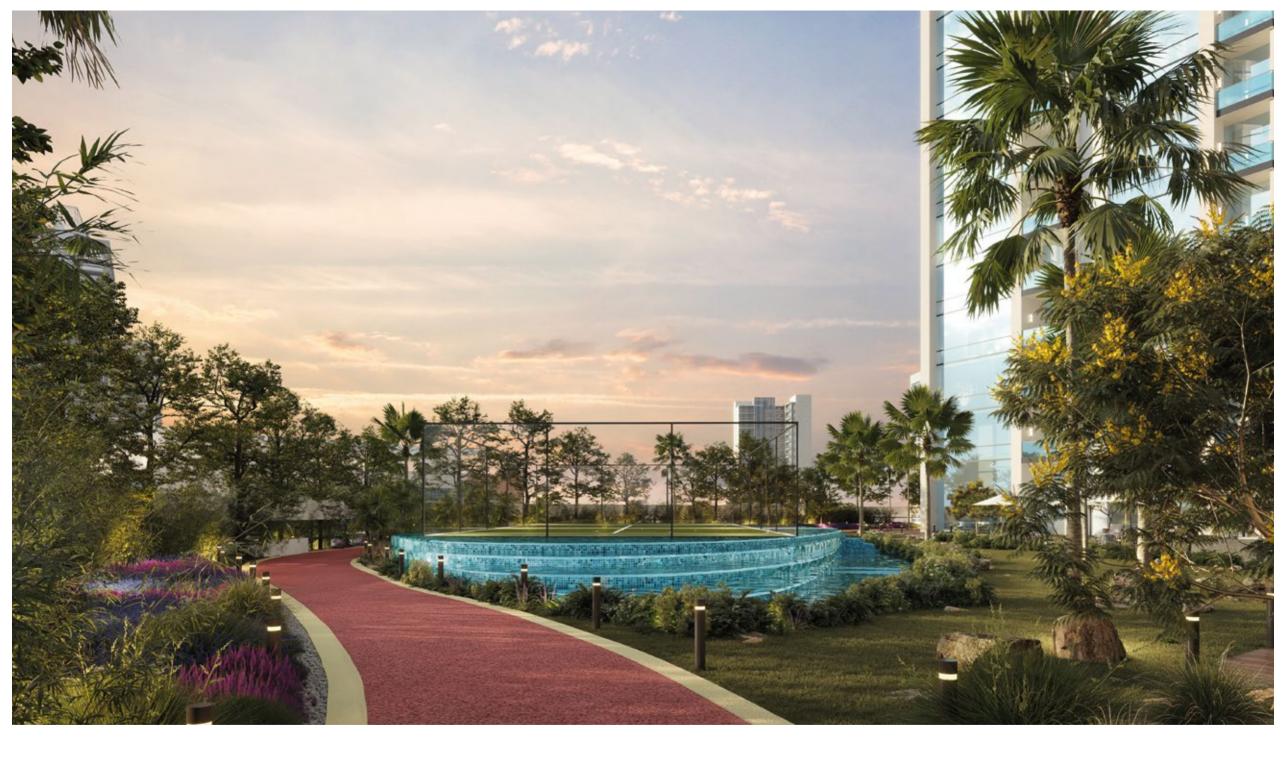

BY ORO24

BY ORO24

Welcome to Kyoto living

40 METER **INFINITY POOL** 

**RAINFOREST** DINING

DRIVE-IN ENTRANCE / DROP OFF

**BARBECUE DECK** 

LANDSCAPE POOL **DECK** 

LIBRARY

PADEL ON THE WATER

**BILLIARDS** 

**BOWLING** 

## O OUTDOOR KIDS PLAY AREA

O ARCADE, POOL TABLE & BOWLING

O ZONE 2

40 METER INFINITY POOL

O KIDS POOL

O ZONE 3

O HEALTH CLUB