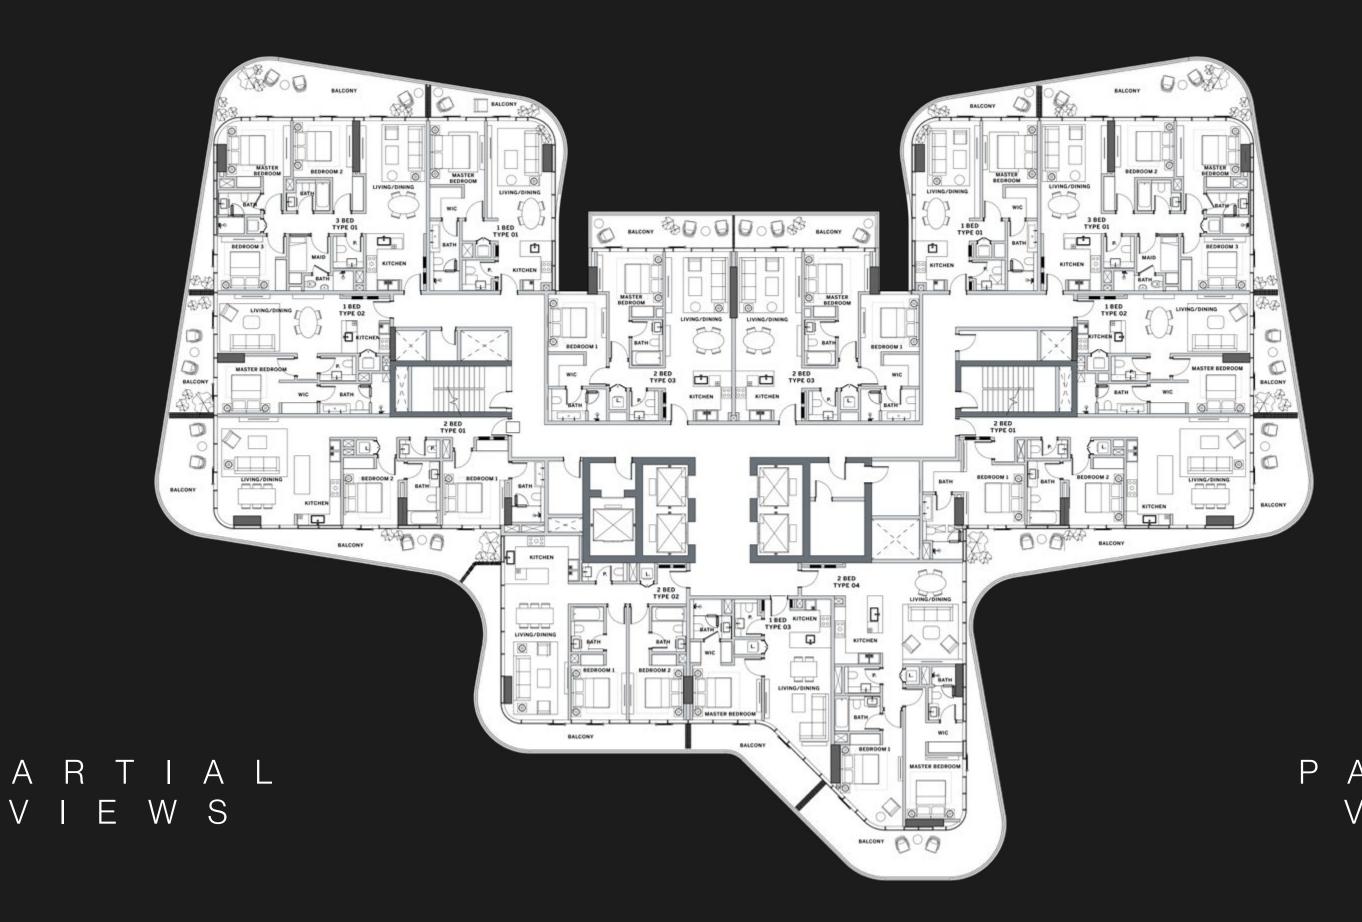

In the building, a great variety of residences in terms of spaces and sizes is conceived to satisfy every kind of need.

Style, comfort and luxury are what make these apartments truly unique: decorated with a classy and contemporary taste, each with a private balcony to enjoy the impressive views.

THE SPACE INSIDE DG1 HAS
BEEN DESIGNED AND CRAFTED
TO THE HIGHEST STANDARDS,
IN ORDER TO OFFER A TRULY
UNIQUE & PREMIUM LIVING
EXPERIENCE.