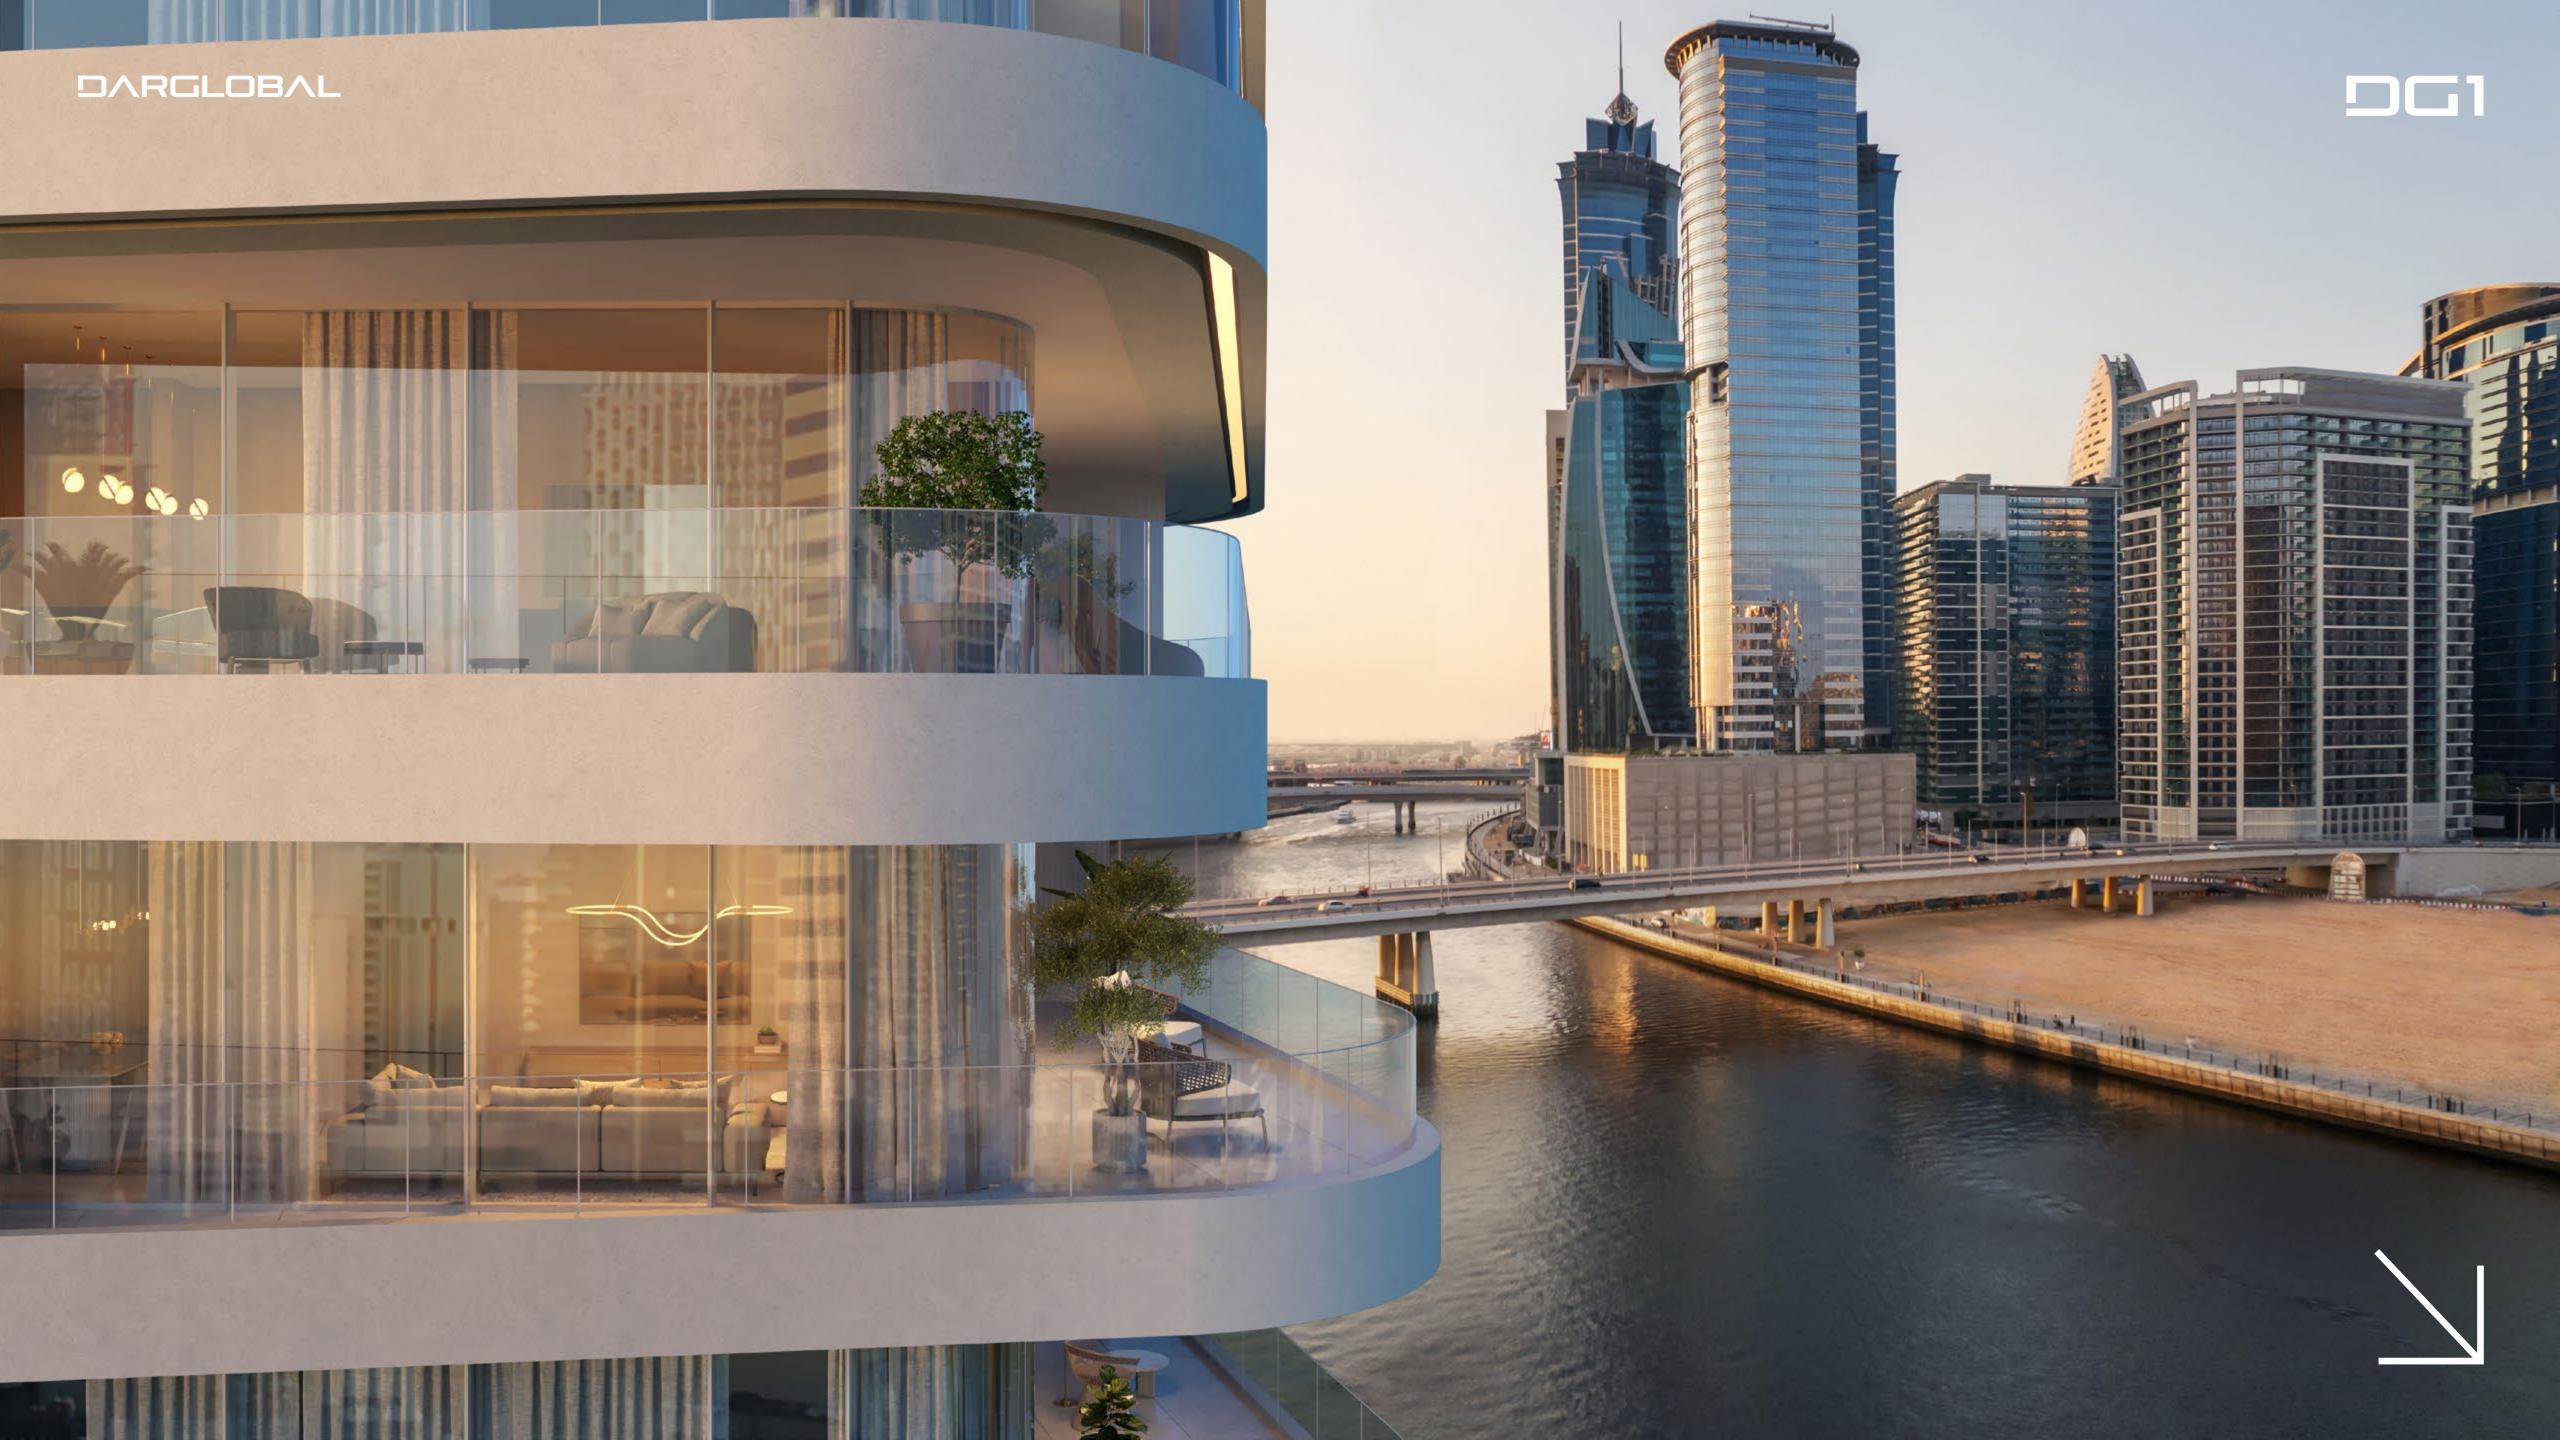

#### CAN YOU SEE FROM A DIFFERENT PERSPECTIVE?

V I E W

DG1 is located in the heart of Business
Bay directly on Dubai Canal, where
stunning views of the city and the water
will impress the residents and their
guests. The units enjoy North and East/
West views, all of them facing Downtown
Dubai and Burj Khalifa.

CITYVIEWS

BURJ KHALIFA

E W S