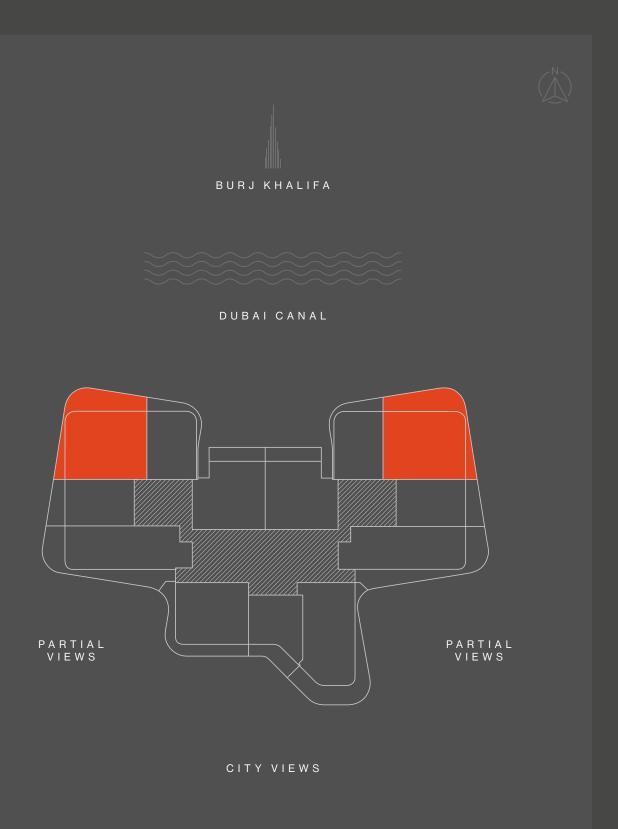

| sqm 137 - 150 | sqft 1,475 - 1,615 |
|---------------|---------------|--------------------|
| BALCONY       | sqm 29 - 42   | sqft 312 - 452     |
| INTERNAL AREA | sqm 108       | sqft 1163          |





1 - 15





| TOTAL         | sqm 117 - 119 | sqft 1,259 - 1,281 |
|---------------|---------------|--------------------|
| BALCONY       | sqm 26 - 28   | sqft 279 - 302     |
| INTERNAL AREA | sqm 91        | sqft 980           |





1 - 15





| TOTAL         | sqm 106       | sqft 1,141 |
|---------------|---------------|------------|
| BALCONY       | sqm <b>14</b> | sqft 151   |
| INTERNAL AREA | sqm 92        | sqft 990   |





1 - 15





 INTERNAL AREA
 sqm 107
 sqft 1,152

 BALCONY
 sqm 39 - 46
 sqft 420 - 495

 TOTAL
 sqm 146 - 153
 sqft 1,572 - 1,647





1 - 19





 INTERNAL AREA
 sqm 112
 sqft 1,206

 BALCONY
 sqm 35 - 53
 sqft 376 - 570

 TOTAL
 sqm 147 - 165
 sqft 1,582 - 1,776





REGISTER



DAR GLOBAL PLC

#### 

### LISTED ON THE LONDON STOCK EXCHANGE

Established in 2017 to upend the global luxury real estate market, DarGlobal combines experience and innovation to deliver the highest quality properties. World-class architects curate DarGlobal's homes that are modelled by renowned design icons; each DarGlobal home is built with the highest quality materials and maintained by experts within the field.

DarGlobal believes there is no better investment than an investment in luxury and takes pride in choosing the best-in-class locations and properties to provide lucrative investment opportunities for a distinct clientele.



# BUILDING ON THE