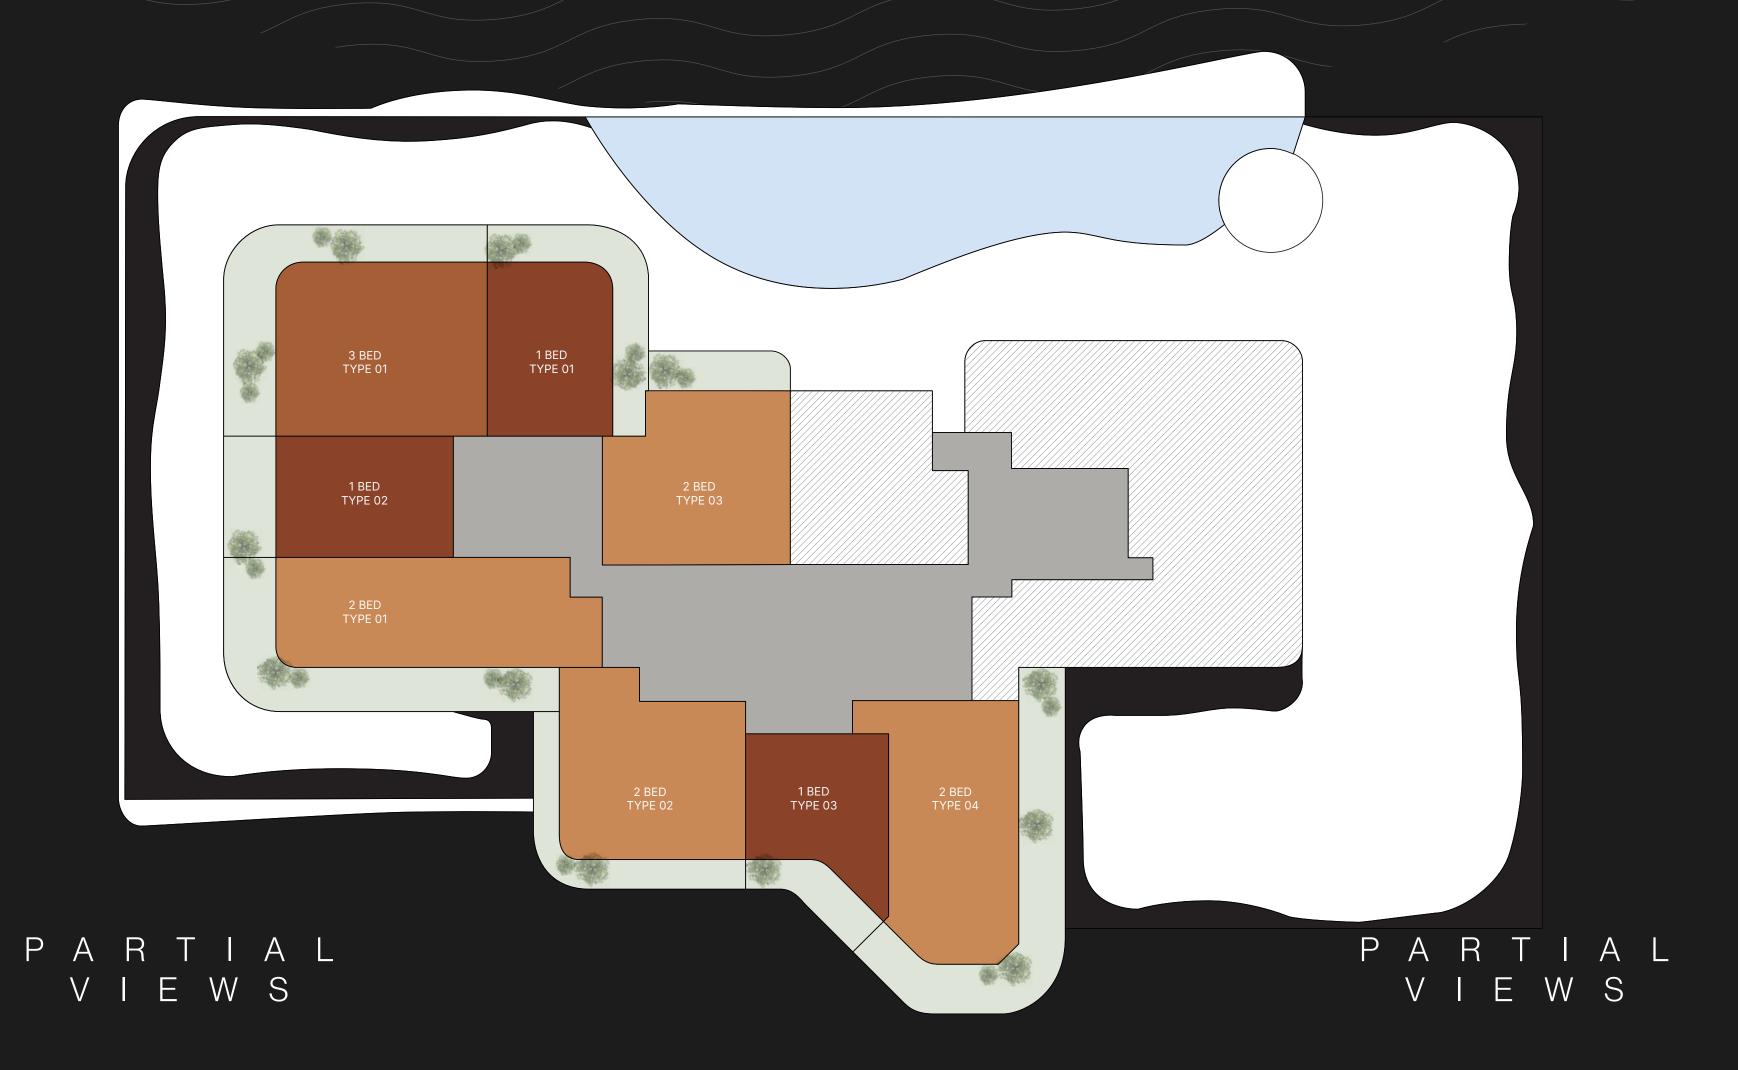

## TYPICAL FLOOR PLAN GARDEN SUITES

LEVEL O1

ONE BEDROOM

■ TWO BEDROOMS

THREE BEDROOMS

Disclaimer: All pictures, plans, layouts, information, data and details included in this brochure are indicative only and may change at any time up to the final 'as built' status in accordance with final designs of the project, regulatory approvals and planning permissions. All accessories and interior finishes such as wallpaper, chandeliers, furniture, electronics, white goods, curtains, hard and soft landscaping, pavements, features, gym, swimming pool(s) and other elements displayed in the brochure, or within the show apartment or between the plot boundary and the unit, are not part of the unit and are shown for illustrative purposes only.

#### D U B A I C A N A L