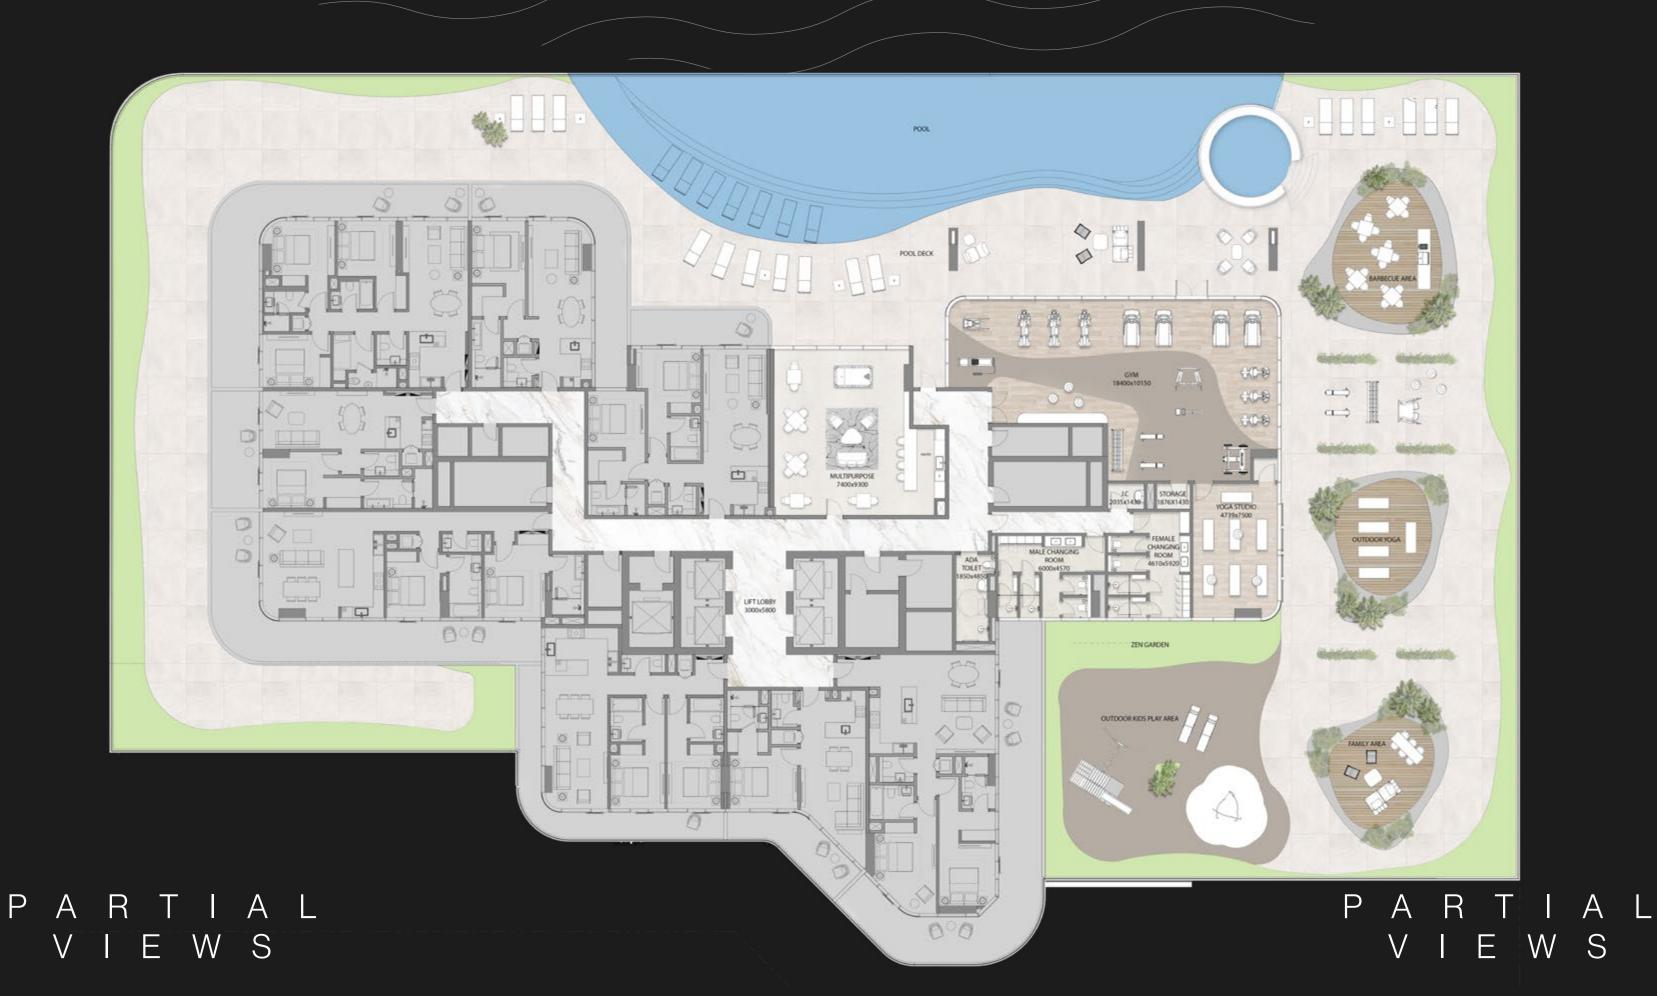

## D E L V E I N T O T H E I N F I N I T Y P O O L D I R E C T L Y B Y T H E C A N A L

The Infinity pool at DG1 is a tranquil experience like no other, situated next to a children play area. Directly overlooking the Dubai Canal, you will feel as though your midday swim is a getaway around the canal.

#### G A R D E N

Get away from the urban jungle and immerse
yourself in the enchanting Sky Garden on the
rooftop. Located on level 16, this is a peaceful nest
to reconnect with nature.

#### P E A C E

There's no need to travel far in order to find real peace of mind.

A yoga studio in the building will be at disposal of residents who are looking for a workout or a meditation session, without leaving their home.

# S T A T E O F T H E A R T G Y M A N D R E C R E A T I O N A L S P A C E S

With open views of lush green spaces, the distinctive gym is fully equipped with everything one desires to refuel for the day ahead.