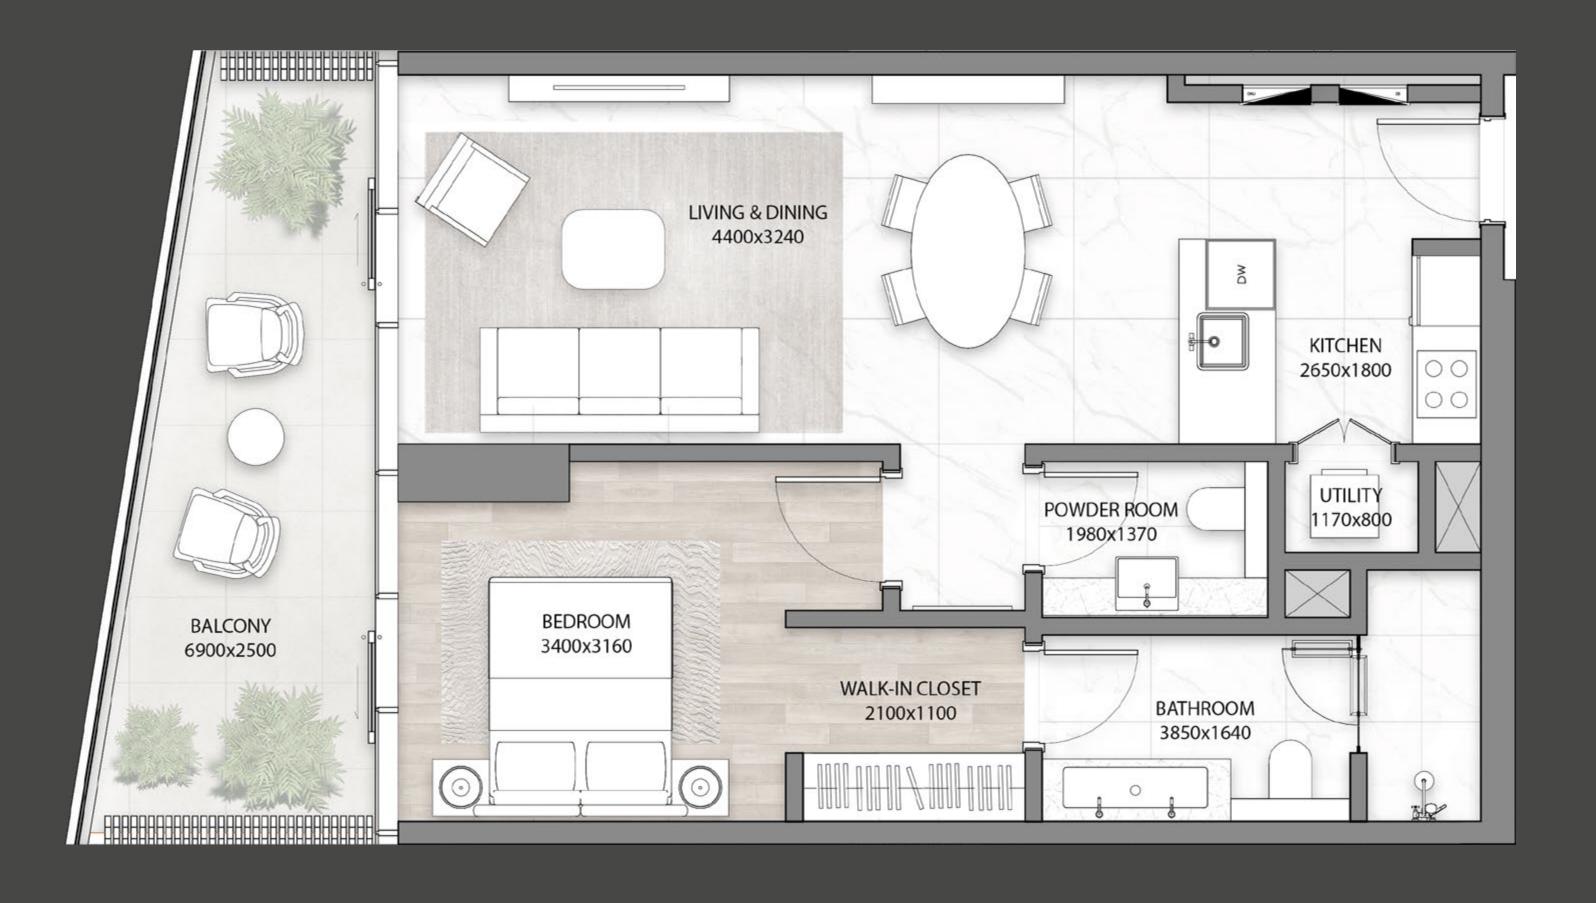

In the building, a great variety of residences in terms of spaces and sizes is conceived to satisfy every kind of need.

Style, comfort and luxury are what make these apartments truly unique: decorated with a classy and contemporary taste, each with a private balcony to enjoy the impressive views.

THE SPACE INSIDE DG1 HAS
BEEN DESIGNED AND CRAFTED
TO THE HIGHEST STANDARDS,
IN ORDER TO OFFER A TRULY
UNIQUE & PREMIUM LIVING
EXPERIENCE.

### M A R V E L I S N O T A D E T A I L

The materials and the finishings that compose the residential units are of the finest quality and standard.

European marble floors and european bathroom fixtures underline the superior class of these spaces, as well as the stylish European kitchens.