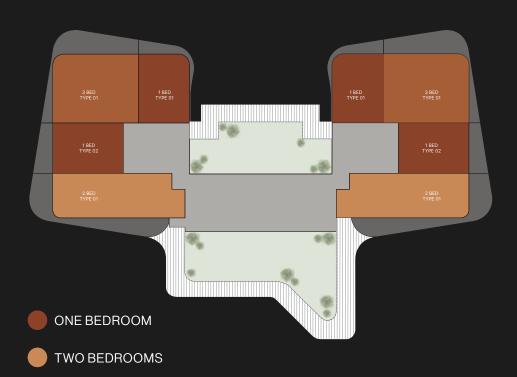

## TYPICAL FLOOR PLAN GARDEN SUITES

LEVEL O1

ONE BEDROOM

■ TWO BEDROOMS

THREE BEDROOMS

Disclaimer: All pictures, plans, layouts, information, data and details included in this brochure are indicative only and may change at any time up to the final 'as built' status in accordance with final designs of the project, regulatory approvals and planning permissions. All accessories and interior finishes such as wallpaper, chandeliers, furniture, electronics, white goods, curtains, hard and soft landscaping, pavements, features, gym, swimming pool(s) and other elements displayed in the brochure, or within the show apartment or between the plot boundary and the unit, are not part of the unit and are shown for illustrative purposes only.