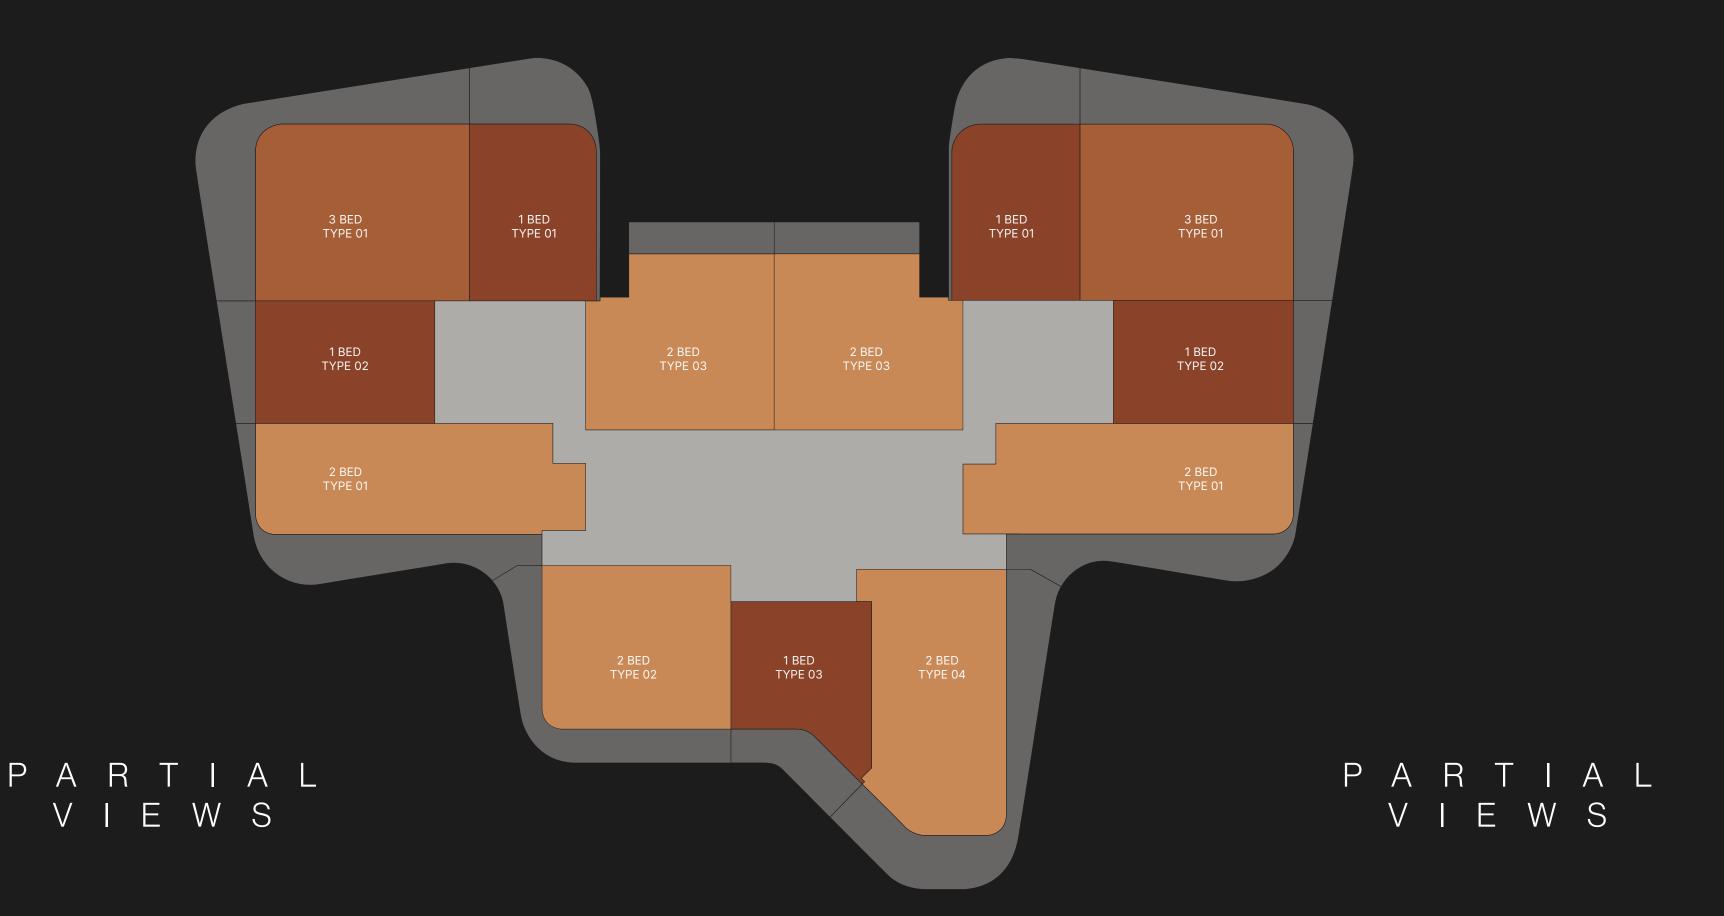

## TYPICAL FLOOR PLAN GARDEN SUITES

LEVEL O1

ONE BEDROOM

■ TWO BEDROOMS

THREE BEDROOMS

Disclaimer: All pictures, plans, layouts, information, data and details included in this brochure are indicative only and may change at any time up to the final 'as built' status in accordance with final designs of the project, regulatory approvals and planning permissions. All accessories and interior finishes such as wallpaper, chandeliers, furniture, electronics, white goods, curtains, hard and soft landscaping, pavements, features, gym, swimming pool(s) and other elements displayed in the brochure, or within the show apartment or between the plot boundary and the unit, are not part of the unit and are shown for illustrative purposes only.