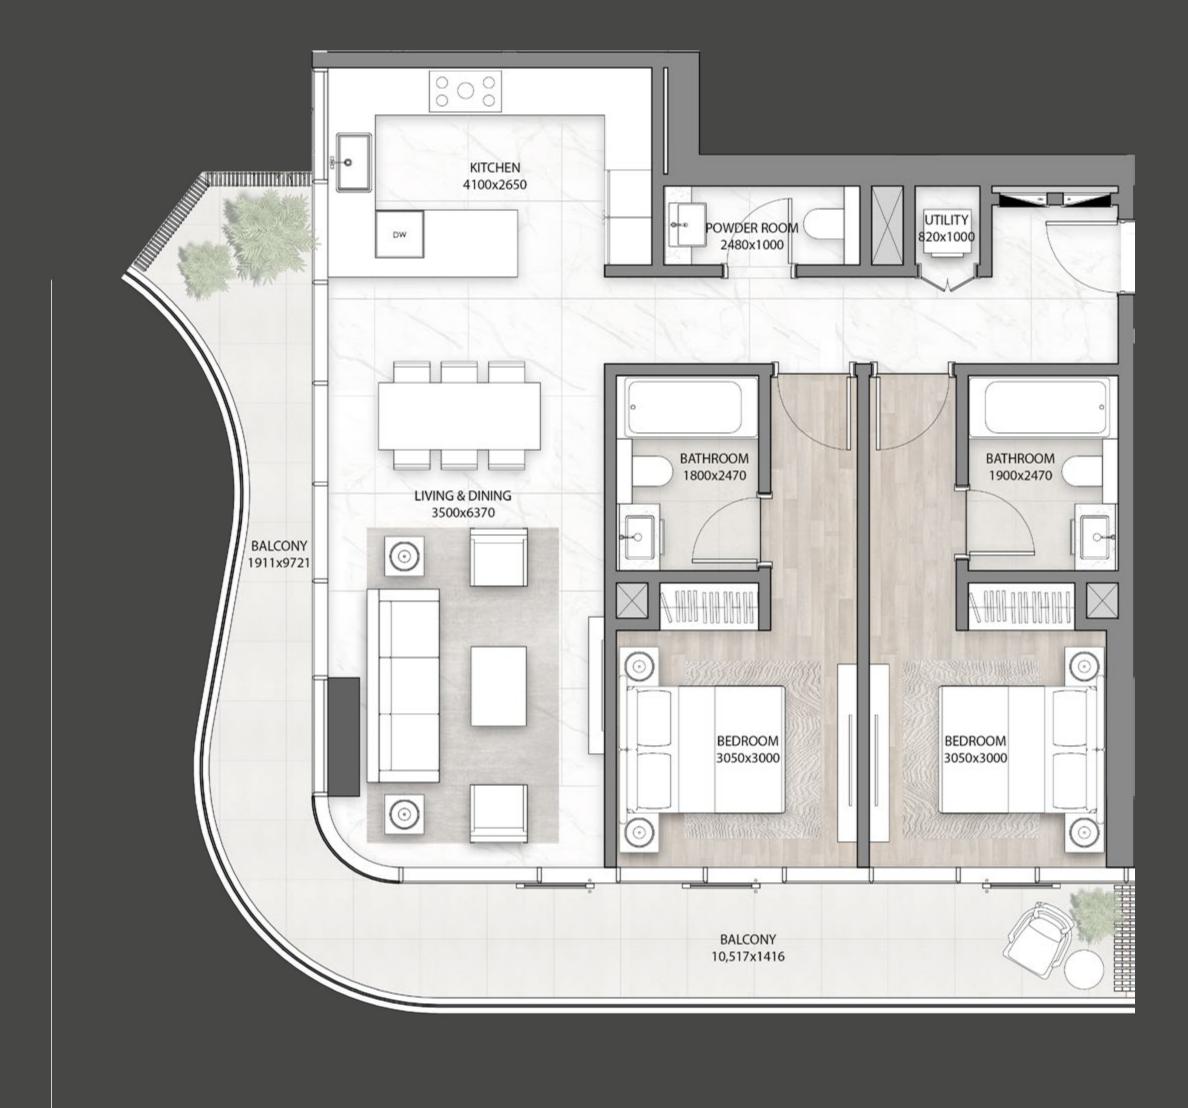

### TYPICAL FLOOR PLAN

01B

LEVELS 05 - 08, 13 - 15

ONE BEDROOM

■ TWO BEDROOMS

THREE BEDROOMS

Disclaimer: All pictures, plans, layouts, information, data and details included in this brochure are indicative only and may change at any time up to the final 'as built' status in accordance with final designs of the project, regulatory approvals and planning permissions. All accessories and interior finishes such as wallpaper, chandeliers, furniture, electronics, white goods, curtains, hard and soft landscaping, pavements, features, gym, swimming pool(s) and other elements displayed in the brochure, or within the show apartment or between the plot boundary and the unit, are not part of the unit and are shown for illustrative purposes only.

In the building, a great variety of residences in terms of spaces and sizes is conceived to satisfy every kind of need.

Style, comfort and luxury are what make these apartments truly unique: decorated with a classy and contemporary taste, each with a private balcony to enjoy the impressive views.

### M A R V E L I S N O T A D E T A I L

The materials and the finishings that compose the residential units are of the finest quality and standard.

European marble floors and european bathroom fixtures underline the superior class of these spaces, as well as the stylish European kitchens.