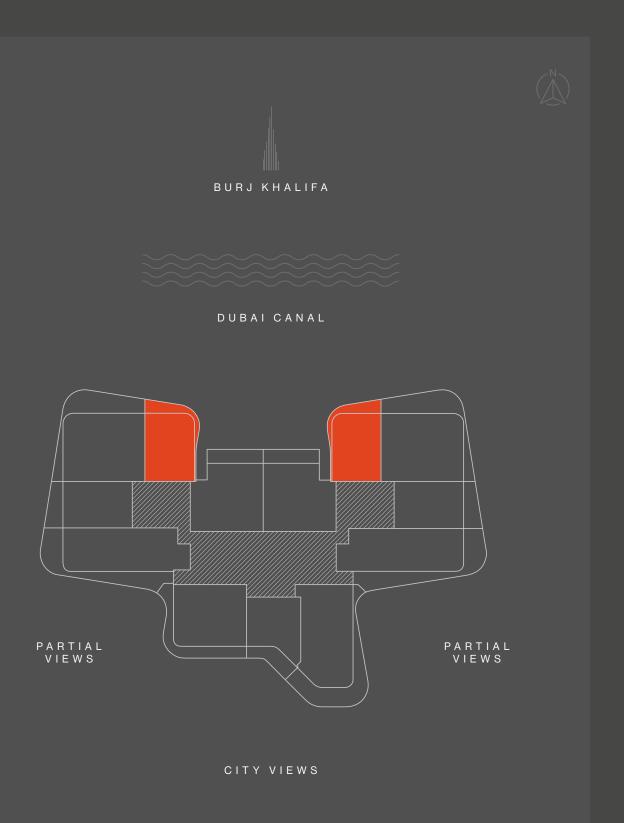

#### CAN YOU SEE FROM A DIFFERENT PERSPECTIVE?

V I E W

DG1 is located in the heart of Business
Bay directly on Dubai Canal, where
stunning views of the city and the water
will impress the residents and their
guests. The units enjoy North and East/
West views, all of them facing Downtown
Dubai and Burj Khalifa.

#### L O C A T I O N

The strategic location of DG1 grants an unbelievable proximity to all that matters. With Burj Khalifa, Dubai Mall and Dubai Opera just a few steps away, and easy access to main roads like Sheikh Zayed Rd, Al Khail Rd and Meydan Rd, DG1 truly embodies the vibrant soul of the city.

CITYVIEWS

BURJ KHALIFA

E W S