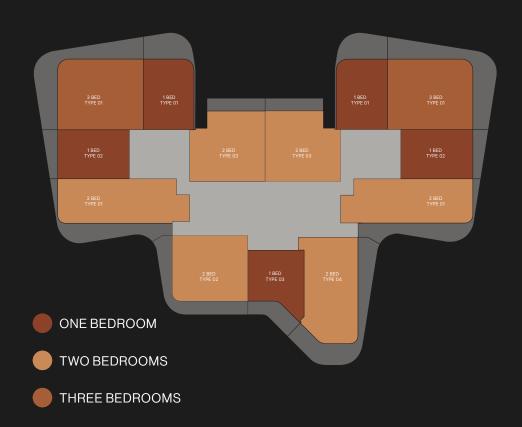

## TYPICAL FLOOR PLAN GARDEN SUITES

LEVEL O1

ONE BEDROOM

■ TWO BEDROOMS

THREE BEDROOMS

Disclaimer: All pictures, plans, layouts, information, data and details included in this brochure are indicative only and may change at any time up to the final 'as built' status in accordance with final designs of the project, regulatory approvals and planning permissions. All accessories and interior finishes such as wallpaper, chandeliers, furniture, electronics, white goods, curtains, hard and soft landscaping, pavements, features, gym, swimming pool(s) and other elements displayed in the brochure, or within the show apartment or between the plot boundary and the unit, are not part of the unit and are shown for illustrative purposes only.