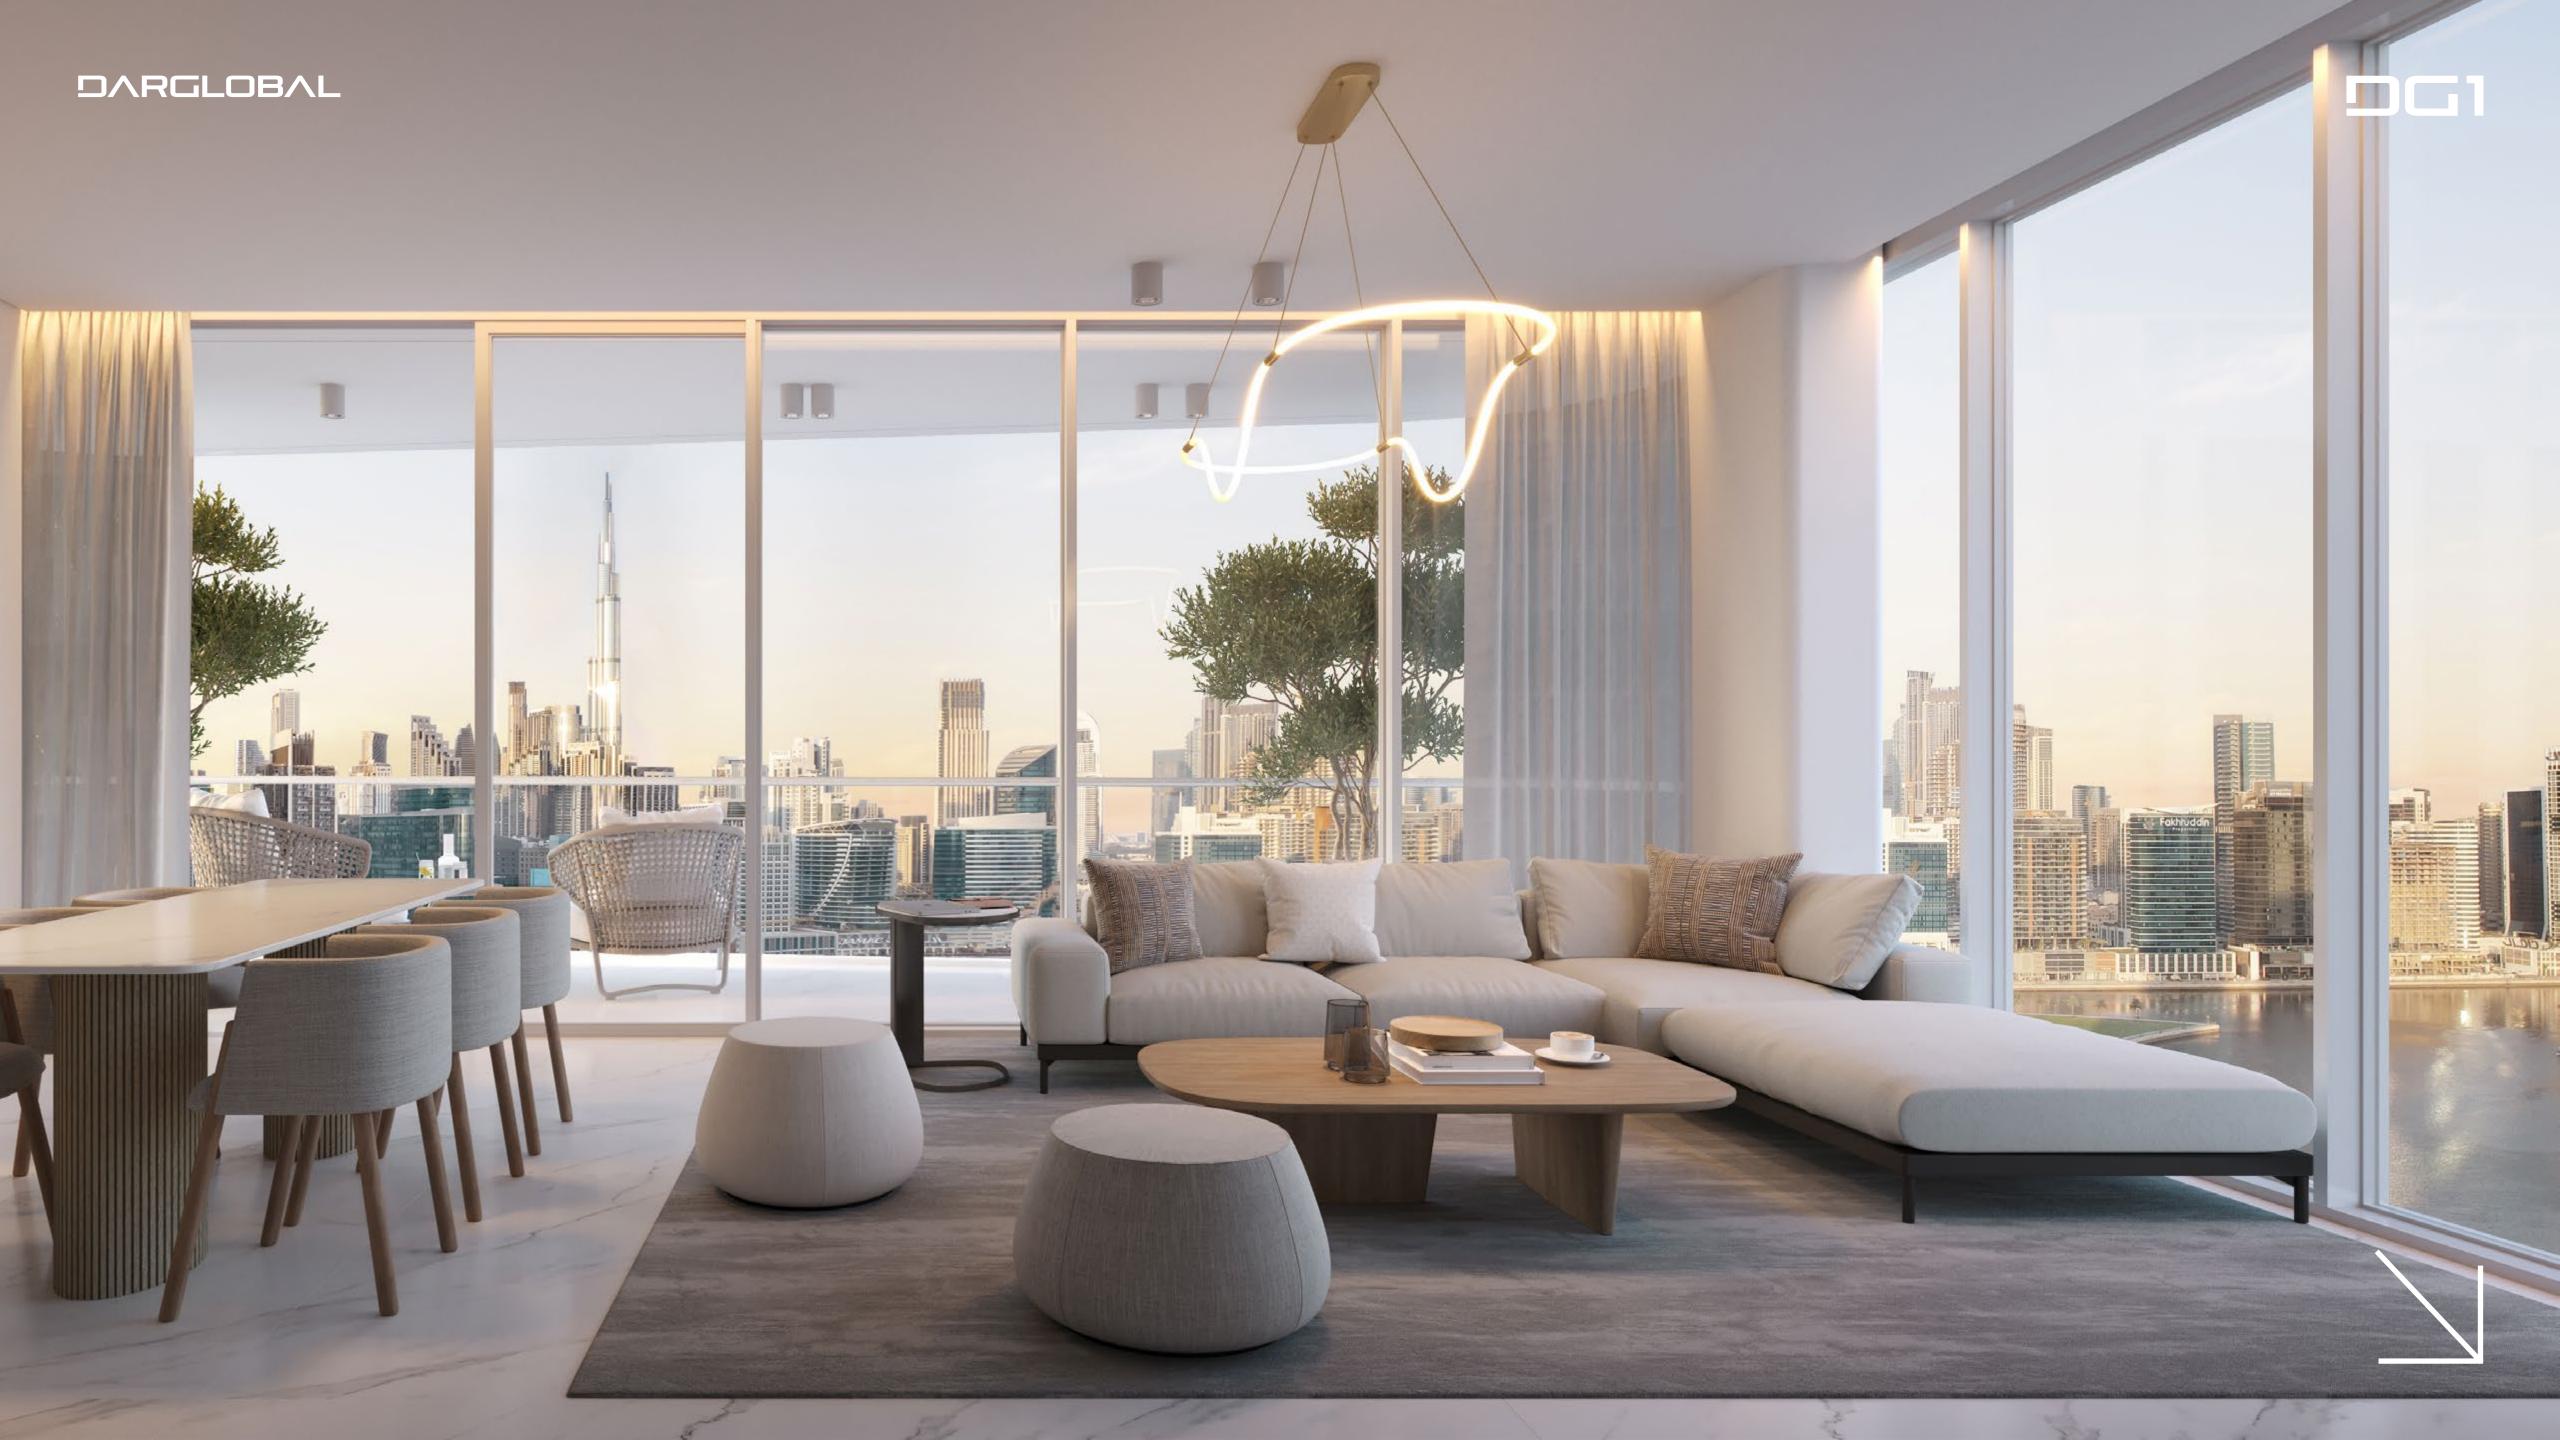

In the building, a great variety of residences in terms of spaces and sizes is conceived to satisfy every kind of need.

Style, comfort and luxury are what make these apartments truly unique: decorated with a classy and contemporary taste, each with a private balcony to enjoy the impressive views.

THE SPACE INSIDE DG1 HAS
BEEN DESIGNED AND CRAFTED
TO THE HIGHEST STANDARDS,
IN ORDER TO OFFER A TRULY
UNIQUE & PREMIUM LIVING
EXPERIENCE.

### M A R V E L I S N O T A D E T A I L

The materials and the finishings that compose the residential units are of the finest quality and standard.

European marble floors and european bathroom fixtures underline the superior class of these spaces, as well as the stylish European kitchens.