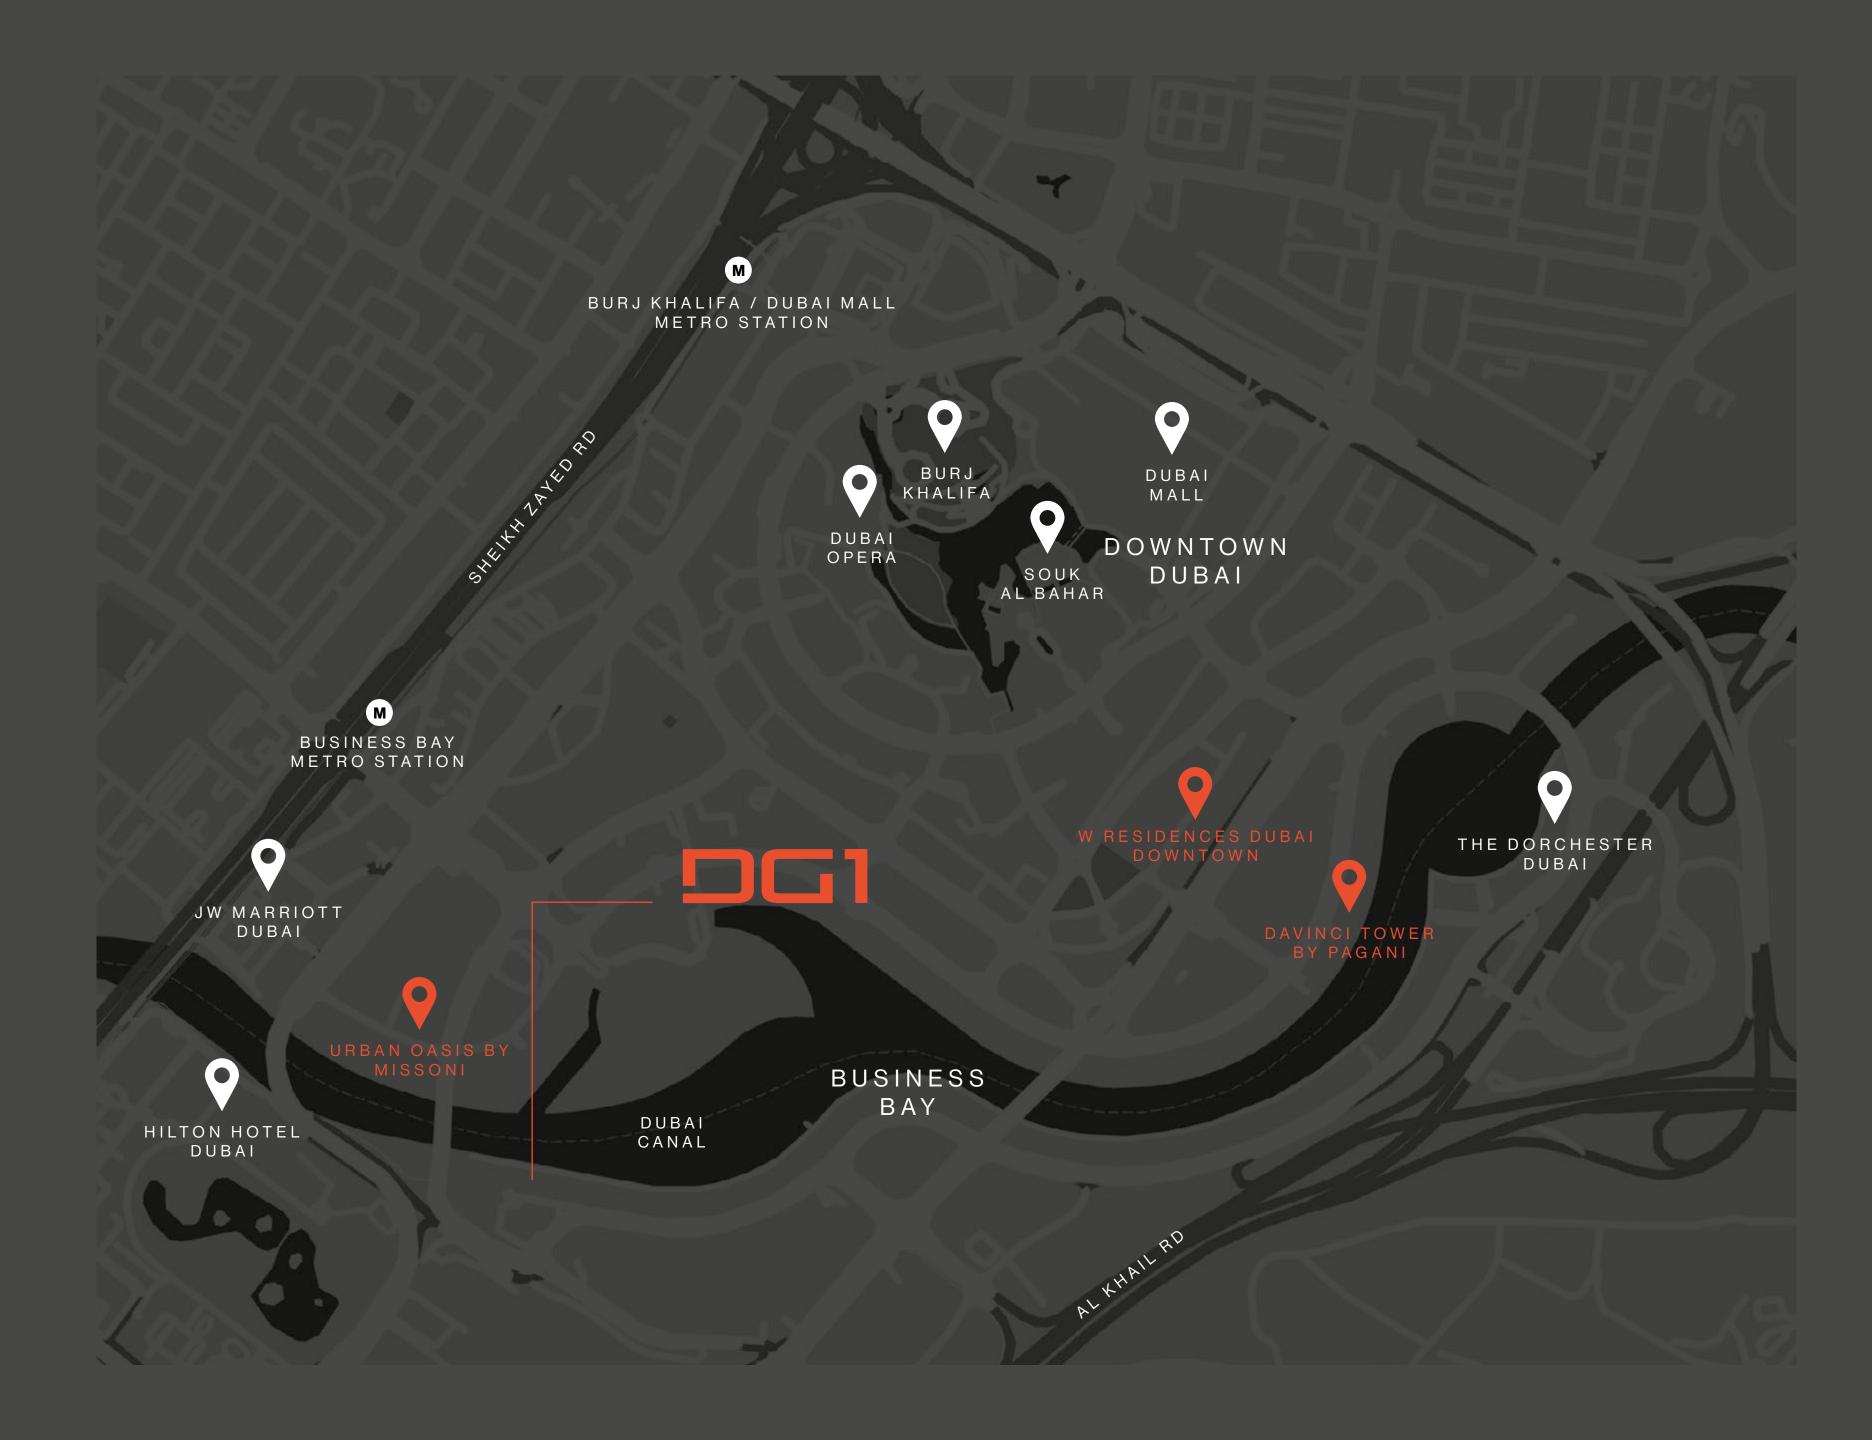

#### L O C A T I O N

The strategic location of DG1 grants an unbelievable proximity to all that matters. With Burj Khalifa, Dubai Mall and Dubai Opera just a few steps away, and easy access to main roads like Sheikh Zayed Rd, Al Khail Rd and Meydan Rd, DG1 truly embodies the vibrant soul of the city.

| 4 MIN TO  | ♥ URBAN OASIS BY MISSONI        |
|-----------|---------------------------------|
| 4 MIN TO  | HILTON HOTEL DUBAI              |
| 4 MIN TO  | JW MARRIOTT DUBAI               |
| 5 MIN TO  | THE DUBAI OPERA                 |
| 5 MIN TO  | ODAVINCI TOWER BY PAGANI        |
| 6 MIN TO  | BURJ KHALIFA                    |
| 6 MIN TO  | THE DUBAI MALL                  |
| 6 MIN TO  | THE DORCHESTER DUBAI            |
| 7 MIN TO  | ♥ W RESIDENCES DUBAI - DOWNTOWN |
| 9 MIN TO  | SOUK AL BAHAR                   |
| 12 MIN TO | DUBAI INTERNATIONAL AIRPORT     |