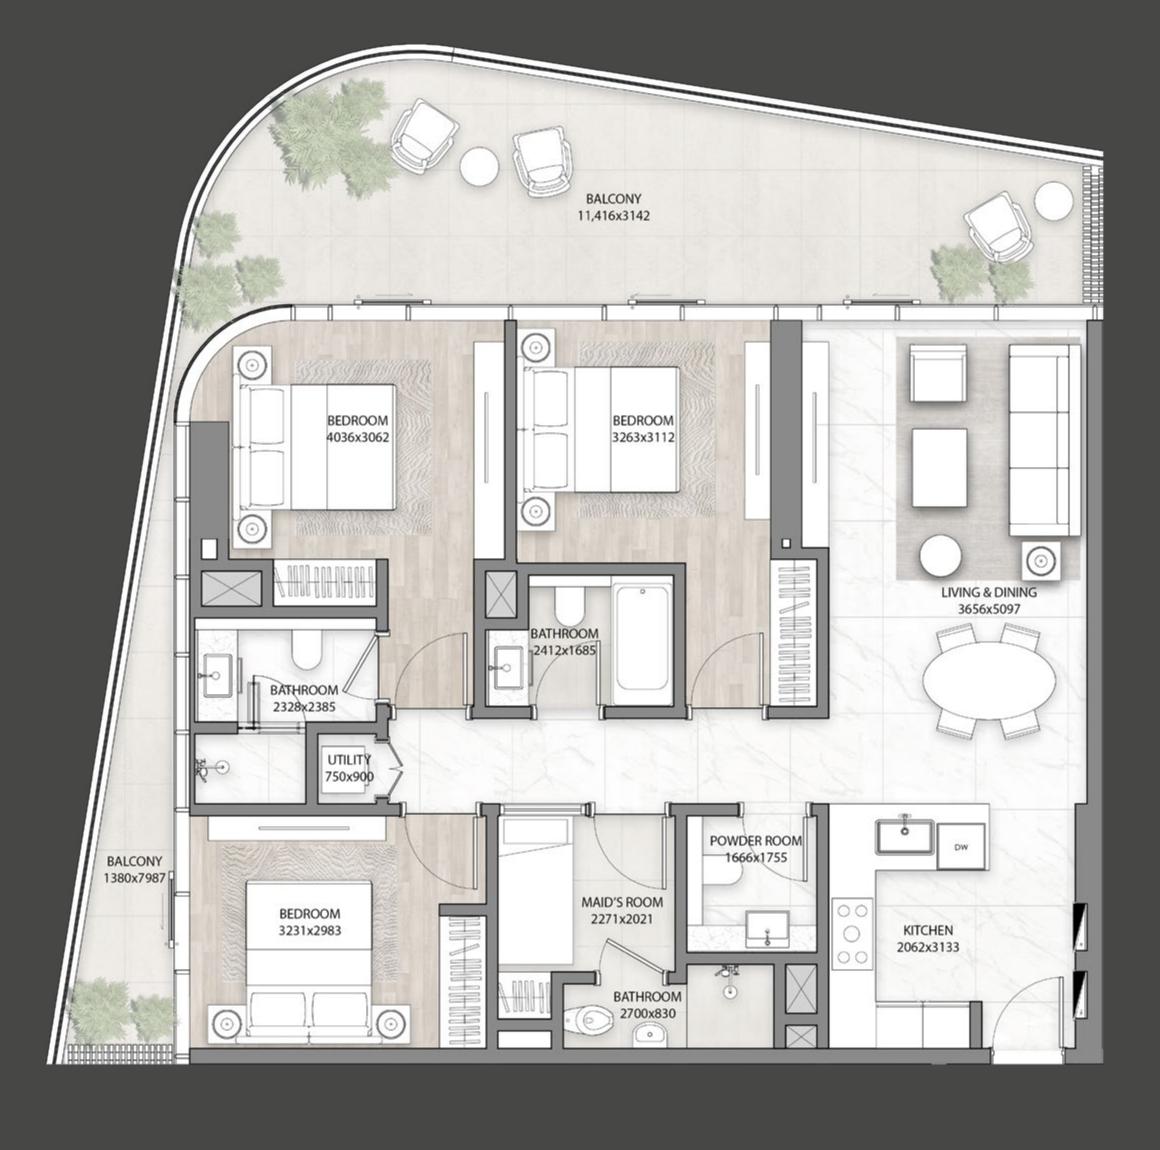

### TYPICAL FLOOR PLAN

01B

LEVELS 05 - 08, 13 - 15

ONE BEDROOM

■ TWO BEDROOMS

THREE BEDROOMS

Disclaimer: All pictures, plans, layouts, information, data and details included in this brochure are indicative only and may change at any time up to the final 'as built' status in accordance with final designs of the project, regulatory approvals and planning permissions. All accessories and interior finishes such as wallpaper, chandeliers, furniture, electronics, white goods, curtains, hard and soft landscaping, pavements, features, gym, swimming pool(s) and other elements displayed in the brochure, or within the show apartment or between the plot boundary and the unit, are not part of the unit and are shown for illustrative purposes only.