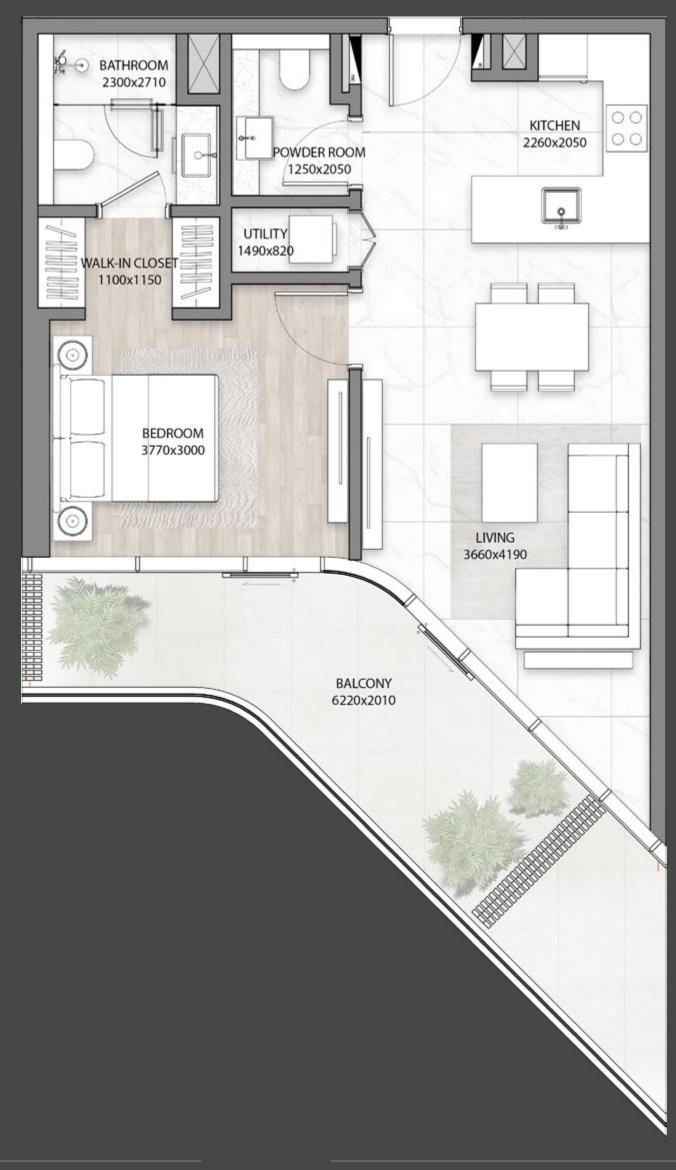

### TYPICAL FLOOR PLAN

01B

LEVELS 05 - 08, 13 - 15

ONE BEDROOM

■ TWO BEDROOMS

THREE BEDROOMS

Disclaimer: All pictures, plans, layouts, information, data and details included in this brochure are indicative only and may change at any time up to the final 'as built' status in accordance with final designs of the project, regulatory approvals and planning permissions. All accessories and interior finishes such as wallpaper, chandeliers, furniture, electronics, white goods, curtains, hard and soft landscaping, pavements, features, gym, swimming pool(s) and other elements displayed in the brochure, or within the show apartment or between the plot boundary and the unit, are not part of the unit and are shown for illustrative purposes only.

CITYVIEWS

#### D U B A I C A N A L