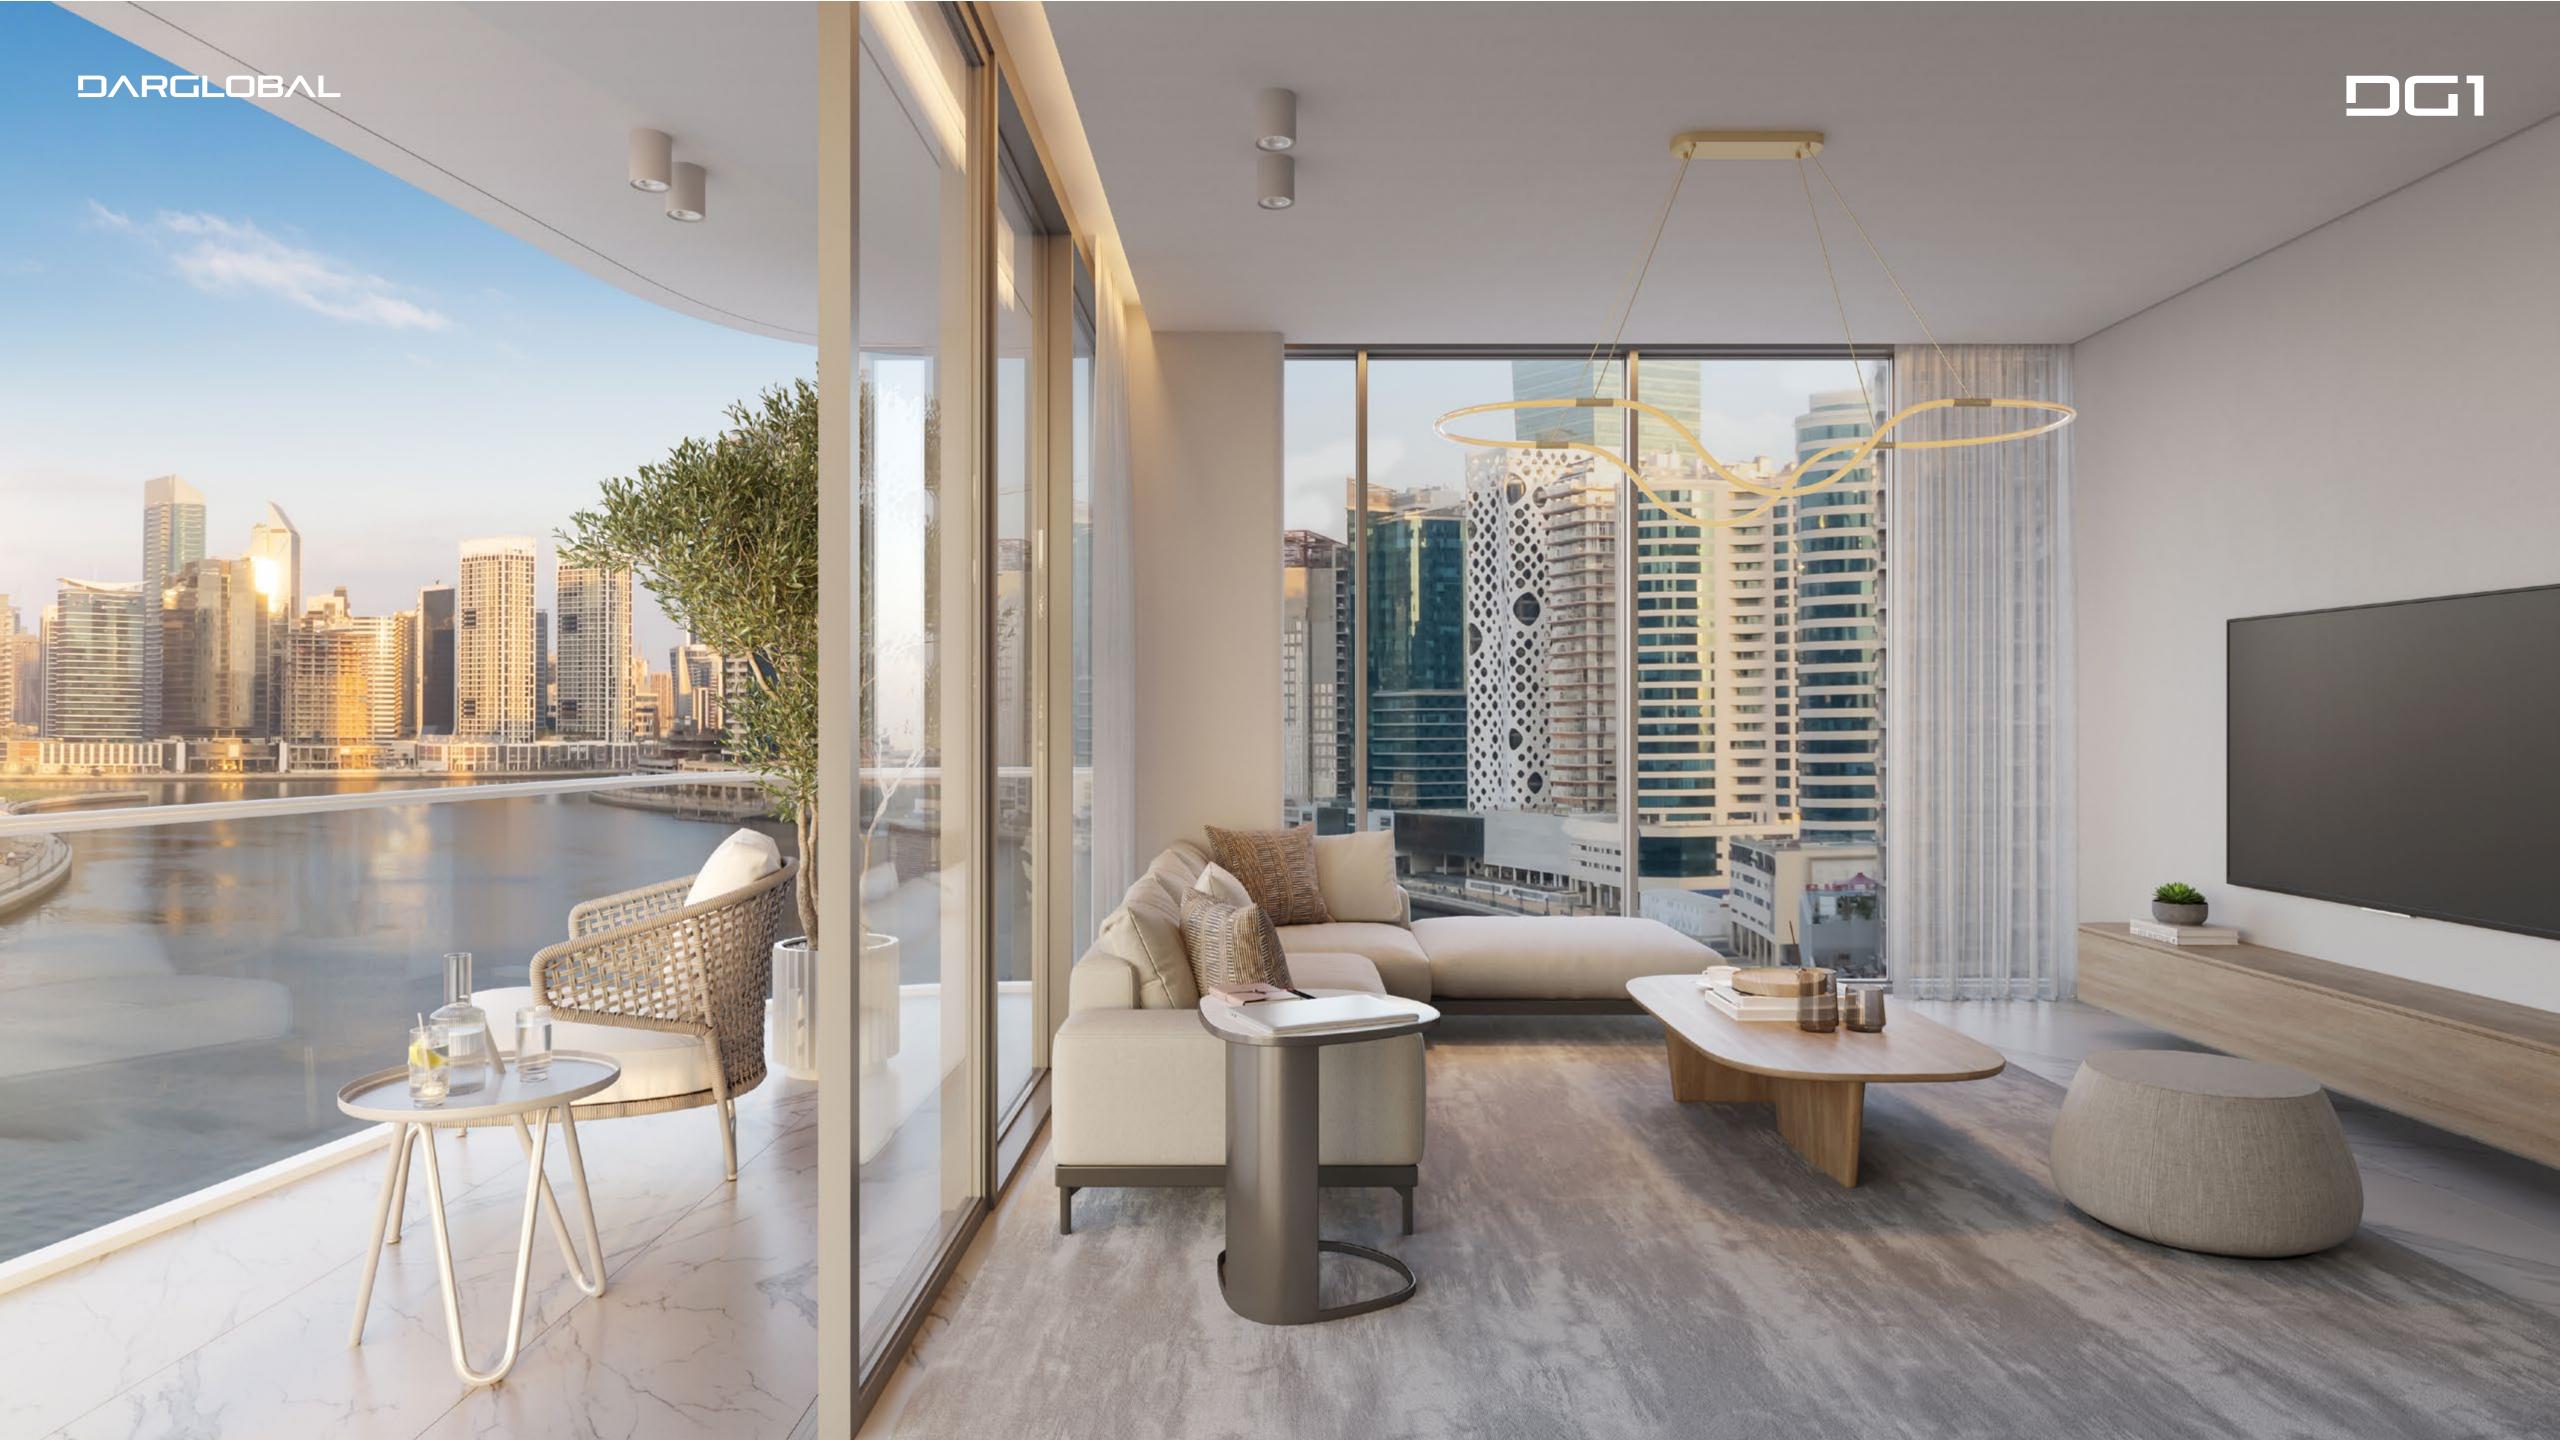

In the building, a great variety of residences in terms of spaces and sizes is conceived to satisfy every kind of need.

Style, comfort and luxury are what make these apartments truly unique: decorated with a classy and contemporary taste, each with a private balcony to enjoy the impressive views.

THE SPACE INSIDE DG1 HAS
BEEN DESIGNED AND CRAFTED
TO THE HIGHEST STANDARDS,
IN ORDER TO OFFER A TRULY
UNIQUE & PREMIUM LIVING
EXPERIENCE.

### M A R V E L I S N O T A D E T A I L

The materials and the finishings that compose the residential units are of the finest quality and standard.

European marble floors and european bathroom fixtures underline the superior class of these spaces, as well as the stylish European kitchens.