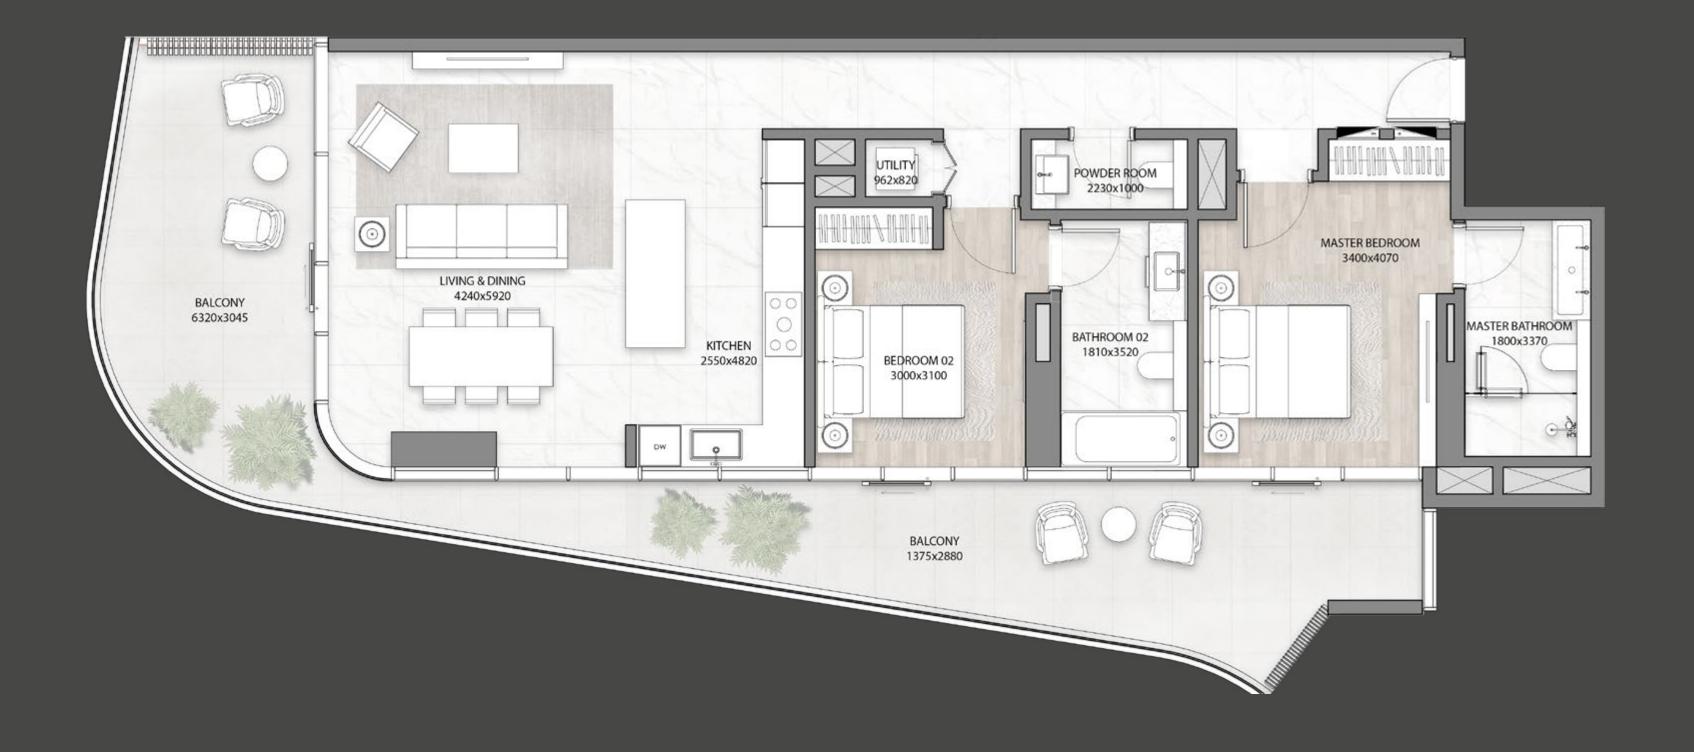

# TYPICAL FLOOR PLAN SKY SUITES

16 - 19

LEVEL 16: DIRECT ACCESS TO THE SKY GARDEN

LEVELS 17 - 19: OVERLOOKING THE SKY GARDEN

ONE BEDROOM

■ TWO BEDROOMS

THREE BEDROOMS

BURJ KHALIFA

D U B A I C A N A L