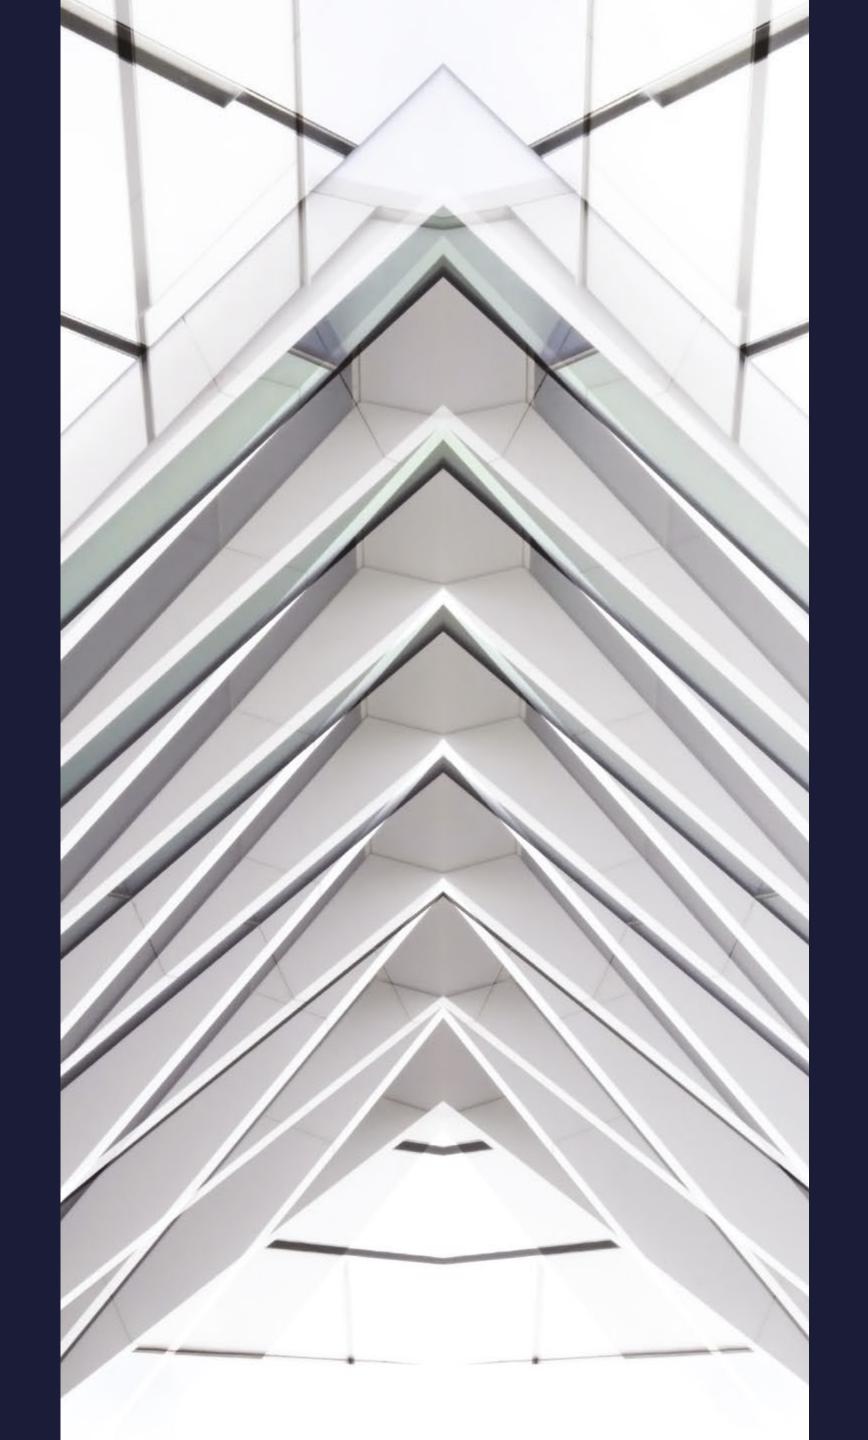

## C R A F T E D B Y G E N S L E R A R C H I T E C T S

The architecture fully reflects the dynamic attitude of DG1. Standing out from the cluttered panorama as it recalls a piece of art rather than a conventional tower.

Crafted by Gensler Architects, the most avantgarde designers of our time, the DG1 tower embodies a shape that reshapes the city around it. A sculpture to inhabit, giving every floor a new perspective of the world.