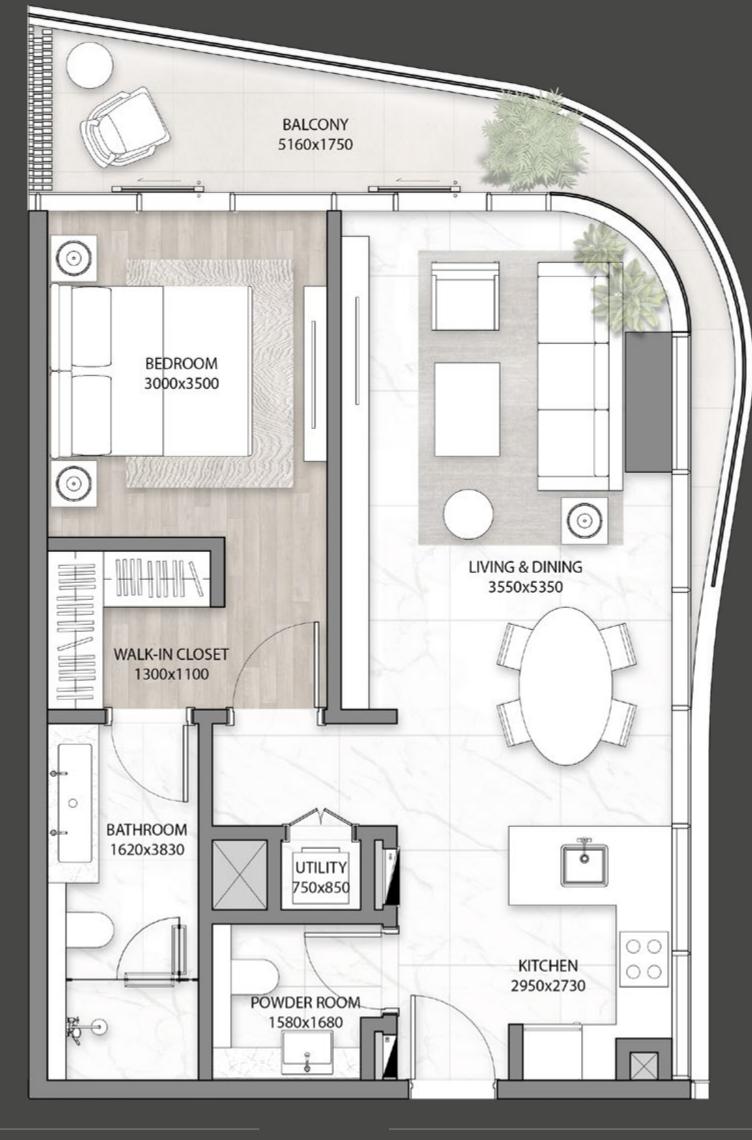

In the building, a great variety of residences in terms of spaces and sizes is conceived to satisfy every kind of need.

Style, comfort and luxury are what make these apartments truly unique: decorated with a classy and contemporary taste, each with a private balcony to enjoy the impressive views.

THE SPACE INSIDE DG1 HAS
BEEN DESIGNED AND CRAFTED
TO THE HIGHEST STANDARDS,
IN ORDER TO OFFER A TRULY
UNIQUE & PREMIUM LIVING
EXPERIENCE.

### M A R V E L I S N O T A D E T A I L

The materials and the finishings that compose the residential units are of the finest quality and standard.

European marble floors and european bathroom fixtures underline the superior class of these spaces, as well as the stylish European kitchens.