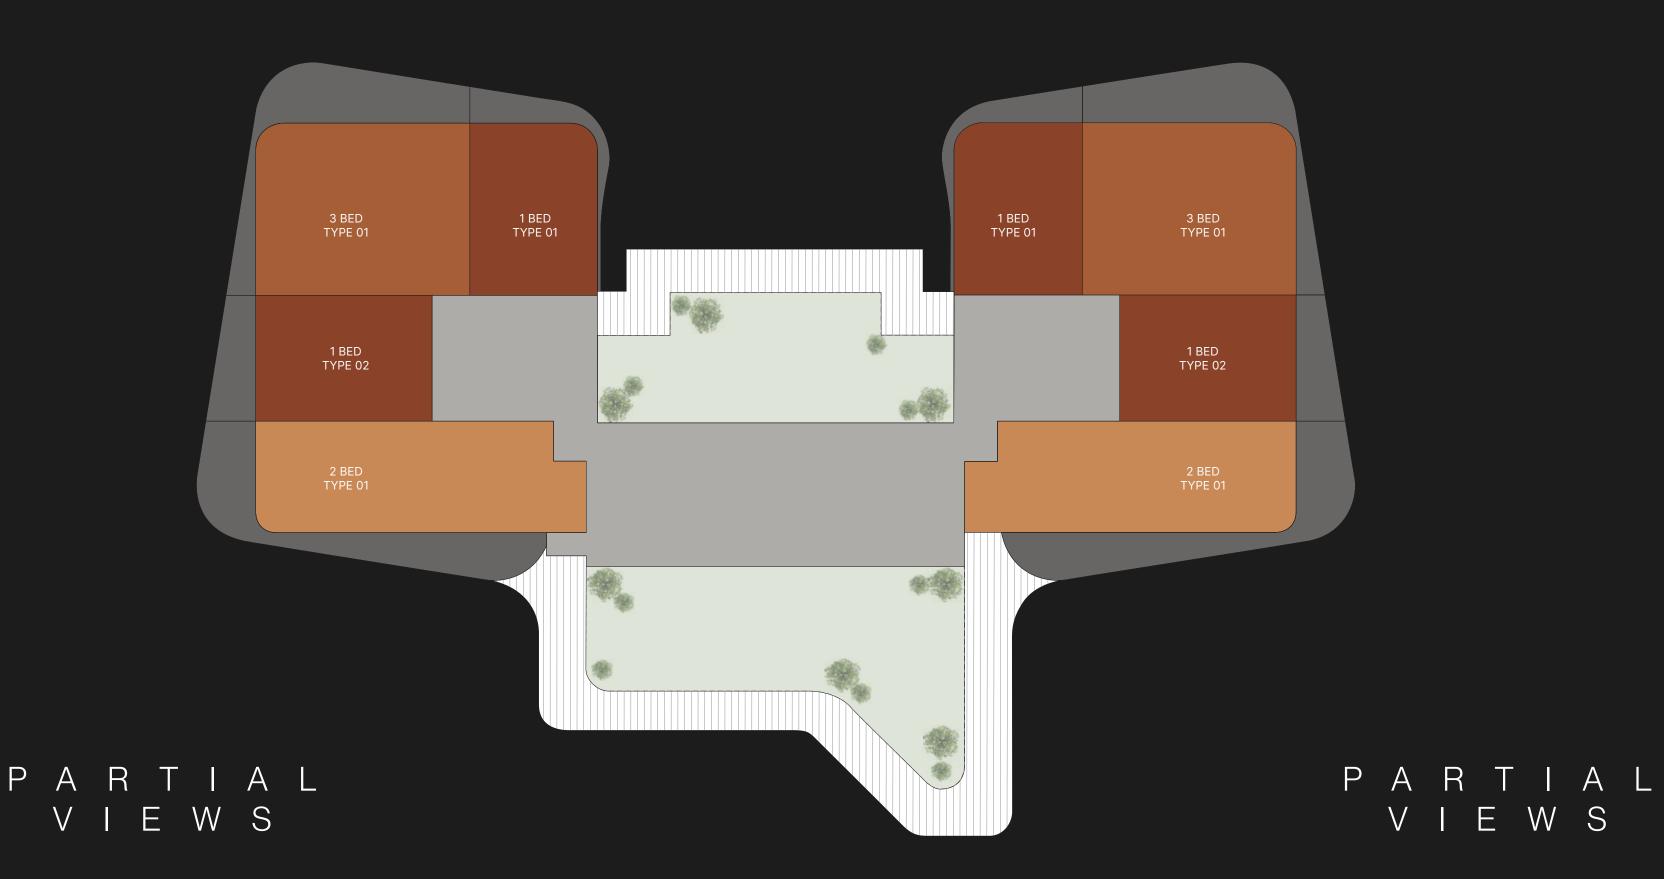

## TYPICAL FLOOR PLAN GARDEN SUITES

LEVEL O1

ONE BEDROOM

■ TWO BEDROOMS

THREE BEDROOMS

Disclaimer: All pictures, plans, layouts, information, data and details included in this brochure are indicative only and may change at any time up to the final 'as built' status in accordance with final designs of the project, regulatory approvals and planning permissions. All accessories and interior finishes such as wallpaper, chandeliers, furniture, electronics, white goods, curtains, hard and soft landscaping, pavements, features, gym, swimming pool(s) and other elements displayed in the brochure, or within the show apartment or between the plot boundary and the unit, are not part of the unit and are shown for illustrative purposes only.

#### D U B A I C A N A L