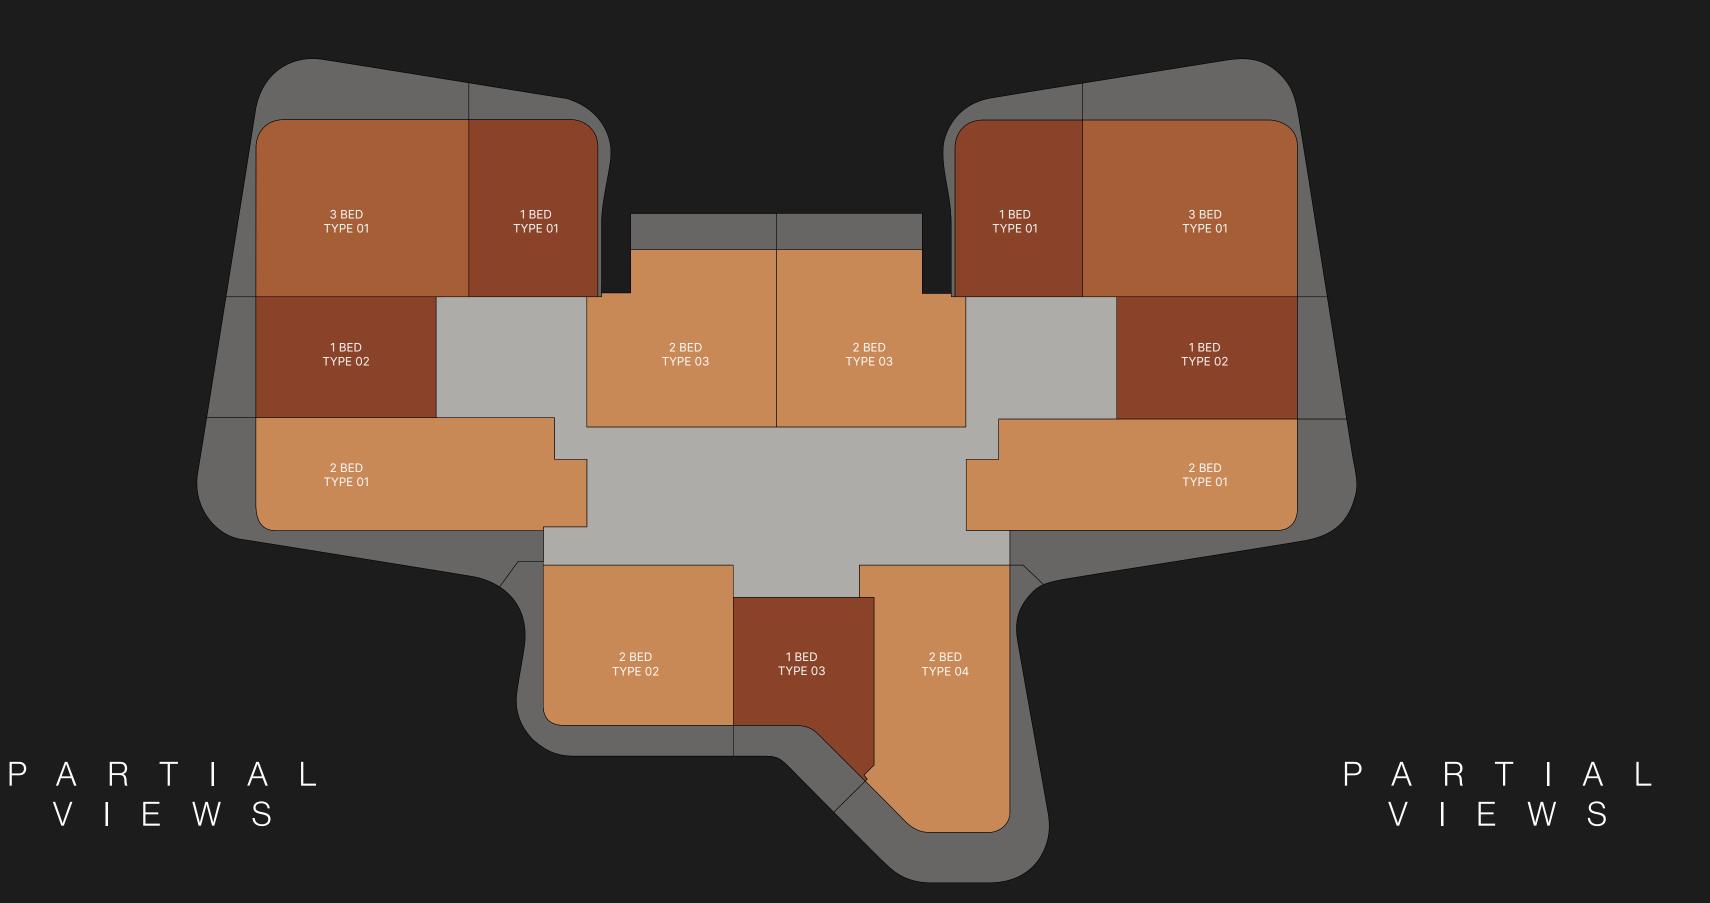

## TYPICAL FLOOR PLAN GARDEN SUITES

LEVEL O1

ONE BEDROOM

■ TWO BEDROOMS

THREE BEDROOMS

Disclaimer: All pictures, plans, layouts, information, data and details included in this brochure are indicative only and may change at any time up to the final 'as built' status in accordance with final designs of the project, regulatory approvals and planning permissions. All accessories and interior finishes such as wallpaper, chandeliers, furniture, electronics, white goods, curtains, hard and soft landscaping, pavements, features, gym, swimming pool(s) and other elements displayed in the brochure, or within the show apartment or between the plot boundary and the unit, are not part of the unit and are shown for illustrative purposes only.

#### D U B A I C A N A L