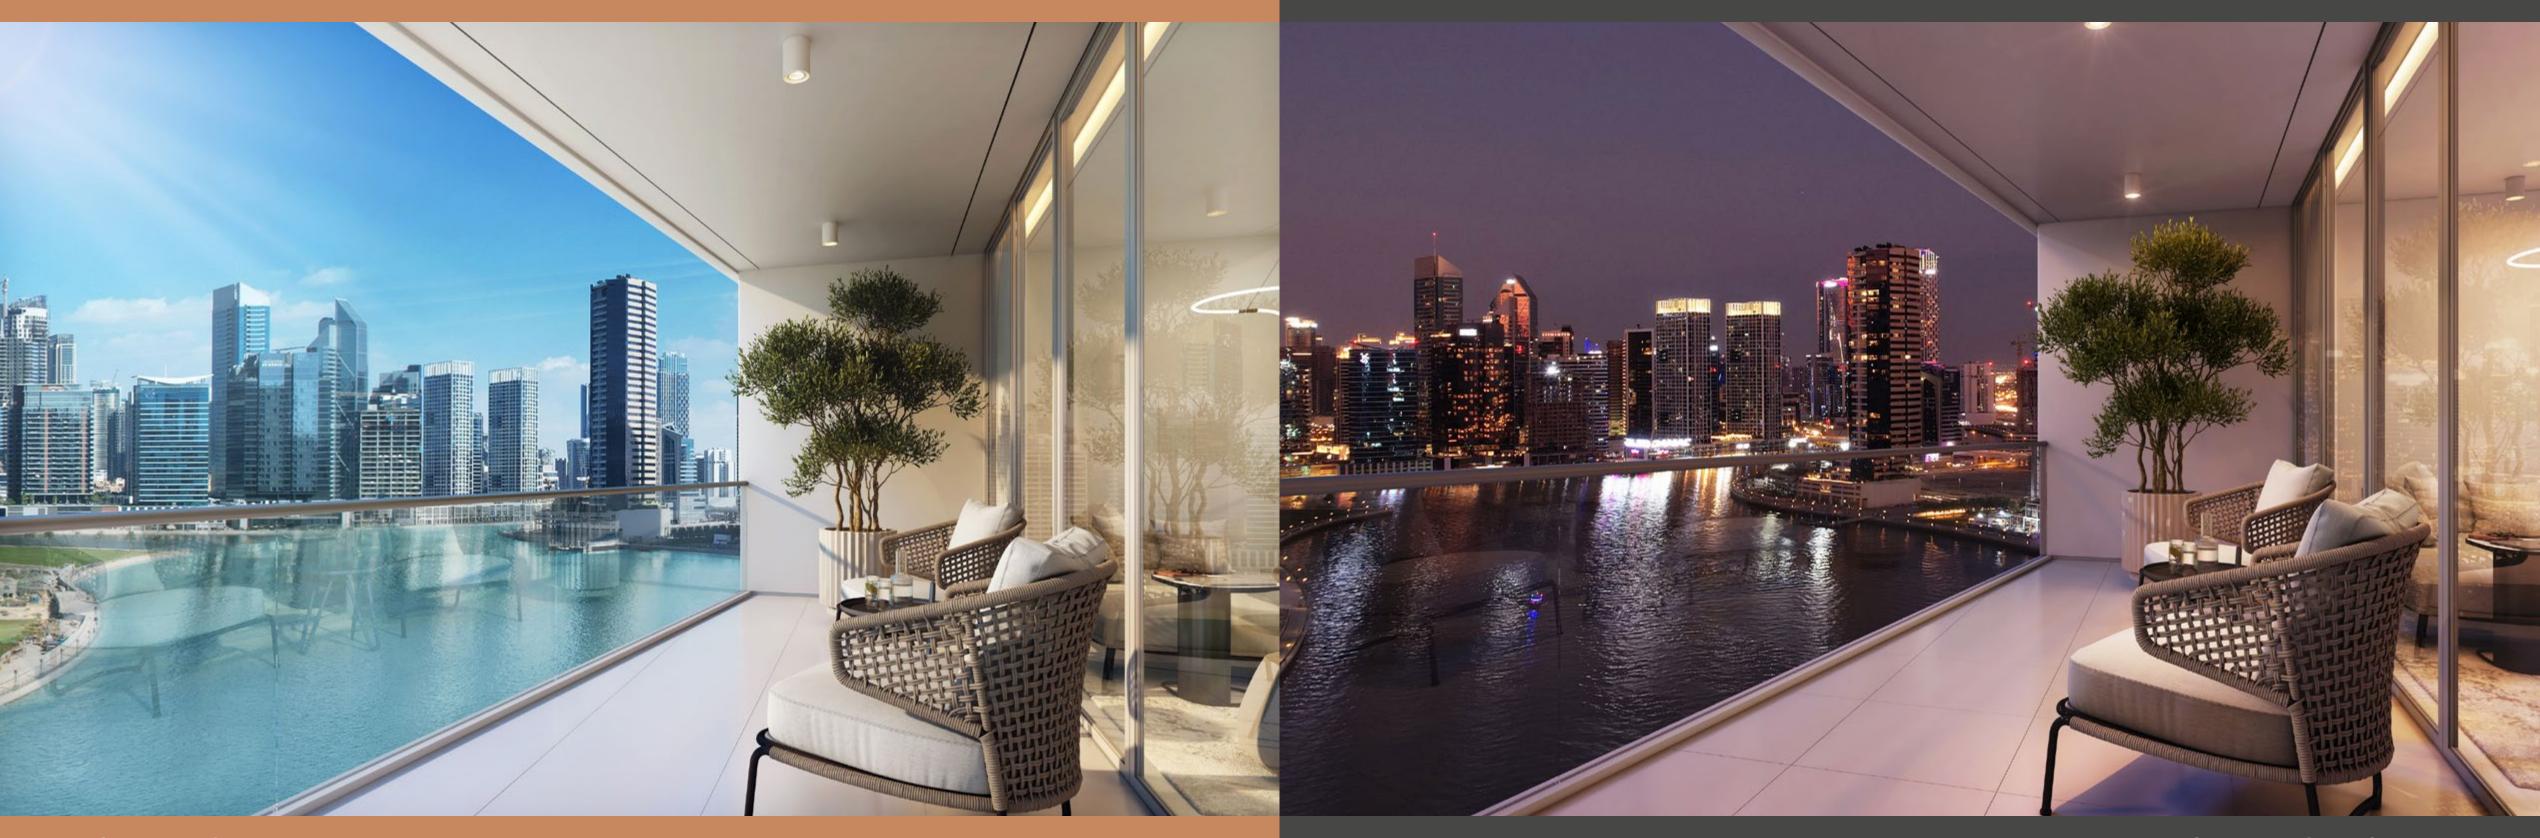

#### CAN YOU SEE FROM A DIFFERENT PERSPECTIVE?

V I E W

DG1 is located in the heart of Business
Bay directly on Dubai Canal, where
stunning views of the city and the water
will impress the residents and their
guests. The units enjoy North and East/
West views, all of them facing Downtown
Dubai and Burj Khalifa.

In the building, a great variety of residences in terms of spaces and sizes is conceived to satisfy every kind of need.

Style, comfort and luxury are what make these apartments truly unique: decorated with a classy and contemporary taste, each with a private balcony to enjoy the impressive views.