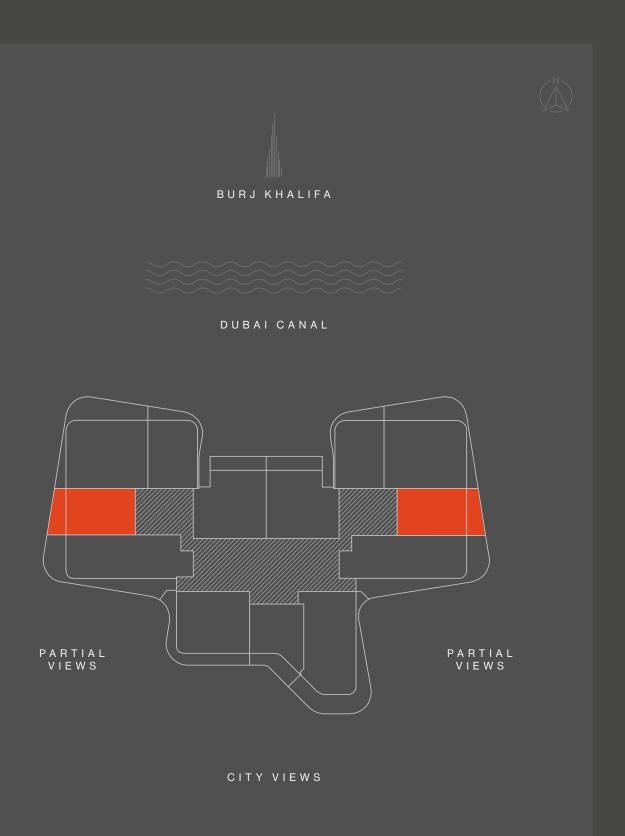

#### CAN YOU SEE FROM A DIFFERENT PERSPECTIVE?

V I E W

DG1 is located in the heart of Business
Bay directly on Dubai Canal, where
stunning views of the city and the water
will impress the residents and their
guests. The units enjoy North and East/
West views, all of them facing Downtown
Dubai and Burj Khalifa.

#### L O C A T I O N

The strategic location of DG1 grants an unbelievable proximity to all that matters. With Burj Khalifa, Dubai Mall and Dubai Opera just a few steps away, and easy access to main roads like Sheikh Zayed Rd, Al Khail Rd and Meydan Rd, DG1 truly embodies the vibrant soul of the city.

CITYVIEWS

BURJ KHALIFA D U B A I C A N A L