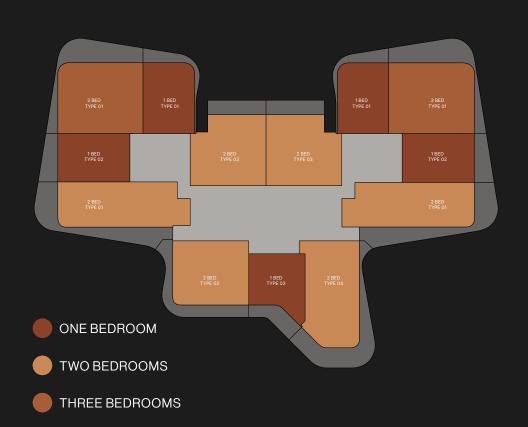

## TYPICAL FLOOR PLAN GARDEN SUITES

LEVEL O1

ONE BEDROOM

■ TWO BEDROOMS

THREE BEDROOMS

Disclaimer: All pictures, plans, layouts, information, data and details included in this brochure are indicative only and may change at any time up to the final 'as built' status in accordance with final designs of the project, regulatory approvals and planning permissions. All accessories and interior finishes such as wallpaper, chandeliers, furniture, electronics, white goods, curtains, hard and soft landscaping, pavements, features, gym, swimming pool(s) and other elements displayed in the brochure, or within the show apartment or between the plot boundary and the unit, are not part of the unit and are shown for illustrative purposes only.