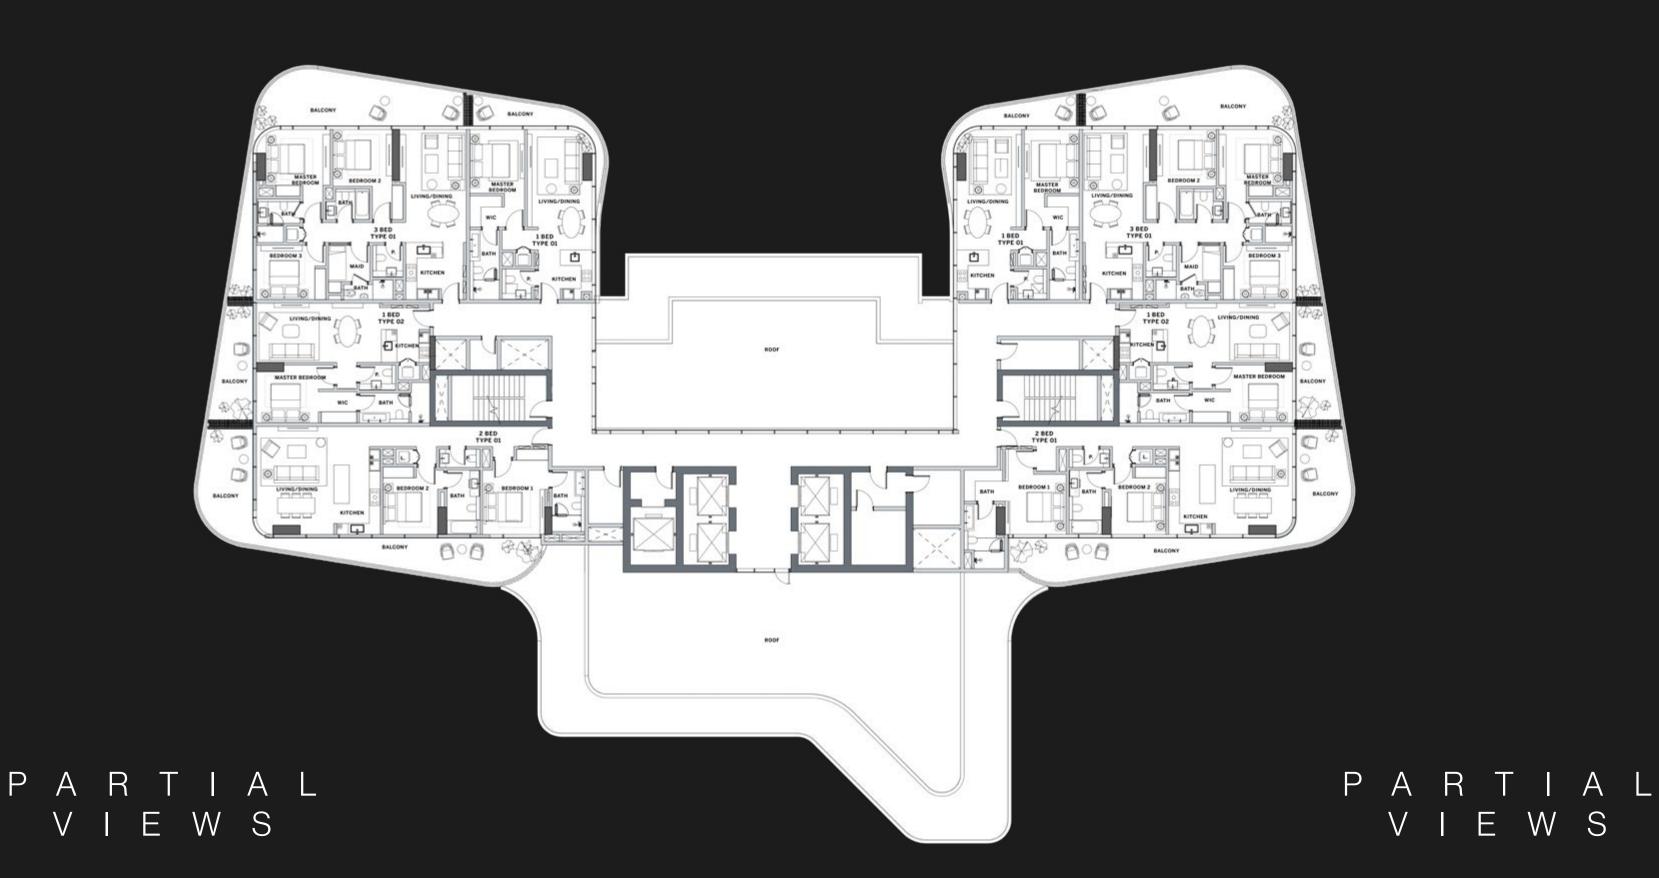

# TYPICAL FLOOR PLAN SKY SUITES

16 - 19

LEVEL 16: DIRECT ACCESS TO THE SKY GARDEN

LEVELS 17 - 19: OVERLOOKING THE SKY GARDEN

ONE BEDROOM

■ TWO BEDROOMS

THREE BEDROOMS

BURJ KHALIFA

D U B A I C A N A L

# TYPICAL FLOOR PLAN SKY SUITES

16 - 19

LEVEL 16: DIRECT ACCESS TO THE SKY GARDEN

LEVELS 17 - 19: OVERLOOKING THE SKY GARDEN

THREE BEDROOMS

Disclaimer: All pictures, plans, layouts, information, data and details included in this brochure are indicative only and may change at any time up to the final 'as built' status in accordance with final designs of the project, regulatory approvals and planning permissions. All accessories and interior finishes such as wallpaper, chandeliers, furniture, electronics, white goods, curtains, hard and soft landscaping, pavements, features, gym, swimming pool(s) and other elements displayed in the brochure, or within the show apartment or between the plot boundary and the unit, are not part of the unit and are shown for illustrative purposes only.