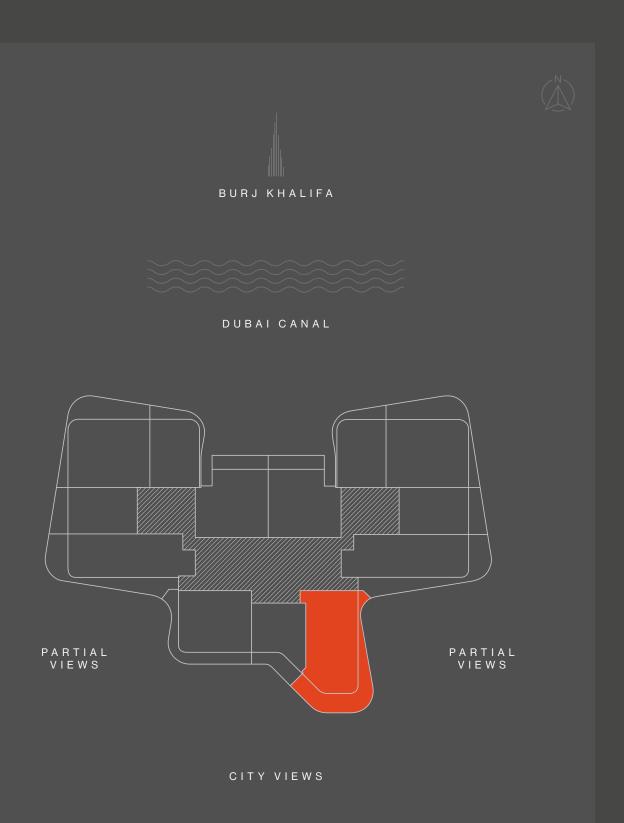

----|
| BALCONY       | sqm 14 - 15 | sqft | 151 - 161 |
| INTERNAL AREA | sqm 60      | sqft | 646       |





1 - 19





| TOTAL         | sqm 137 - 150 | sqft 1,475 - 1,615 |
|---------------|---------------|--------------------|
| BALCONY       | sqm 29 - 42   | sqft 312 - 452     |
| INTERNAL AREA | sqm 108       | sqft 1163          |





1 - 15





| TOTAL         | sqm 117 - 119 | sqft 1,259 - 1,281 |
|---------------|---------------|--------------------|
| BALCONY       | sqm 26 - 28   | sqft 279 - 302     |
| INTERNAL AREA | sqm 91        | sqft 980           |





1 - 15





| TOTAL         | sqm 106       | sqft 1,141 |
|---------------|---------------|------------|
| BALCONY       | sqm <b>14</b> | sqft 151   |
| INTERNAL AREA | sqm 92        | sqft 990   |





1 - 15





 INTERNAL AREA
 sqm 107
 sqft 1,152

 BALCONY
 sqm 39 - 46
 sqft 420 - 495

 TOTAL
 sqm 146 - 153
 sqft 1,572 - 1,647





1 - 19





 INTERNAL AREA
 sqm 112
 sqft 1,206

 BALCONY
 sqm 35 - 53
 sqft 376 - 570

 TOTAL
 sqm 147 - 165
 sqft 1,582 - 1,776





REGISTER



DAR GLOBAL PLC

#### 

### LISTED ON THE LONDON STOCK EXCHANGE

Established in 2017 to upend the global luxury real estate market, DarGlobal combines experience and innovation to deliver the highest quality properties. World-class architects curate DarGlobal's homes that are modelled by renowned design icons; each DarGlobal home is built with the highest quality materials and maintained by experts within the field.

DarGlobal believes there is no better investment than an investment in luxury and takes pride in choosing