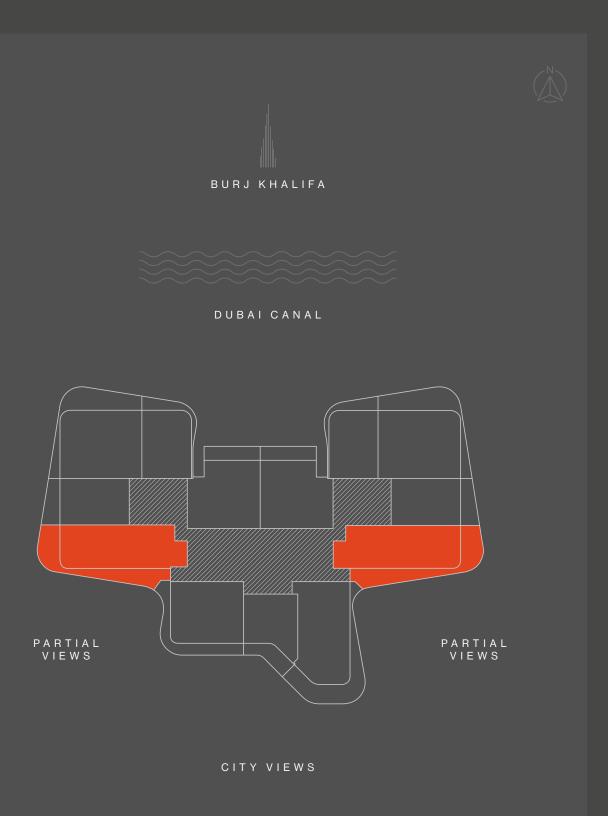

#### CAN YOU SEE FROM A DIFFERENT PERSPECTIVE?

V I E W

DG1 is located in the heart of Business
Bay directly on Dubai Canal, where
stunning views of the city and the water
will impress the residents and their
guests. The units enjoy North and East/
West views, all of them facing Downtown
Dubai and Burj Khalifa.

#### L O C A T I O N

The strategic location of DG1 grants an unbelievable proximity to all that matters. With Burj Khalifa, Dubai Mall and Dubai Opera just a few steps away, and easy access to main roads like Sheikh Zayed Rd, Al Khail Rd and Meydan Rd, DG1 truly embodies the vibrant soul of the city.