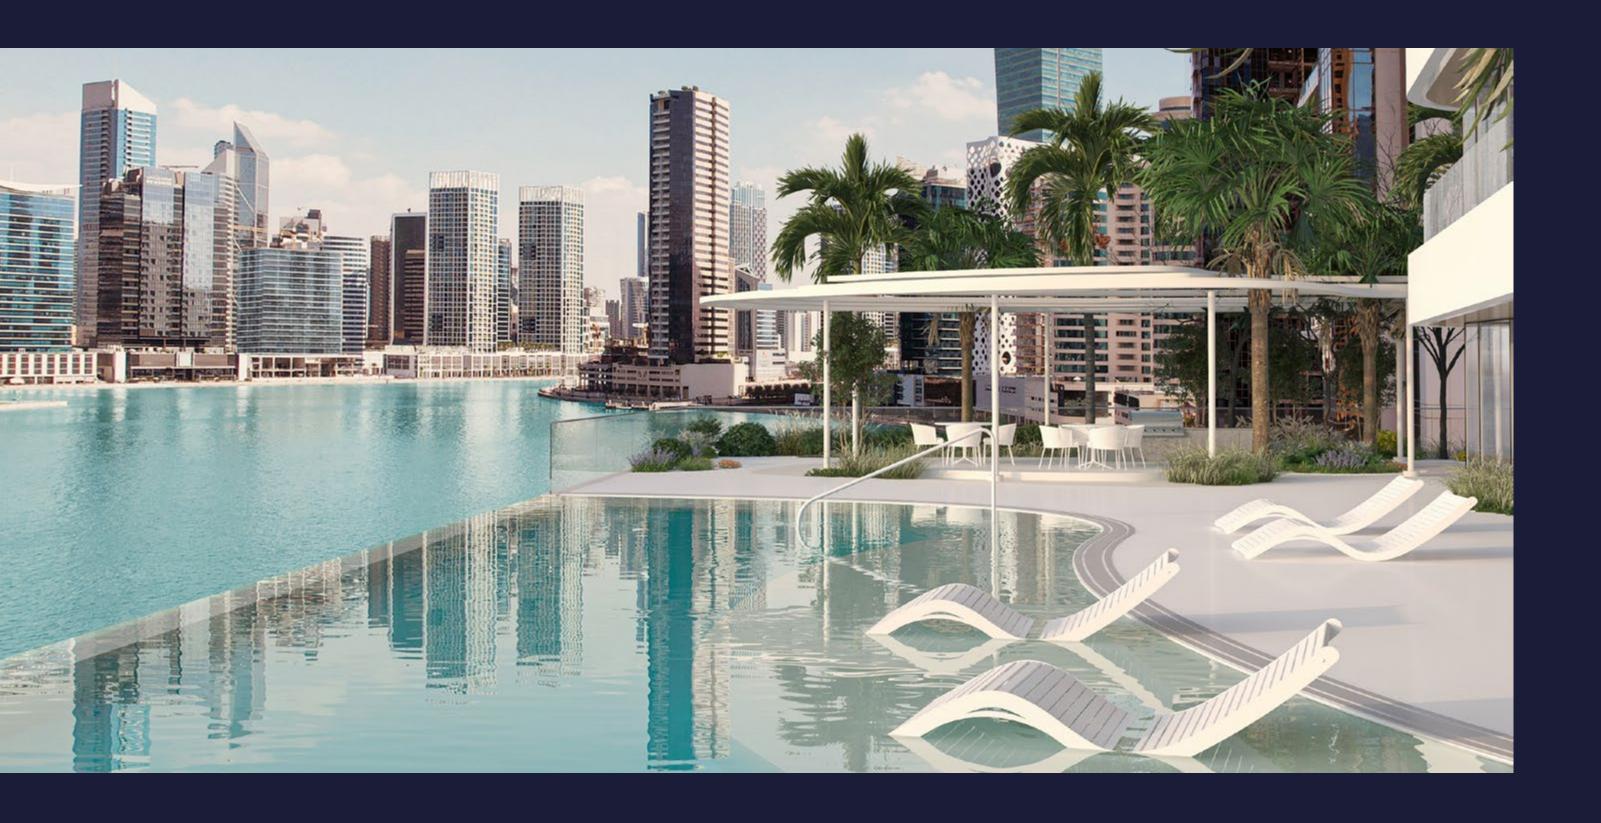

## D E L V E I N T O T H E I N F I N I T Y P O O L D I R E C T L Y B Y T H E C A N A L

The Infinity pool at DG1 is a tranquil experience like no other, situated next to a children play area. Directly overlooking the Dubai Canal, you will feel as though your midday swim is a getaway around the canal.