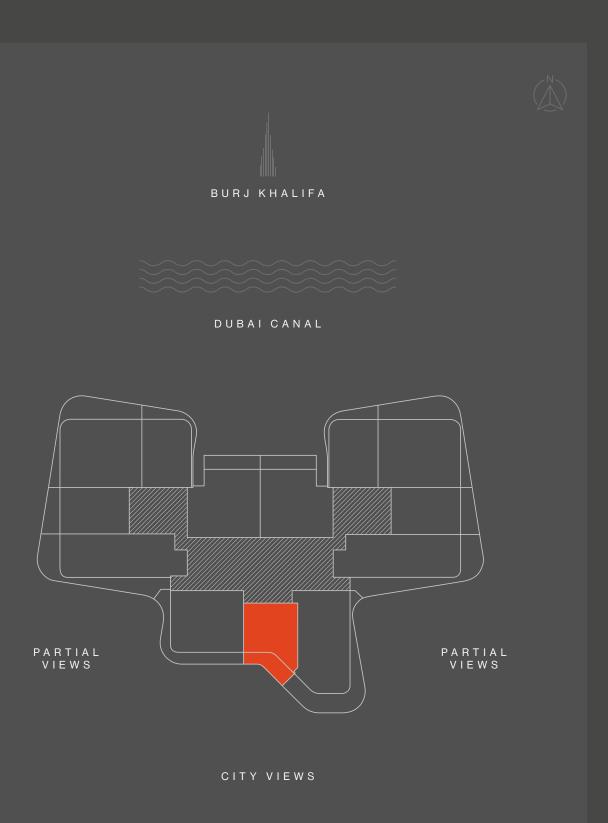

#### CAN YOU SEE FROM A DIFFERENT PERSPECTIVE?

V I E W

DG1 is located in the heart of Business
Bay directly on Dubai Canal, where
stunning views of the city and the water
will impress the residents and their
guests. The units enjoy North and East/
West views, all of them facing Downtown
Dubai and Burj Khalifa.

#### L O C A T I O N

The strategic location of DG1 grants an unbelievable proximity to all that matters. With Burj Khalifa, Dubai Mall and Dubai Opera just a few steps away, and easy access to main roads like Sheikh Zayed Rd, Al Khail Rd and Meydan Rd, DG1 truly embodies the vibrant soul of the city.