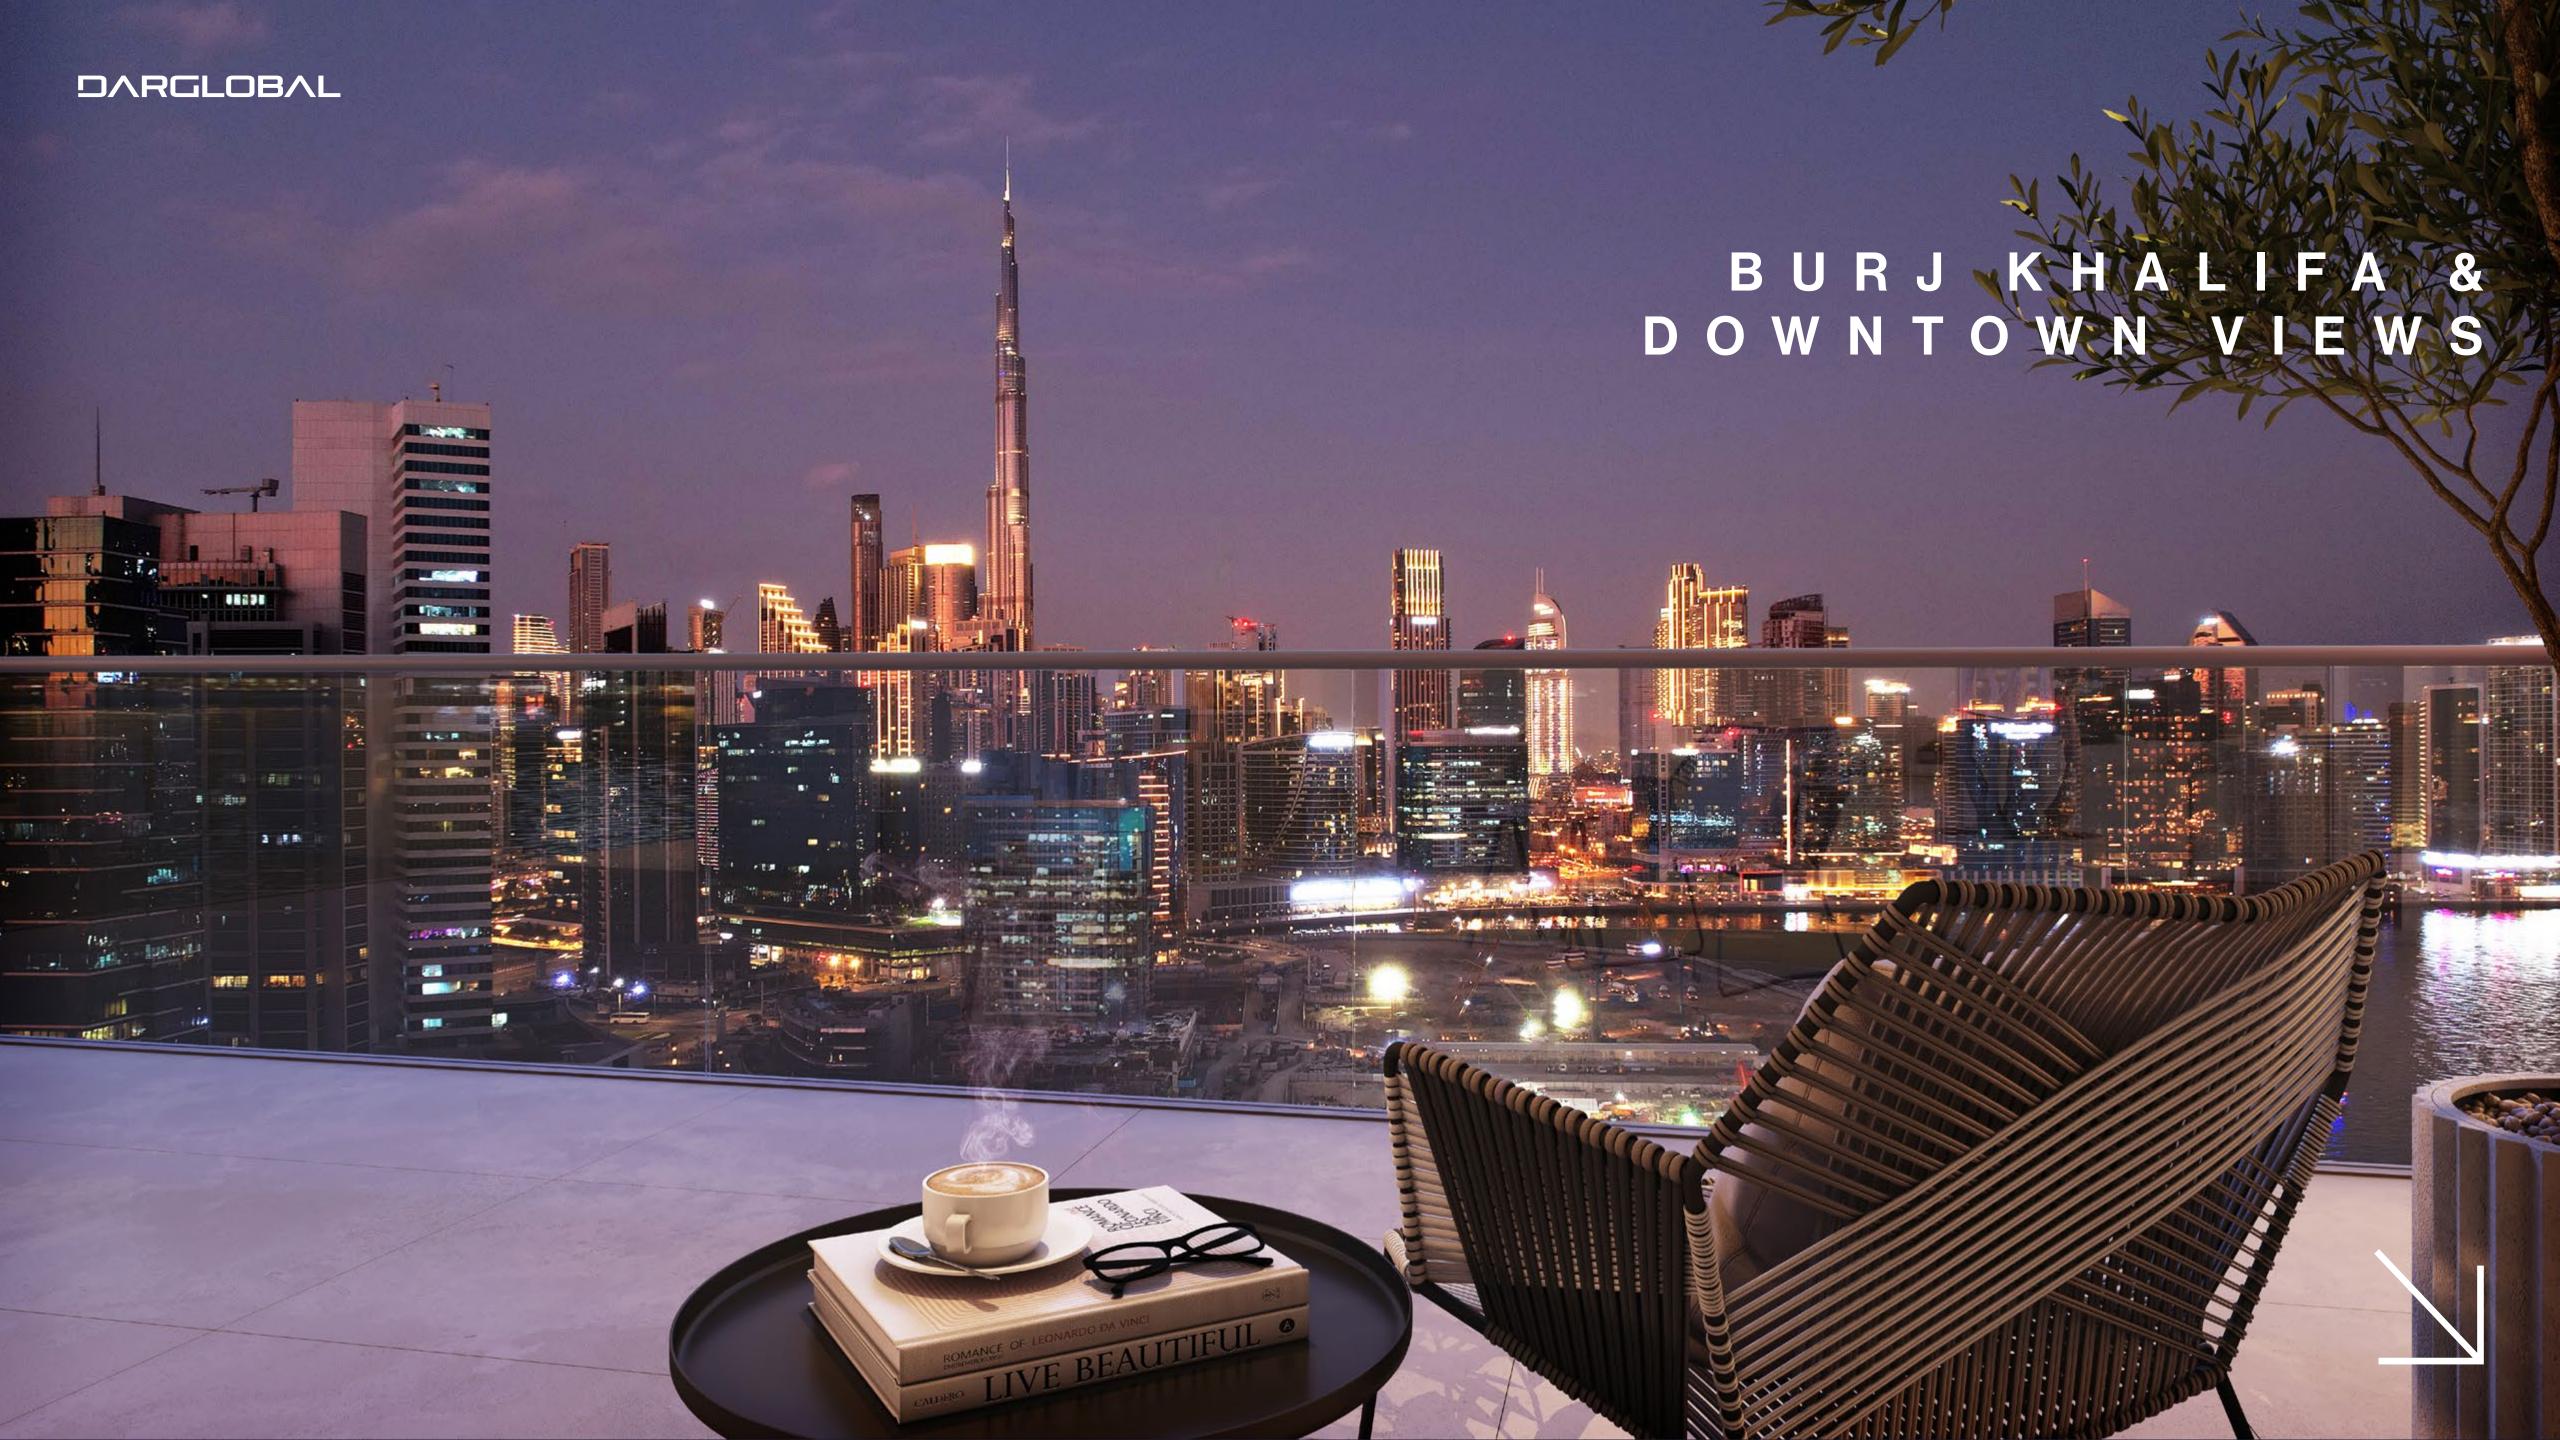

#### CAN YOU SEE FROM A DIFFERENT PERSPECTIVE?

V I E W

DG1 is located in the heart of Business
Bay directly on Dubai Canal, where
stunning views of the city and the water
will impress the residents and their
guests. The units enjoy North and East/
West views, all of them facing Downtown
Dubai and Burj Khalifa.

#### L O C A T I O N

The strategic location of DG1 grants an unbelievable proximity to all that matters. With Burj Khalifa, Dubai Mall and Dubai Opera just a few steps away, and easy access to main roads like Sheikh Zayed Rd, Al Khail Rd and Meydan Rd, DG1 truly embodies the vibrant soul of the city.