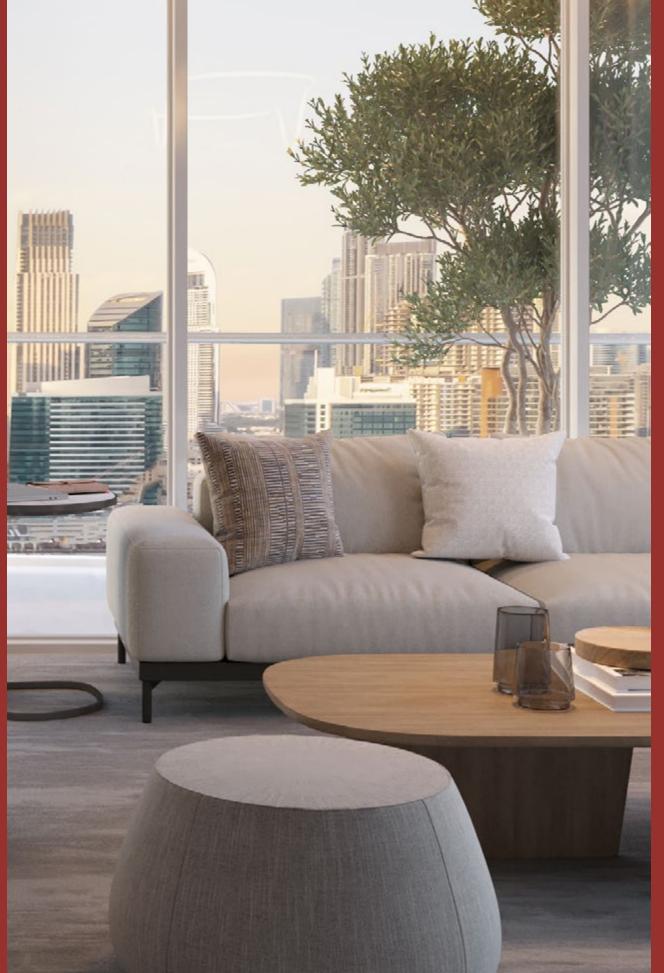

In the building, a great variety of residences in terms of spaces and sizes is conceived to satisfy every kind of need.

Style, comfort and luxury are what make these apartments truly unique: decorated with a classy and contemporary taste, each with a private balcony to enjoy the impressive views.

THE SPACE INSIDE DG1 HAS
BEEN DESIGNED AND CRAFTED
TO THE HIGHEST STANDARDS,
IN ORDER TO OFFER A TRULY
UNIQUE & PREMIUM LIVING
EXPERIENCE.

### M A R V E L I S N O T A D E T A I L

The materials and the finishings that compose the residential units are of the finest quality and standard.

European marble floors and european bathroom fixtures underline the superior class of these spaces, as well as the stylish European kitchens.