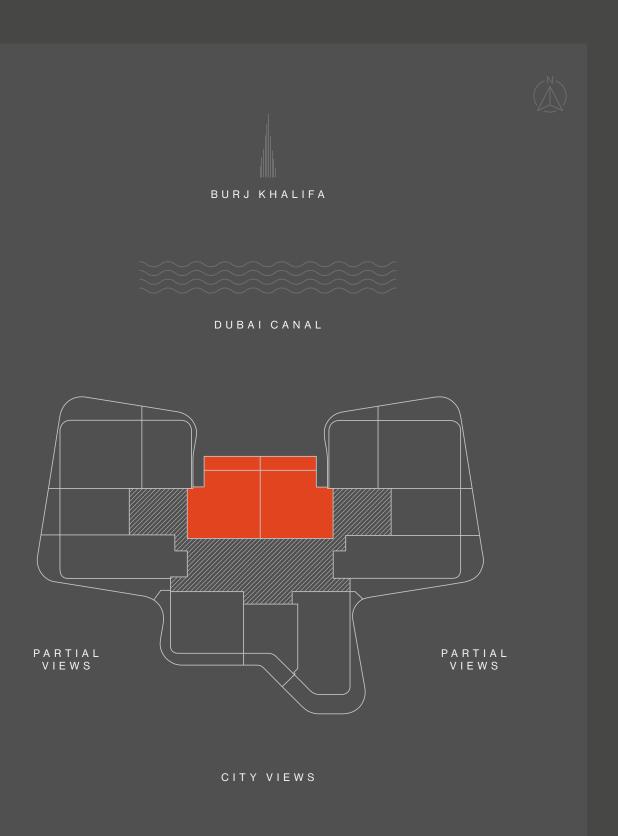

CITYVIEWS

BURJ KHALIFA D U B A I C A N A L

#### CAN YOU SEE FROM A DIFFERENT PERSPECTIVE?

V I E W

DG1 is located in the heart of Business
Bay directly on Dubai Canal, where
stunning views of the city and the water
will impress the residents and their
guests. The units enjoy North and East/
West views, all of them facing Downtown
Dubai and Burj Khalifa.