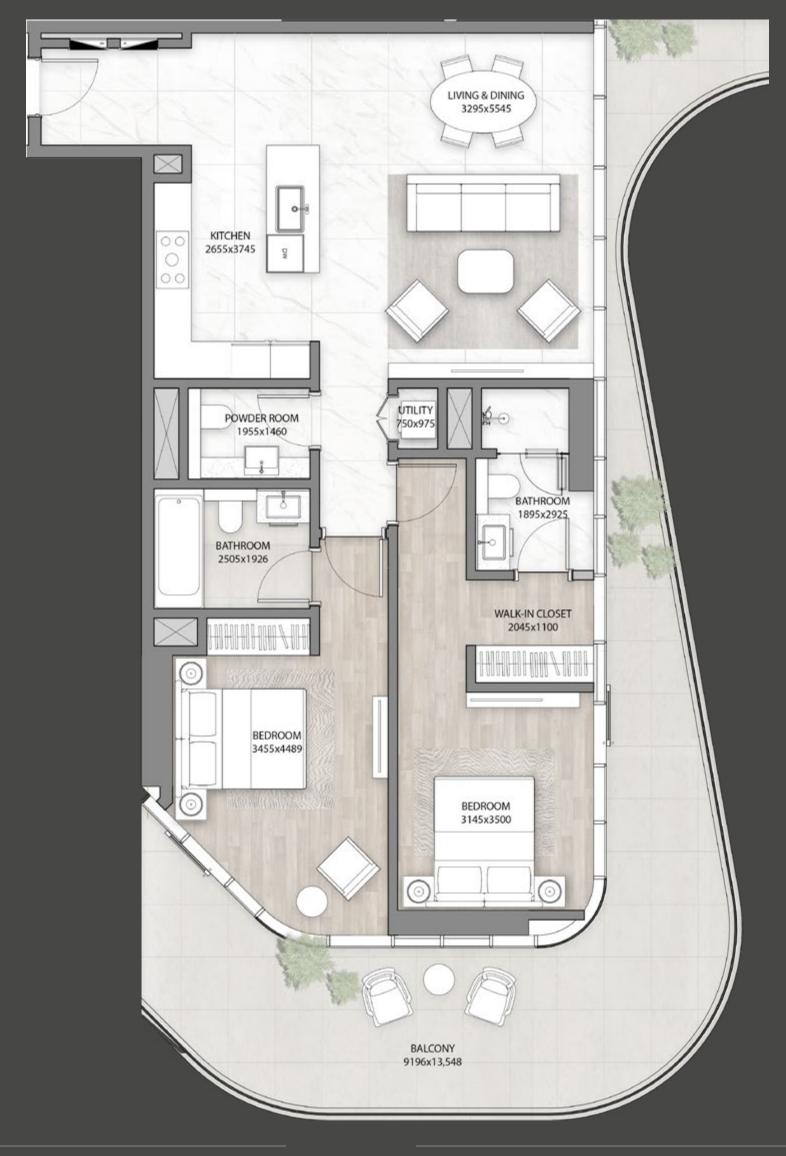

## TYPICAL FLOOR PLAN GARDEN SUITES

LEVEL O1

ONE BEDROOM

■ TWO BEDROOMS

THREE BEDROOMS

Disclaimer: All pictures, plans, layouts, information, data and details included in this brochure are indicative only and may change at any time up to the final 'as built' status in accordance with final designs of the project, regulatory approvals and planning permissions. All accessories and interior finishes such as wallpaper, chandeliers, furniture, electronics, white goods, curtains, hard and soft landscaping, pavements, features, gym, swimming pool(s) and other elements displayed in the brochure, or within the show apartment or between the plot boundary and the unit, are not part of the unit and are shown for illustrative purposes only.

#### D U B A I C A N A L