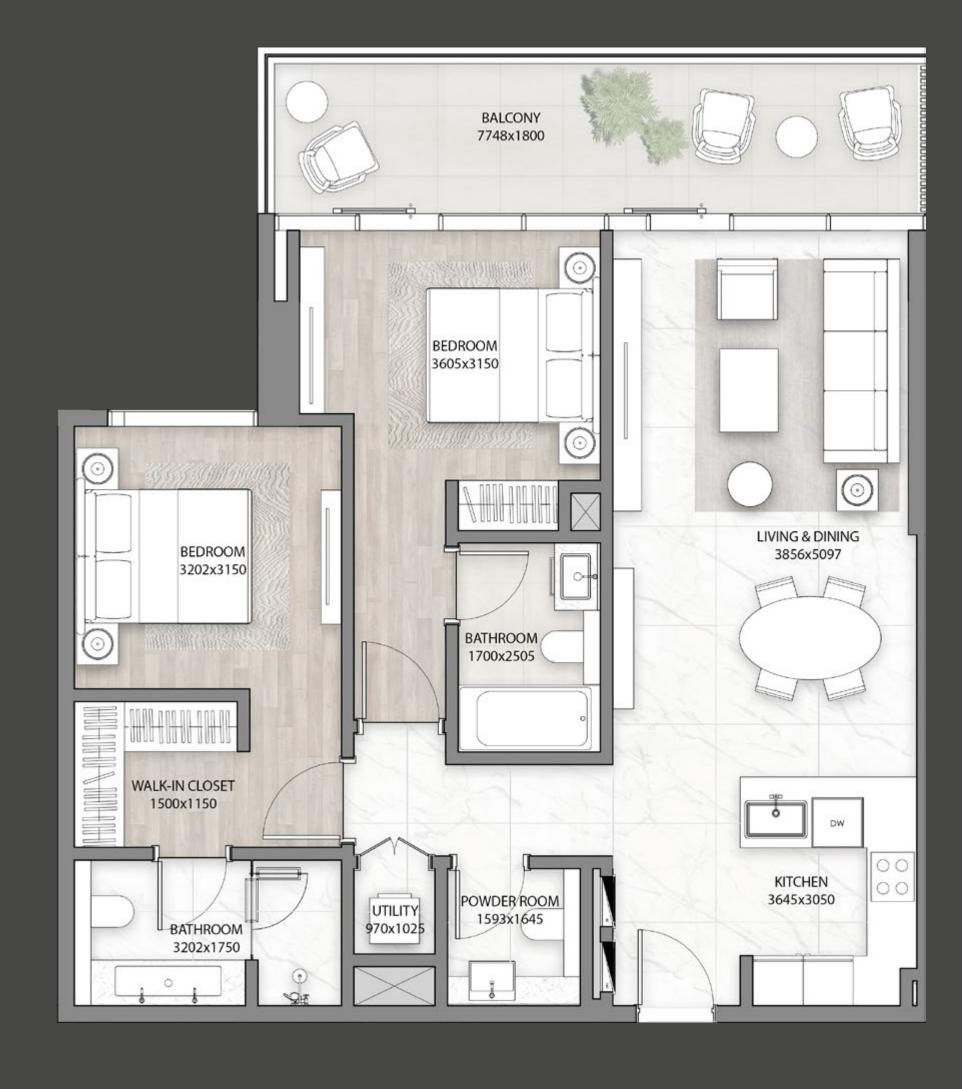

### TYPICAL FLOOR PLAN

01B

LEVELS 05 - 08, 13 - 15

ONE BEDROOM

■ TWO BEDROOMS

THREE BEDROOMS

Disclaimer: All pictures, plans, layouts, information, data and details included in this brochure are indicative only and may change at any time up to the final 'as built' status in accordance with final designs of the project, regulatory approvals and planning permissions. All accessories and interior finishes such as wallpaper, chandeliers, furniture, electronics, white goods, curtains, hard and soft landscaping, pavements, features, gym, swimming pool(s) and other elements displayed in the brochure, or within the show apartment or between the plot boundary and the unit, are not part of the unit and are shown for illustrative purposes only.

In the building, a great variety of residences in terms of spaces and sizes is conceived to satisfy every kind of need.

Style, comfort and luxury are what make these apartments truly unique: decorated with a classy and contemporary taste, each with a private balcony to enjoy the impressive views.

### M A R V E L I S N O T A D E T A I L

The materials and the finishings that compose the residential units are of the finest quality and standard.

European marble floors and european bathroom fixtures underline the superior class of these spaces, as well as the stylish European kitchens.