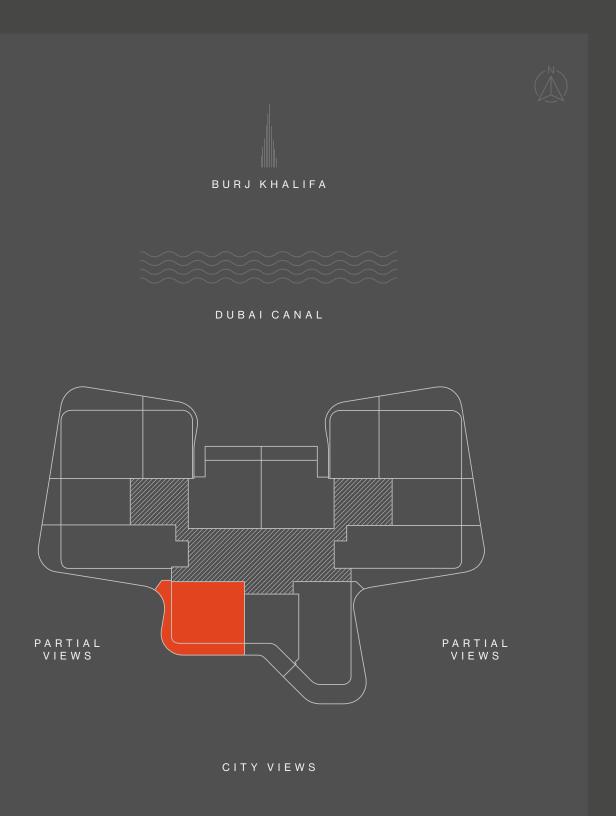

CITYVIEWS

BURJ KHALIFA

E W S

#### CAN YOU SEE FROM A DIFFERENT PERSPECTIVE?

V I E W

DG1 is located in the heart of Business
Bay directly on Dubai Canal, where
stunning views of the city and the water
will impress the residents and their
guests. The units enjoy North and East/
West views, all of them facing Downtown
Dubai and Burj Khalifa.