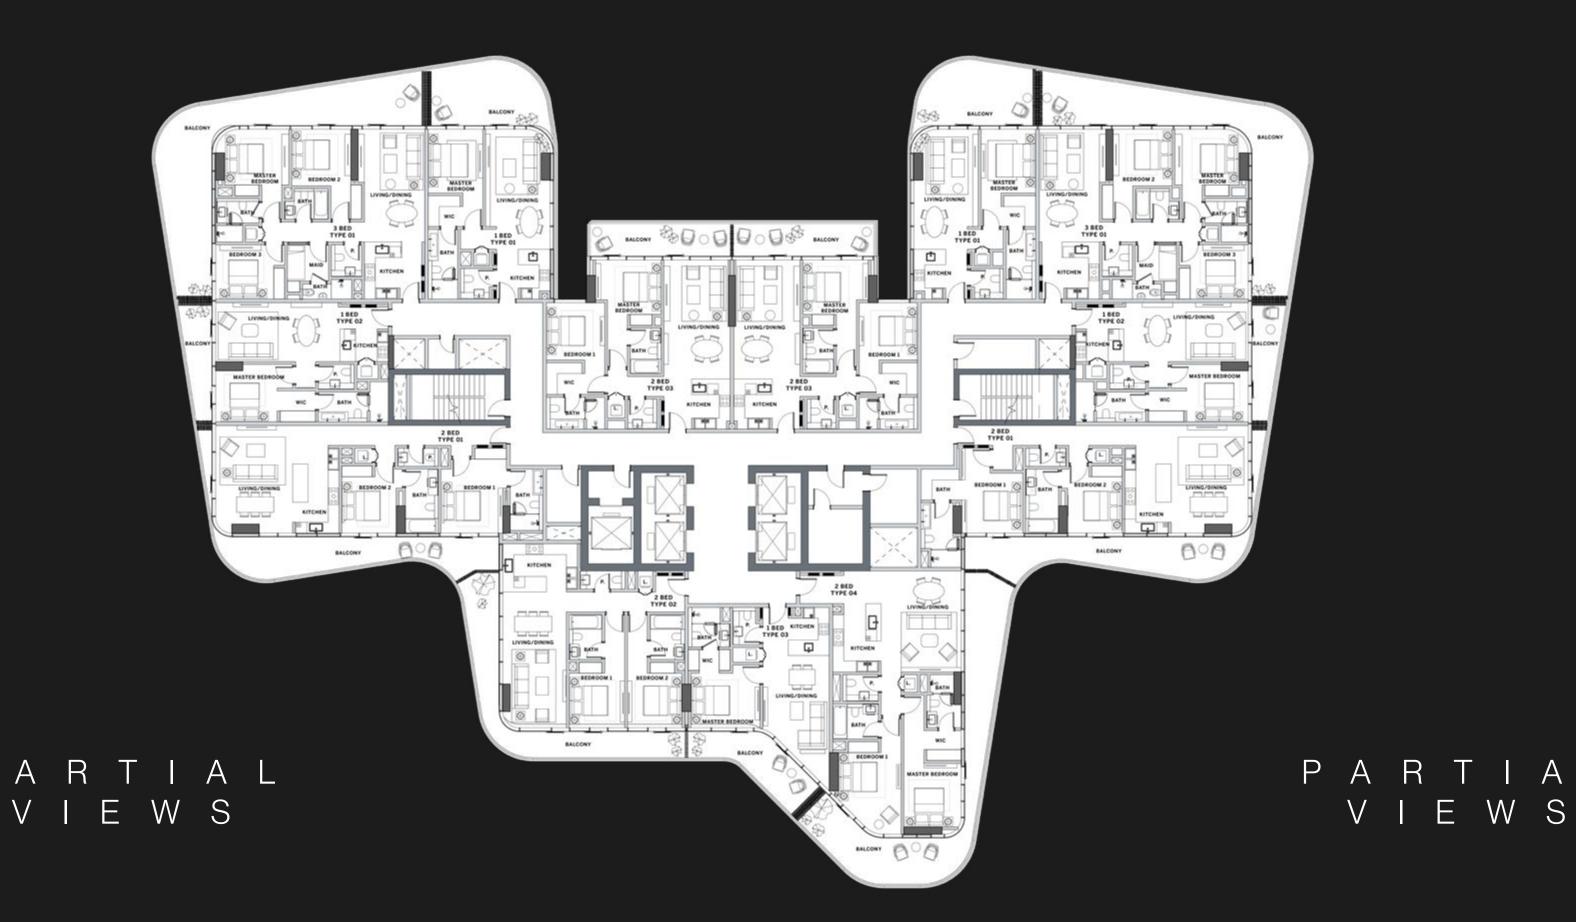

FLOOR PLANS

## TYPICAL FLOOR PLAN 01A

LEVELS 02 - 04, 09 - 12

ONE BEDROOM

■ TWO BEDROOMS

THREE BEDROOMS

Disclaimer: All pictures, plans, layouts, information, data and details included in this brochure are indicative only and may change at any time up to the final 'as built' status in accordance with final designs of the project, regulatory approvals and planning permissions. All accessories and interior finishes such as wallpaper, chandeliers, furniture, electronics, white goods, curtains, hard and soft landscaping, pavements, features, gym, swimming pool(s) and other elements displayed in the brochure, or within the show apartment or between the plot boundary and the unit, are not part of the unit and are shown for illustrative purposes only.

# TYPICAL FLOOR PLAN 01A

LEVELS 02 - 04, 09 - 12

Disclaimer: All pictures, plans, layouts, information, data and details included in this brochure are indicative only and may change at any time up to the final 'as built' status in accordance with final designs of the project, regulatory approvals and planning permissions. All accessories and interior finishes such as wallpaper, chandeliers, furniture, electronics, white goods, curtains, hard and soft landscaping, pavements, features, gym, swimming pool(s) and other elements displayed in the brochure, or within the show apartment or between the plot boundary and the unit, are not part of the unit and are shown for illustrative purposes only.